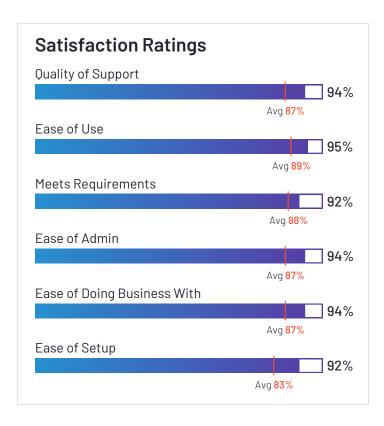

## Namely

Namely has been named a Leader based on receiving a high customer Satisfaction score and having a large Market Presence. 83% of users rated it 4 or 5 stars, 76% of users believe it is headed in the right direction, and users said they would be likely to recommend Namely at a rate of 79%. Namely is also in the Onboarding, Benefits Administration, Time Tracking, Core HR, Workforce Management, Performance Management, Human Resource Management Systems, and Time & Attendance categories.