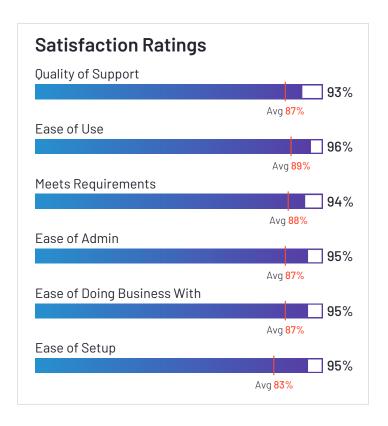

### Satisfaction Ratings for Payroll

G2 reviewers rated software sellers ability to satisfy their needs as shown in the table below.

|                   | Satisf                     | action                               |                       |               | Satisfaction                   | by Category           |               |             | Net Promoter<br>Score (NPS)                                 |
|-------------------|----------------------------|--------------------------------------|-----------------------|---------------|--------------------------------|-----------------------|---------------|-------------|-------------------------------------------------------------|
|                   | Likelihood to<br>Recommend | Product Going in<br>Right Direction? | Meets<br>Requirements | Ease of Admin | Ease of Doing<br>Business With | Quality of<br>Support | Ease of Setup | Ease of Use | Net Promoter<br>Score (NPS)<br>(Range from -100<br>to +100) |
| Paylocity         | 88%                        | 90%                                  | 91%                   | 89%           | 91%                            | 88%                   | 83%           | 90%         | 62                                                          |
| Rippling          | 98%                        | 92%                                  | 97%                   | 92%           | 91%                            | 97%                   | 89%           | 98%         | 94                                                          |
| Workforce Now     | 82%                        | 81%                                  | 88%                   | 84%           | 82%                            | 81%                   | 78%           | 85%         | 39                                                          |
| Paycom            | 84%                        | 82%                                  | 88%                   | 84%           | 83%                            | 85%                   | 79%           | 87%         | 51                                                          |
| greytHR           | 88%                        | 93%                                  | 89%                   | 89%           | 89%                            | 90%                   | 88%           | 91%         | 59                                                          |
| Remote            | 91%                        | 87%                                  | 94%                   | 95%           | 95%                            | 93%                   | 95%           | 96%         | 74                                                          |
| Deel              | 93%                        | 93%                                  | 93%                   | 92%           | 91%                            | 93%                   | 89%           | 94%         | 80                                                          |
| isolved           | 82%                        | 74%                                  | 85%                   | 83%           | 85%                            | 82%                   | 80%           | 82%         | 38                                                          |
| Keka HR           | 88%                        | 94%                                  | 90%                   | 92%           | 89%                            | 85%                   | 87%           | 93%         | 60                                                          |
| BambooHR          | 91%                        | 90%                                  | 89%                   | 90%           | 91%                            | 90%                   | 86%           | 95%         | 72                                                          |
| Desktop Pro       | 91%                        | 87%                                  | 94%                   | 91%           | 87%                            | 87%                   | 89%           | 93%         | 70                                                          |
| UKG Ready         | 82%                        | 83%                                  | 87%                   | 81%           | 83%                            | 83%                   | 70%           | 83%         | 38                                                          |
| Vantage HCM       | 78%                        | 76%                                  | 88%                   | 84%           | 81%                            | 77%                   | 87%           | 85%         | 24                                                          |
| Namely            | 79%                        | 76%                                  | 84%                   | 81%           | 78%                            | 81%                   | 75%           | 88%         | 36                                                          |
| Oracle PeopleSoft | 80%                        | 76%                                  | 87%                   | 93%           | 87%                            | 81%                   | 90%           | 84%         | 22                                                          |
| Inova Payroll     | 84%                        | 82%                                  | 88%                   | 84%           | 90%                            | 89%                   | 81%           | 84%         | 43                                                          |
| Justworks         | 88%                        | 91%                                  | 90%                   | 91%           | 92%                            | 92%                   | 89%           | 94%         | 63                                                          |
| Plane             | 91%                        | 86%                                  | 92%                   | 94%           | 99%                            | 94%                   | 94%           | 94%         | 76                                                          |
| APS               | 92%                        | 95%                                  | 91%                   | 92%           | 96%                            | 95%                   | 89%           | 92%         | 72                                                          |