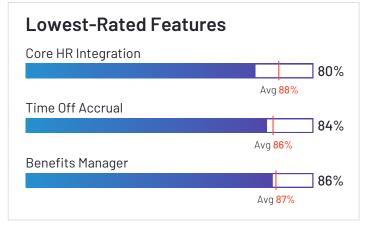

headed in the right direction, and users said they would be likely to recommend Fuse at a rate of 96%. Fuse is also in the Time Tracking, Core HR, Workforce Management, and Time & Attendance categories.

















Employees (Listed On Linkedin)



Company Website fuseworkforce.com





#### Netchex





Netchex has been named a High Performer product based on having high customer Satisfaction scores and a low Market Presence compared to the rest of the category. 100% of users rated it 4 or 5 stars, 85% of users believe it is headed in the right direction, and users said they would be likely to recommend Netchex at a rate of 96%. Netchex is also in the Core HR, Benefits Administration, Employee Scheduling, Time & Attendance, Workforce Management, and HR Compliance categories.

















Employees (Listed On Linkedin)



Company Website netchexonline.com





### **247HRM**





247HRM has been named a High Performer product based on having high customer Satisfaction scores and a low Market Presence compared to the rest of the category. 97% of users rated it 4 or 5 stars, 91% of users believe it is headed in the right direction, and users said they would be likely to recommend 247HRM at a rate of 88%. 247HRM is also in the Expense Management, Core HR, Performance Management, Absence Management, and Time Tracking categories.













Hyderabad, Telangana

Year Founded



Employees (Listed On Linkedin)



Company Website www.247hrm.com





#### Pento





Pento has been named a High Performer product based on having high customer Satisfaction scores and a low