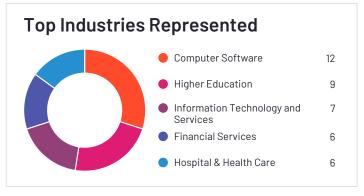

.intuit.com





### Workday HCM

4.0 \*\* (1,226) Workday HCM has been named a Contender product based on having a relatively low customer Satisfaction score and large Market Presence compared to the rest of the category. While they may have positive reviews, they do not have enough reviews to validate those ratings. 88% of users rated it 4 or 5 stars, 81% of users believe it is headed in the right direction, and users said they would be likely to recommend Workday HCM at a rate of 79%. Workday HCM is also in the Pay Equity, Healthcare HR, Multi-Country Payroll, Career Management, Onboarding, Applicant Tracking Systems (ATS), Benefits Administration, Corporate Learning Management Systems, Time Tracking, Core HR, Performance Management, and Human Resource Management Systems categories.

















Employees (Listed On Linkedin) 17,817



Company Website workday.com





#### Gusto

**4.0** ★★★☆ (731)

Gusto has been named a Contender product based on having a relatively low customer Satisfaction score and large Market Presence compared to the rest of the category. While they may have positive reviews, they do not have enough reviews to validate those ratings. 82% of users rated it 4 or 5 stars, 78% of users believe it is headed in the right direction, and users said they would be likely to recommend Gusto at a rate of 81%. Gusto is also in the Benefits Administration, Core HR, and Contractor Payments categories.

















Employees (Listed On Linkedin) 2,411



Company Website gusto.com



#### Heartland

## Heartland Payroll

4.3

Heartland Payroll has been nam