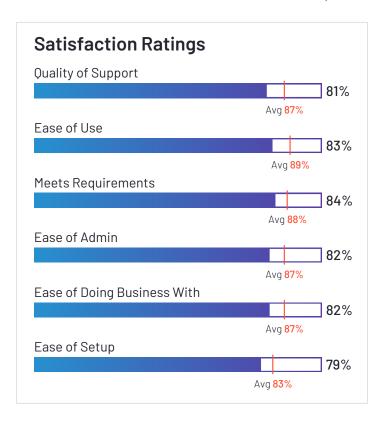

### Satisfaction Ratings for Payroll

G2 reviewers rated software sellers ability to satisfy their needs as shown in the table below.

|                   | Satisf                     | action                               |                       |               | Satisfaction                   | by Category           |               |             | Net Promoter<br>Score (NPS)                                 |
|-------------------|----------------------------|--------------------------------------|-----------------------|---------------|--------------------------------|-----------------------|---------------|-------------|-------------------------------------------------------------|
|                   | Likelihood to<br>Recommend | Product Going in<br>Right Direction? | Meets<br>Requirements | Ease of Admin | Ease of Doing<br>Business With | Quality of<br>Support | Ease of Setup | Ease of Use | Net Promoter<br>Score (NPS)<br>(Range from -100<br>to +100) |
| Paylocity         | 88%                        | 90%                                  | 91%                   | 89%           | 91%                            | 88%                   | 83%           | 90%         | 62                                                          |
| Rippling          | 98%                        | 92%                                  | 97%                   | 92%           | 91%                            | 97%                   | 89%           | 98%         | 94                                                          |
| Workforce Now     | 82%                        | 81%                                  | 88%                   | 84%           | 82%                            | 81%                   | 78%           | 85%         | 39                                                          |
| Paycom            | 84%                        | 82%                                  | 88%                   | 84%           | 83%                            | 85%                   | 79%           | 87%         | 51                                                          |
| greytHR           | 88%                        | 93%                                  | 89%                   | 89%           | 89%                            | 90%                   | 88%           | 91%         | 59                                                          |
| Remote            | 91%                        | 87%                                  | 94%                   | 95%           | 95%                            | 93%                   | 95%           | 96%         | 74                                                          |
| Deel              | 93%                        | 93%                                  | 93%                   | 92%           | 91%                            | 93%                   | 89%           | 94%         | 80                                                          |
| isolved           | 82%                        | 74%                                  | 85%                   | 83%           | 85%                            | 82%                   | 80%           | 82%         | 38                                                          |
| Keka HR           | 88%                        | 94%                                  | 90%                   | 92%           | 89%                            | 85%                   | 87%           | 93%         | 60                                                          |
| BambooHR          | 91%                        | 90%                                  | 89%                   | 90%           | 91%                            | 90%                   | 86%           | 95%         | 72                                                          |
| Desktop Pro       | 91%                        | 87%                                  | 94%                   | 91%           | 87%                            | 87%                   | 89%           | 93%         | 70                                                          |
| UKG Ready         | 82%                        | 83%                                  | 87%                   | 81%           | 83%                            | 83%                   | 70%           | 83%         | 38                                                          |
| Vantage HCM       | 78%                        | 76%                                  | 88%                   | 84%           | 81%                            | 77%                   | 87%           | 85%         | 24                                                          |
| Namely            | 79%                        | 76%                                  | 84%                   | 81%           | 78%                            | 81%                   | 75%           | 88%         | 36                                                          |
| Oracle PeopleSoft | 80%                        | 76%                                  | 87%                   | 93%           | 87%                            | 81%                   | 90%           | 84%         | 22                                                          |
| Inova Payroll     | 84%                        | 82%                                  | 88%                   | 84%           | 90%                            | 89%                   | 81%           | 84%         | 43                                                          |
| Justworks         | 88%                        | 91%                                  | 90%                   | 91%           | 92%                            | 92%                   | 89%           | 94%         | 63                                                          |
| Plane             | 91%                        | 86%                                  | 92%                   | 94%           | 99%                            | 94%                   | 94%           | 94%         | 76                                                          |
| APS               | 92%                        | 95%                                  | 91%                   | 92%           | 96%                            | 95%                   | 89%           | 92%         | 72                                                          |