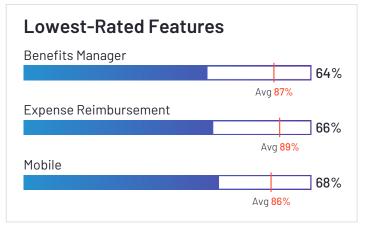

4 or 5 stars, 85% of users believe it is headed in the right direction, and users said they would be likely to recommend Rise at a rate of 85%. Rise is also in the Time Tracking, Core HR, Time & Attendance, and Employee Scheduling categories.

















Employees (Listed On Linkedin)



Company Website risepeople.com





## SurePayroll

**4.4** ★★★★ (504)

SurePayroll has been named a Niche product based on having a relatively low Satisfaction score and low Market Presence compared to the rest of the category. While they may have positive reviews, they do not have enough reviews to validate those ratings. 76% of users rated it 4 or 5 stars, 63% of users believe it is headed in the right direction, and users said they would be likely to recommend SurePayroll at a rate of 70%.

















Employees (Listed On Linkedin) 304



Company Website surepayroll.com





#### SentricHR

**3.8** ★★★☆ (42)

SentricHR has been named a Niche product based on having a relatively low Satisfaction score and low Market Presence compared to the rest of the category. While they may have positive reviews, they do not have enough reviews to validate those ratings. 70% of users rated it 4 or 5 stars, 79% of users believe it is headed in the right direction, and users said they would be likely to recommend SentricHR at a rate of 74%. SentricHR is also in the Human Resource Management Systems, Workforce Management, Benefits Administration, Core HR, Applicant Tracking Systems (ATS), and Training Management Systems categories.

















Employees (Listed On Linkedin)



Company Webs