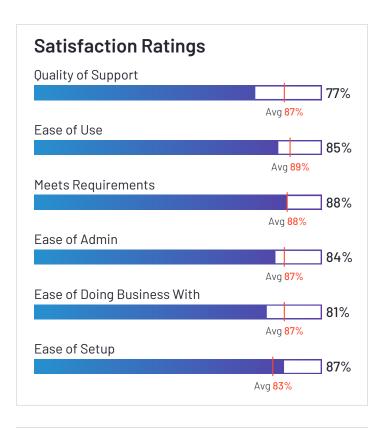

### Satisfaction Ratings for Payroll

G2 reviewers rated software sellers ability to satisfy their needs as shown in the table below.

|                   | Satisf                     | action                               |                       |               | Satisfaction                   | by Category           |               |             | Net Promoter<br>Score (NPS)                                 |
|-------------------|----------------------------|--------------------------------------|-----------------------|---------------|--------------------------------|-----------------------|---------------|-------------|-------------------------------------------------------------|
|                   | Likelihood to<br>Recommend | Product Going in<br>Right Direction? | Meets<br>Requirements | Ease of Admin | Ease of Doing<br>Business With | Quality of<br>Support | Ease of Setup | Ease of Use | Net Promoter<br>Score (NPS)<br>(Range from -100<br>to +100) |
| Paylocity         | 88%                        | 90%                                  | 91%                   | 89%           | 91%                            | 88%                   | 83%           | 90%         | 62                                                          |
| Rippling          | 98%                        | 92%                                  | 97%                   | 92%           | 91%                            | 97%                   | 89%           | 98%         | 94                                                          |
| Workforce Now     | 82%                        | 81%                                  | 88%                   | 84%           | 82%                            | 81%                   | 78%           | 85%         | 39                                                          |
| Paycom            | 84%                        | 82%                                  | 88%                   | 84%           | 83%                            | 85%                   | 79%           | 87%         | 51                                                          |
| greytHR           | 88%                        | 93%                                  | 89%                   | 89%           | 89%                            | 90%                   | 88%           | 91%         | 59                                                          |
| Remote            | 91%                        | 87%                                  | 94%                   | 95%           | 95%                            | 93%                   | 95%           | 96%         | 74                                                          |
| Deel              | 93%                        | 93%                                  | 93%                   | 92%           | 91%                            | 93%                   | 89%           | 94%         | 80                                                          |
| isolved           | 82%                        | 74%                                  | 85%                   | 83%           | 85%                            | 82%                   | 80%           | 82%         | 38                                                          |
| Keka HR           | 88%                        | 94%                                  | 90%                   | 92%           | 89%                            | 85%                   | 87%           | 93%         | 60                                                          |
| BambooHR          | 91%                        | 90%                                  | 89%                   | 90%           | 91%                            | 90%                   | 86%           | 95%         | 72                                                          |
| Desktop Pro       | 91%                        | 87%                                  | 94%                   | 91%           | 87%                            | 87%                   | 89%           | 93%         | 70                                                          |
| UKG Ready         | 82%                        | 83%                                  | 87%                   | 81%           | 83%                            | 83%                   | 70%           | 83%         | 38                                                          |
| Vantage HCM       | 78%                        | 76%                                  | 88%                   | 84%           | 81%                            | 77%                   | 87%           | 85%         | 24                                                          |
| Namely            | 79%                        | 76%                                  | 84%                   | 81%           | 78%                            | 81%                   | 75%           | 88%         | 36                                                          |
| Oracle PeopleSoft | 80%                        | 76%                                  | 87%                   | 93%           | 87%                            | 81%                   | 90%           | 84%         | 22                                                          |
| Inova Payroll     | 84%                        | 82%                                  | 88%                   | 84%           | 90%                            | 89%                   | 81%           | 84%         | 43                                                          |
| Justworks         | 88%                        | 91%                                  | 90%                   | 91%           | 92%                            | 92%                   | 89%           | 94%         | 63                                                          |
| Plane             | 91%                        | 86%                                  | 92%                   | 94%           | 99%                            | 94%                   | 94%           | 94%         | 76                                                          |
| APS               | 92%                        | 95%                                  | 91%                   | 92%           | 96%                            | 95%                   | 89%           | 92%         | 72                                                          |