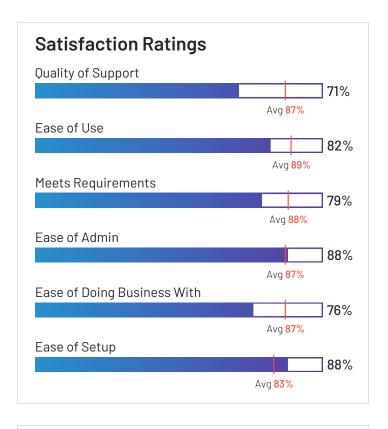

ed it 4 or 5 stars, 85% of users believe it is headed in the right direction, and users said they would be likely to recommend Rise at a rate of 85%. Rise is also in the Time Tracking, Core HR, Time & Attendance, and Employee Scheduling categories.

















Employees (Listed On Linkedin)



Company Website risepeople.com





## SurePayroll

**4.4** ★★★★ (504)

SurePayroll has been named a Niche product based on having a relatively low Satisfaction score and low Market Presence compared to the rest of the category. While they may have positive reviews, they do not have enough reviews to validate those ratings. 76% of users rated it 4 or 5 stars, 63% of users believe it is headed in the right direction, and users said they would be likely to recommend SurePayroll at a rate of 70%.

















Employees (Listed On Linkedin) 304



Company Website surepayroll.com





#### SentricHR

**3.8** ★★★☆ (42)

SentricHR has been named a Niche product based on having a relatively low Satisfaction score and low Market Presence compared to the rest of the category. While they may have positive reviews, they do not have enough reviews to validate those ratings. 70% of users rated it 4 or 5 stars, 79% of users believe it is headed in the right direction, and users said they would be likely to recommend SentricHR at a rate of 74%. SentricHR is also in the Human Resource Management Systems, Workforce Management, Benefits Administration, Core HR, Applicant Tracking Systems (ATS), and Training Management Systems categories.

















Employees (Listed On Linkedin)



Compan