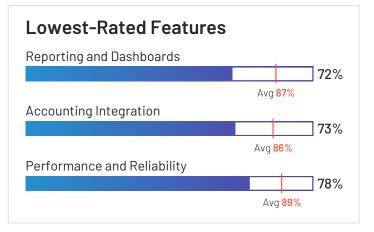

s is also in the HR Compliance, Benefits Administration, Core HR, Workforce Management, and Performance Management categories.

















Employees (Listed On Linkedin) 459



Company Website zenefits.com





#### Asure

3.8 ★★★☆ (161)

Asure has been named a Niche product based on having a relatively low Satisfaction score and low Market Presence compared to the rest of the category. While they may have positive reviews, they do not have enough reviews to validate those ratings. 81% of users rated it 4 or 5 stars, 57% of users believe it is headed in the right direction, and users said they would be likely to recommend Asure at a rate of 76%. Asure is also in the Onboarding, Applicant Tracking Systems (ATS), Benefits Administration, Core HR, and Benefits Support categories.

















Employees (Listed On Linkedin) 475



Company Website asuresoftware.com





#### Rise



Rise has been named a Niche product based on having a relatively low Satisfaction score and low Market Presence compared to the rest of the category. While they may have positive reviews, they do not have enough reviews to validate those ratings. 83% of users rated it 4 or 5 stars, 85% of users believe it is headed in the right direction, and users said they would be likely to recommend Rise at a rate of 85%. Rise is also in the Time Tracking, Core HR, Time & Attendance, and Employee Scheduling categories.

















Employees (Listed On Linkedin)



Company Website risepeople.com





## SurePayroll

**4.4** ★★★★ (504)

SurePayroll has been named a Niche product based on having a rela