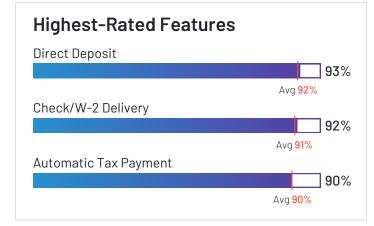

### Satisfaction Ratings for Payroll

G2 reviewers rated software sellers ability to satisfy their needs as shown in the table below.

|                   | Satisf                     | action                               |                       |               | Satisfaction                   | by Category           |               |             | Net Promoter<br>Score (NPS)                                 |
|-------------------|----------------------------|--------------------------------------|-----------------------|---------------|--------------------------------|-----------------------|---------------|-------------|-------------------------------------------------------------|
|                   | Likelihood to<br>Recommend | Product Going in<br>Right Direction? | Meets<br>Requirements | Ease of Admin | Ease of Doing<br>Business With | Quality of<br>Support | Ease of Setup | Ease of Use | Net Promoter<br>Score (NPS)<br>(Range from -100<br>to +100) |
| Paylocity         | 88%                        | 90%                                  | 91%                   | 89%           | 91%                            | 88%                   | 83%           | 90%         | 62                                                          |
| Rippling          | 98%                        | 92%                                  | 97%                   | 92%           | 91%                            | 97%                   | 89%           | 98%         | 94                                                          |
| Workforce Now     | 82%                        | 81%                                  | 88%                   | 84%           | 82%                            | 81%                   | 78%           | 85%         | 39                                                          |
| Paycom            | 84%                        | 82%                                  | 88%                   | 84%           | 83%                            | 85%                   | 79%           | 87%         | 51                                                          |
| greytHR           | 88%                        | 93%                                  | 89%                   | 89%           | 89%                            | 90%                   | 88%           | 91%         | 59                                                          |
| Remote            | 91%                        | 87%                                  | 94%                   | 95%           | 95%                            | 93%                   | 95%           | 96%         | 74                                                          |
| Deel              | 93%                        | 93%                                  | 93%                   | 92%           | 91%                            | 93%                   | 89%           | 94%         | 80                                                          |
| isolved           | 82%                        | 74%                                  | 85%                   | 83%           | 85%                            | 82%                   | 80%           | 82%         | 38                                                          |
| Keka HR           | 88%                        | 94%                                  | 90%                   | 92%           | 89%                            | 85%                   | 87%           | 93%         | 60                                                          |
| BambooHR          | 91%                        | 90%                                  | 89%                   | 90%           | 91%                            | 90%                   | 86%           | 95%         | 72                                                          |
| Desktop Pro       | 91%                        | 87%                                  | 94%                   | 91%           | 87%                            | 87%                   | 89%           | 93%         | 70                                                          |
| UKG Ready         | 82%                        | 83%                                  | 87%                   | 81%           | 83%                            | 83%                   | 70%           | 83%         | 38                                                          |
| Vantage HCM       | 78%                        | 76%                                  | 88%                   | 84%           | 81%                            | 77%                   | 87%           | 85%         | 24                                                          |
| Namely            | 79%                        | 76%                                  | 84%                   | 81%           | 78%                            | 81%                   | 75%           | 88%         | 36                                                          |
| Oracle PeopleSoft | 80%                        | 76%                                  | 87%                   | 93%           | 87%                            | 81%                   | 90%           | 84%         | 22                                                          |
| Inova Payroll     | 84%                        | 82%                                  | 88%                   | 84%           | 90%                            | 89%                   | 81%           | 84%         | 43                                                          |
| Justworks         | 88%                        | 91%                                  | 90%                   | 91%           | 92%                            | 92%                   | 89%           | 94%         | 63                                                          |
| Plane             | 91%                        | 86%                                  | 92%                   | 94%           | 99%                            | 94%                   | 94%           | 94%         | 76                                                          |
| APS               | 92%                        | 95%                                  | 91%                   | 92%           | 96%                            | 95%                   | 89%           | 92%         | 72                                                          |