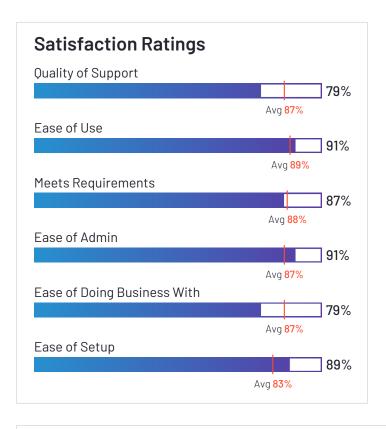

### Satisfaction Ratings for Payroll

G2 reviewers rated software sellers ability to satisfy their needs as shown in the table below.

|                   | Satisf                     | action                               |                       |               | Satisfaction                   | by Category           |               |             | Net Promoter<br>Score (NPS)                                 |
|-------------------|----------------------------|--------------------------------------|-----------------------|---------------|--------------------------------|-----------------------|---------------|-------------|-------------------------------------------------------------|
|                   | Likelihood to<br>Recommend | Product Going in<br>Right Direction? | Meets<br>Requirements | Ease of Admin | Ease of Doing<br>Business With | Quality of<br>Support | Ease of Setup | Ease of Use | Net Promoter<br>Score (NPS)<br>(Range from -100<br>to +100) |
| Paylocity         | 88%                        | 90%                                  | 91%                   | 89%           | 91%                            | 88%                   | 83%           | 90%         | 62                                                          |
| Rippling          | 98%                        | 92%                                  | 97%                   | 92%           | 91%                            | 97%                   | 89%           | 98%         | 94                                                          |
| Workforce Now     | 82%                        | 81%                                  | 88%                   | 84%           | 82%                            | 81%                   | 78%           | 85%         | 39                                                          |
| Paycom            | 84%                        | 82%                                  | 88%                   | 84%           | 83%                            | 85%                   | 79%           | 87%         | 51                                                          |
| greytHR           | 88%                        | 93%                                  | 89%                   | 89%           | 89%                            | 90%                   | 88%           | 91%         | 59                                                          |
| Remote            | 91%                        | 87%                                  | 94%                   | 95%           | 95%                            | 93%                   | 95%           | 96%         | 74                                                          |
| Deel              | 93%                        | 93%                                  | 93%                   | 92%           | 91%                            | 93%                   | 89%           | 94%         | 80                                                          |
| isolved           | 82%                        | 74%                                  | 85%                   | 83%           | 85%                            | 82%                   | 80%           | 82%         | 38                                                          |
| Keka HR           | 88%                        | 94%                                  | 90%                   | 92%           | 89%                            | 85%                   | 87%           | 93%         | 60                                                          |
| BambooHR          | 91%                        | 90%                                  | 89%                   | 90%           | 91%                            | 90%                   | 86%           | 95%         | 72                                                          |
| Desktop Pro       | 91%                        | 87%                                  | 94%                   | 91%           | 87%                            | 87%                   | 89%           | 93%         | 70                                                          |
| UKG Ready         | 82%                        | 83%                                  | 87%                   | 81%           | 83%                            | 83%                   | 70%           | 83%         | 38                                                          |
| Vantage HCM       | 78%                        | 76%                                  | 88%                   | 84%           | 81%                            | 77%                   | 87%           | 85%         | 24                                                          |
| Namely            | 79%                        | 76%                                  | 84%                   | 81%           | 78%                            | 81%                   | 75%           | 88%         | 36                                                          |
| Oracle PeopleSoft | 80%                        | 76%                                  | 87%                   | 93%           | 87%                            | 81%                   | 90%           | 84%         | 22                                                          |
| Inova Payroll     | 84%                        | 82%                                  | 88%                   | 84%           | 90%                            | 89%                   | 81%           | 84%         | 43                                                          |
| Justworks         | 88%                        | 91%                                  | 90%                   | 91%           | 92%                            | 92%                   | 89%           | 94%         | 63                                                          |
| Plane             | 91%                        | 86%                                  | 92%                   | 94%           | 99%                            | 94%                   | 94%           | 94%         | 76                                                          |
| APS               | 92%                        | 95%                                  | 91%                   | 92%           | 96%                            | 95%                   | 89%           | 92%         | 72                                                          |