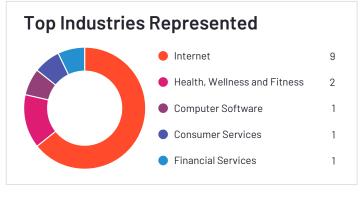

it 4 or 5 stars, 85% of users believe it is headed in the right direction, and users said they would be likely to recommend Rise at a rate of 85%. Rise is also in the Time Tracking, Core HR, Time & Attendance, and Employee Scheduling categories.

















Employees (Listed On Linkedin)



Company Website risepeople.com





## SurePayroll

**4.4** ★★★★ (504)

SurePayroll has been named a Niche product based on having a relatively low Satisfaction score and low Market Presence compared to the rest of the category. While they may have positive reviews, they do not have enough reviews to validate those ratings. 76% of users rated it 4 or 5 stars, 63% of users believe it is headed in the right direction, and users said they would be likely to recommend SurePayroll at a rate of 70%.

















Employees (Listed On Linkedin) 304



Company Website surepayroll.com





#### SentricHR

**3.8** ★★★☆ (42)

SentricHR has been named a Niche product based on having a relatively low Satisfaction score and low Market Presence compared to the rest of the category. While they may have positive reviews, they do not have enough reviews to validate those ratings. 70% of users rated it 4 or 5 stars, 79% of users believe it is headed in the right direction, and users said they would be likely to recommend SentricHR at a rate of 74%. SentricHR is also in the Human Resource Management Systems, Workforce Management, Benefits Administration, Core HR, Applicant Tracking Systems (ATS), and Training Management Systems categories.

















Employees (Listed On Linkedin)



Company