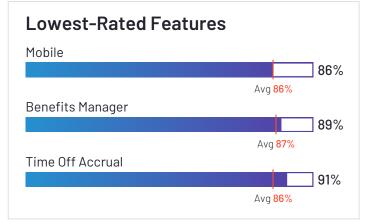

4 or 5 stars, 93% of users believe it is headed in the right direction, and users said they would be likely to recommend greytHR at a rate of 88%. greytHR is also in the Core HR, Workforce Management, and Time & Attendance categories.

















Employees (Listed On Linkedin) 800



Company Website greythr.com





## Remote





Remote has been named a Leader based on receiving a high customer Satisfaction score and having a large Market Presence. 95% of users rated it 4 or 5 stars, 87% of users believe it is headed in the right direction, and users said they would be likely to recommend Remote at a rate of 91%. Remote is also in the Contractor Payments, Multi-Country Payroll, Contractor Management, Global Employment Platforms (GEP), and Employer of Record (EOR) categories.

















Employees (Listed On Linkedin)
2,433













Deel has been named a Leader based on receiving a high customer Satisfaction score and having a large Market Presence. 98% of users rated it 4 or 5 stars, 93% of users believe it is headed in the right direction, and users said they would be likely to recommend Deel at a rate of 93%. Deel is also in the Contractor Payments, Contractor Management, HR Compliance, Org Chart, Multi-Country Payroll, Onboarding, Core HR, Freelancer Management Systems, Employee Engagement, Global Employment Platforms (GEP), and Employer of Record (EOR) categories.

















Employees (Listed On Linkedin) 3,725



Company Website www.deel.com





## isolved





isolved has been named a Leader based on receiving a high customer Satisfaction score