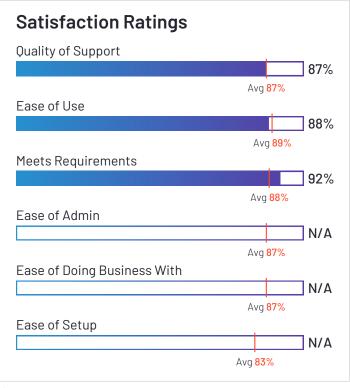

### Satisfaction Ratings for Payroll

G2 reviewers rated software sellers ability to satisfy their needs as shown in the table below.

|                   | Satisf                     | action                               |                       |               | Satisfaction                   | by Category           |               |             | Net Promoter<br>Score (NPS)                                 |
|-------------------|----------------------------|--------------------------------------|-----------------------|---------------|--------------------------------|-----------------------|---------------|-------------|-------------------------------------------------------------|
|                   | Likelihood to<br>Recommend | Product Going in<br>Right Direction? | Meets<br>Requirements | Ease of Admin | Ease of Doing<br>Business With | Quality of<br>Support | Ease of Setup | Ease of Use | Net Promoter<br>Score (NPS)<br>(Range from -100<br>to +100) |
| Paylocity         | 88%                        | 90%                                  | 91%                   | 89%           | 91%                            | 88%                   | 83%           | 90%         | 62                                                          |
| Rippling          | 98%                        | 92%                                  | 97%                   | 92%           | 91%                            | 97%                   | 89%           | 98%         | 94                                                          |
| Workforce Now     | 82%                        | 81%                                  | 88%                   | 84%           | 82%                            | 81%                   | 78%           | 85%         | 39                                                          |
| Paycom            | 84%                        | 82%                                  | 88%                   | 84%           | 83%                            | 85%                   | 79%           | 87%         | 51                                                          |
| greytHR           | 88%                        | 93%                                  | 89%                   | 89%           | 89%                            | 90%                   | 88%           | 91%         | 59                                                          |
| Remote            | 91%                        | 87%                                  | 94%                   | 95%           | 95%                            | 93%                   | 95%           | 96%         | 74                                                          |
| Deel              | 93%                        | 93%                                  | 93%                   | 92%           | 91%                            | 93%                   | 89%           | 94%         | 80                                                          |
| isolved           | 82%                        | 74%                                  | 85%                   | 83%           | 85%                            | 82%                   | 80%           | 82%         | 38                                                          |
| Keka HR           | 88%                        | 94%                                  | 90%                   | 92%           | 89%                            | 85%                   | 87%           | 93%         | 60                                                          |
| BambooHR          | 91%                        | 90%                                  | 89%                   | 90%           | 91%                            | 90%                   | 86%           | 95%         | 72                                                          |
| Desktop Pro       | 91%                        | 87%                                  | 94%                   | 91%           | 87%                            | 87%                   | 89%           | 93%         | 70                                                          |
| UKG Ready         | 82%                        | 83%                                  | 87%                   | 81%           | 83%                            | 83%                   | 70%           | 83%         | 38                                                          |
| Vantage HCM       | 78%                        | 76%                                  | 88%                   | 84%           | 81%                            | 77%                   | 87%           | 85%         | 24                                                          |
| Namely            | 79%                        | 76%                                  | 84%                   | 81%           | 78%                            | 81%                   | 75%           | 88%         | 36                                                          |
| Oracle PeopleSoft | 80%                        | 76%                                  | 87%                   | 93%           | 87%                            | 81%                   | 90%           | 84%         | 22                                                          |
| Inova Payroll     | 84%                        | 82%                                  | 88%                   | 84%           | 90%                            | 89%                   | 81%           | 84%         | 43                                                          |
| Justworks         | 88%                        | 91%                                  | 90%                   | 91%           | 92%                            | 92%                   | 89%           | 94%         | 63                                                          |
| Plane             | 91%                        | 86%                                  | 92%                   | 94%           | 99%                            | 94%                   | 94%           | 94%         | 76                                                          |
| APS               | 92%                        | 95%                                  | 91%                   | 92%           | 96%                            | 95%                   | 89%           | 92%         | 72                                                          |