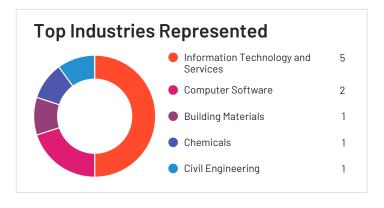

# SAP SuccessFactors Core HR and Payroll

4.3

SAP SuccessFactors Core HR and Payroll has been named a Contender product based on having a relatively low customer Satisfaction score and large Market Presence compared to the rest of the category. While they may have positive reviews, they do not have enough reviews to validate those ratings. 100% of users rated it 4 or 5 stars, 92% of users believe it is headed in the right direction, and users said they would be likely to recommend SAP SuccessFactors Employee Central Payroll at a rate of 89%. SAP SuccessFactors Employee Central Payroll is also in the Multi-Country Payroll category.

Employees (Liste On Linkedin) 104,951 Company Website www.sap.com