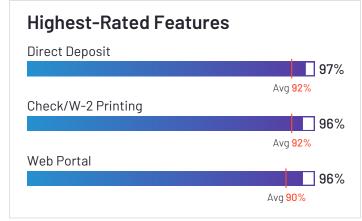

it 4 or 5 stars, 93% of users believe it is headed in the right direction, and users said they would be likely to recommend greytHR at a rate of 88%. greytHR is also in the Core HR, Workforce Management, and Time & Attendance categories.

















Employees (Listed On Linkedin) 800



Company Website greythr.com





## Remote





Remote has been named a Leader based on receiving a high customer Satisfaction score and having a large Market Presence. 95% of users rated it 4 or 5 stars, 87% of users believe it is headed in the right direction, and users said they would be likely to recommend Remote at a rate of 91%. Remote is also in the Contractor Payments, Multi-Country Payroll, Contractor Management, Global Employment Platforms (GEP), and Employer of Record (EOR) categories.

















Employees (Listed On Linkedin)
2,433













Deel has been named a Leader based on receiving a high customer Satisfaction score and having a large Market Presence. 98% of users rated it 4 or 5 stars, 93% of users believe it is headed in the right direction, and users said they would be likely to recommend Deel at a rate of 93%. Deel is also in the Contractor Payments, Contractor Management, HR Compliance, Org Chart, Multi-Country Payroll, Onboarding, Core HR, Freelancer Management Systems, Employee Engagement, Global Employment Platforms (GEP), and Employer of Record (EOR) categories.

















Employees (Listed On Linkedin) 3,725



Company Website www.deel.com





## isolved





isolved has been named a Leader based on receiving a high customer Satisfaction scor