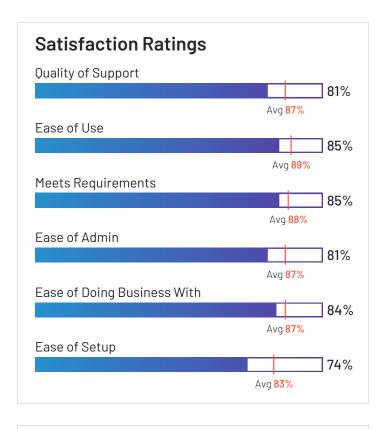

### Satisfaction Ratings for Payroll

G2 reviewers rated software sellers ability to satisfy their needs as shown in the table below.

|                   | Satisf                     | action                               |                       |               | Satisfaction                   | by Category           |               |             | Net Promoter<br>Score (NPS)                                 |
|-------------------|----------------------------|--------------------------------------|-----------------------|---------------|--------------------------------|-----------------------|---------------|-------------|-------------------------------------------------------------|
|                   | Likelihood to<br>Recommend | Product Going in<br>Right Direction? | Meets<br>Requirements | Ease of Admin | Ease of Doing<br>Business With | Quality of<br>Support | Ease of Setup | Ease of Use | Net Promoter<br>Score (NPS)<br>(Range from -100<br>to +100) |
| Paylocity         | 88%                        | 90%                                  | 91%                   | 89%           | 91%                            | 88%                   | 83%           | 90%         | 62                                                          |
| Rippling          | 98%                        | 92%                                  | 97%                   | 92%           | 91%                            | 97%                   | 89%           | 98%         | 94                                                          |
| Workforce Now     | 82%                        | 81%                                  | 88%                   | 84%           | 82%                            | 81%                   | 78%           | 85%         | 39                                                          |
| Paycom            | 84%                        | 82%                                  | 88%                   | 84%           | 83%                            | 85%                   | 79%           | 87%         | 51                                                          |
| greytHR           | 88%                        | 93%                                  | 89%                   | 89%           | 89%                            | 90%                   | 88%           | 91%         | 59                                                          |
| Remote            | 91%                        | 87%                                  | 94%                   | 95%           | 95%                            | 93%                   | 95%           | 96%         | 74                                                          |
| Deel              | 93%                        | 93%                                  | 93%                   | 92%           | 91%                            | 93%                   | 89%           | 94%         | 80                                                          |
| isolved           | 82%                        | 74%                                  | 85%                   | 83%           | 85%                            | 82%                   | 80%           | 82%         | 38                                                          |
| Keka HR           | 88%                        | 94%                                  | 90%                   | 92%           | 89%                            | 85%                   | 87%           | 93%         | 60                                                          |
| BambooHR          | 91%                        | 90%                                  | 89%                   | 90%           | 91%                            | 90%                   | 86%           | 95%         | 72                                                          |
| Desktop Pro       | 91%                        | 87%                                  | 94%                   | 91%           | 87%                            | 87%                   | 89%           | 93%         | 70                                                          |
| UKG Ready         | 82%                        | 83%                                  | 87%                   | 81%           | 83%                            | 83%                   | 70%           | 83%         | 38                                                          |
| Vantage HCM       | 78%                        | 76%                                  | 88%                   | 84%           | 81%                            | 77%                   | 87%           | 85%         | 24                                                          |
| Namely            | 79%                        | 76%                                  | 84%                   | 81%           | 78%                            | 81%                   | 75%           | 88%         | 36                                                          |
| Oracle PeopleSoft | 80%                        | 76%                                  | 87%                   | 93%           | 87%                            | 81%                   | 90%           | 84%         | 22                                                          |
| Inova Payroll     | 84%                        | 82%                                  | 88%                   | 84%           | 90%                            | 89%                   | 81%           | 84%         | 43                                                          |
| Justworks         | 88%                        | 91%                                  | 90%                   | 91%           | 92%                            | 92%                   | 89%           | 94%         | 63                                                          |
| Plane             | 91%                        | 86%                                  | 92%                   | 94%           | 99%                            | 94%                   | 94%           | 94%         | 76                                                          |
| APS               | 92%                        | 95%                                  | 91%                   | 92%           | 96%                            | 95%                   | 89%           | 92%         | 72                                                          |