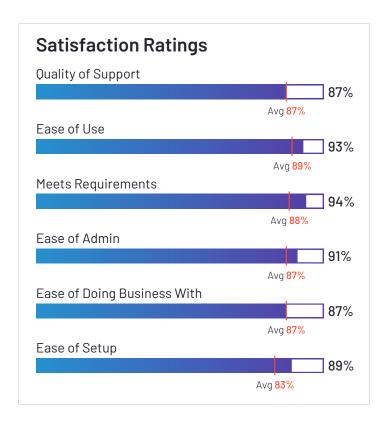

### Satisfaction Ratings for Payroll

G2 reviewers rated software sellers ability to satisfy their needs as shown in the table below.

|                   | Satisf                     | action                               |                       |               | Satisfaction                   | by Category           |               |             | Net Promoter<br>Score (NPS)                                 |
|-------------------|----------------------------|--------------------------------------|-----------------------|---------------|--------------------------------|-----------------------|---------------|-------------|-------------------------------------------------------------|
|                   | Likelihood to<br>Recommend | Product Going in<br>Right Direction? | Meets<br>Requirements | Ease of Admin | Ease of Doing<br>Business With | Quality of<br>Support | Ease of Setup | Ease of Use | Net Promoter<br>Score (NPS)<br>(Range from -100<br>to +100) |
| Paylocity         | 88%                        | 90%                                  | 91%                   | 89%           | 91%                            | 88%                   | 83%           | 90%         | 62                                                          |
| Rippling          | 98%                        | 92%                                  | 97%                   | 92%           | 91%                            | 97%                   | 89%           | 98%         | 94                                                          |
| Workforce Now     | 82%                        | 81%                                  | 88%                   | 84%           | 82%                            | 81%                   | 78%           | 85%         | 39                                                          |
| Paycom            | 84%                        | 82%                                  | 88%                   | 84%           | 83%                            | 85%                   | 79%           | 87%         | 51                                                          |
| greytHR           | 88%                        | 93%                                  | 89%                   | 89%           | 89%                            | 90%                   | 88%           | 91%         | 59                                                          |
| Remote            | 91%                        | 87%                                  | 94%                   | 95%           | 95%                            | 93%                   | 95%           | 96%         | 74                                                          |
| Deel              | 93%                        | 93%                                  | 93%                   | 92%           | 91%                            | 93%                   | 89%           | 94%         | 80                                                          |
| isolved           | 82%                        | 74%                                  | 85%                   | 83%           | 85%                            | 82%                   | 80%           | 82%         | 38                                                          |
| Keka HR           | 88%                        | 94%                                  | 90%                   | 92%           | 89%                            | 85%                   | 87%           | 93%         | 60                                                          |
| BambooHR          | 91%                        | 90%                                  | 89%                   | 90%           | 91%                            | 90%                   | 86%           | 95%         | 72                                                          |
| Desktop Pro       | 91%                        | 87%                                  | 94%                   | 91%           | 87%                            | 87%                   | 89%           | 93%         | 70                                                          |
| UKG Ready         | 82%                        | 83%                                  | 87%                   | 81%           | 83%                            | 83%                   | 70%           | 83%         | 38                                                          |
| Vantage HCM       | 78%                        | 76%                                  | 88%                   | 84%           | 81%                            | 77%                   | 87%           | 85%         | 24                                                          |
| Namely            | 79%                        | 76%                                  | 84%                   | 81%           | 78%                            | 81%                   | 75%           | 88%         | 36                                                          |
| Oracle PeopleSoft | 80%                        | 76%                                  | 87%                   | 93%           | 87%                            | 81%                   | 90%           | 84%         | 22                                                          |
| Inova Payroll     | 84%                        | 82%                                  | 88%                   | 84%           | 90%                            | 89%                   | 81%           | 84%         | 43                                                          |
| Justworks         | 88%                        | 91%                                  | 90%                   | 91%           | 92%                            | 92%                   | 89%           | 94%         | 63                                                          |
| Plane             | 91%                        | 86%                                  | 92%                   | 94%           | 99%                            | 94%                   | 94%           | 94%         | 76                                                          |
| APS               | 92%                        | 95%                                  | 91%                   | 92%           | 96%                            | 95%                   | 89%           | 92%         | 72                                                          |