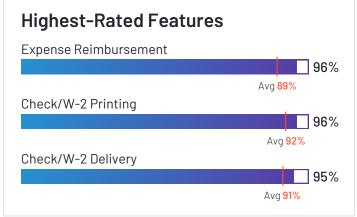

dance categories.













Roseland, New Jersey

Year Founded

1949



Employees (Listed On Linkedin) 68,431



Company Website adp.com





#### toasttab.com

4.3

toasttab.com has been named a Contender product based on having a relatively low customer Satisfaction score and large Market Presence compared to the rest of the category. While they may have positive reviews, they do not have enough reviews to validate those ratings. 90% of users rated it 4 or 5 stars, 80% of users believe it is headed in the right direction, and users said they would be likely to recommend toasttab.com at a rate of 86%. toasttab.com is also in the Restaurant POS, Applicant Tracking Systems (ATS), Restaurant Management, Core HR, Workforce Management, and Human Resource Management Systems categories.

















Employees (Listed On Linkedin) 4,907



Company Website pos.toasttab.com





## Sage HRMS

3.3 ★★★☆☆ (30)

Sage HRMS has been named a Contender product based on having a relatively low customer Satisfaction score and large Market Presence compared to the rest of the category. While they may have positive reviews, they do not have enough reviews to validate those ratings. 62% of users rated it 4 or 5 stars, 58% of users believe it is headed in the right direction, and users said they would be likely to recommend Sage HRMS at a rate of 74%. Sage HRMS is also in the Benefits Administration, Workforce Management, Core HR, and Applicant Tracking Systems (ATS) categories.

















Employees (Listed On Linkedin) 14,268



Company Website www.sage.com





# QuickBooks Payroll