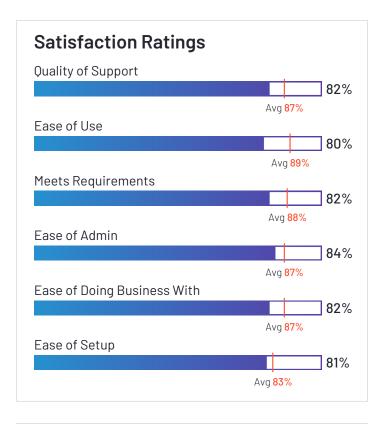

### Satisfaction Ratings for Payroll

G2 reviewers rated software sellers ability to satisfy their needs as shown in the table below.

|                   | Satisf                     | action                               |                       |               | Satisfaction                   | by Category           |               |             | Net Promoter<br>Score (NPS)                                 |
|-------------------|----------------------------|--------------------------------------|-----------------------|---------------|--------------------------------|-----------------------|---------------|-------------|-------------------------------------------------------------|
|                   | Likelihood to<br>Recommend | Product Going in<br>Right Direction? | Meets<br>Requirements | Ease of Admin | Ease of Doing<br>Business With | Quality of<br>Support | Ease of Setup | Ease of Use | Net Promoter<br>Score (NPS)<br>(Range from -100<br>to +100) |
| Paylocity         | 88%                        | 90%                                  | 91%                   | 89%           | 91%                            | 88%                   | 83%           | 90%         | 62                                                          |
| Rippling          | 98%                        | 92%                                  | 97%                   | 92%           | 91%                            | 97%                   | 89%           | 98%         | 94                                                          |
| Workforce Now     | 82%                        | 81%                                  | 88%                   | 84%           | 82%                            | 81%                   | 78%           | 85%         | 39                                                          |
| Paycom            | 84%                        | 82%                                  | 88%                   | 84%           | 83%                            | 85%                   | 79%           | 87%         | 51                                                          |
| greytHR           | 88%                        | 93%                                  | 89%                   | 89%           | 89%                            | 90%                   | 88%           | 91%         | 59                                                          |
| Remote            | 91%                        | 87%                                  | 94%                   | 95%           | 95%                            | 93%                   | 95%           | 96%         | 74                                                          |
| Deel              | 93%                        | 93%                                  | 93%                   | 92%           | 91%                            | 93%                   | 89%           | 94%         | 80                                                          |
| isolved           | 82%                        | 74%                                  | 85%                   | 83%           | 85%                            | 82%                   | 80%           | 82%         | 38                                                          |
| Keka HR           | 88%                        | 94%                                  | 90%                   | 92%           | 89%                            | 85%                   | 87%           | 93%         | 60                                                          |
| BambooHR          | 91%                        | 90%                                  | 89%                   | 90%           | 91%                            | 90%                   | 86%           | 95%         | 72                                                          |
| Desktop Pro       | 91%                        | 87%                                  | 94%                   | 91%           | 87%                            | 87%                   | 89%           | 93%         | 70                                                          |
| UKG Ready         | 82%                        | 83%                                  | 87%                   | 81%           | 83%                            | 83%                   | 70%           | 83%         | 38                                                          |
| Vantage HCM       | 78%                        | 76%                                  | 88%                   | 84%           | 81%                            | 77%                   | 87%           | 85%         | 24                                                          |
| Namely            | 79%                        | 76%                                  | 84%                   | 81%           | 78%                            | 81%                   | 75%           | 88%         | 36                                                          |
| Oracle PeopleSoft | 80%                        | 76%                                  | 87%                   | 93%           | 87%                            | 81%                   | 90%           | 84%         | 22                                                          |
| Inova Payroll     | 84%                        | 82%                                  | 88%                   | 84%           | 90%                            | 89%                   | 81%           | 84%         | 43                                                          |
| Justworks         | 88%                        | 91%                                  | 90%                   | 91%           | 92%                            | 92%                   | 89%           | 94%         | 63                                                          |
| Plane             | 91%                        | 86%                                  | 92%                   | 94%           | 99%                            | 94%                   | 94%           | 94%         | 76                                                          |
| APS               | 92%                        | 95%                                  | 91%                   | 92%           | 96%                            | 95%                   | 89%           | 92%         | 72                                                          |