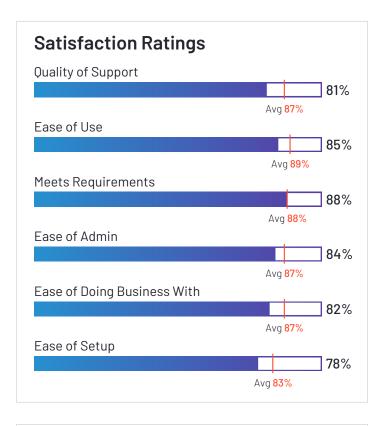

### Satisfaction Ratings for Payroll

G2 reviewers rated software sellers ability to satisfy their needs as shown in the table below.

|                   | Satisf                     | action                               |                       |               | Satisfaction                   | by Category           |               |             | Net Promoter<br>Score (NPS)                                 |
|-------------------|----------------------------|--------------------------------------|-----------------------|---------------|--------------------------------|-----------------------|---------------|-------------|-------------------------------------------------------------|
|                   | Likelihood to<br>Recommend | Product Going in<br>Right Direction? | Meets<br>Requirements | Ease of Admin | Ease of Doing<br>Business With | Quality of<br>Support | Ease of Setup | Ease of Use | Net Promoter<br>Score (NPS)<br>(Range from -100<br>to +100) |
| Paylocity         | 88%                        | 90%                                  | 91%                   | 89%           | 91%                            | 88%                   | 83%           | 90%         | 62                                                          |
| Rippling          | 98%                        | 92%                                  | 97%                   | 92%           | 91%                            | 97%                   | 89%           | 98%         | 94                                                          |
| Workforce Now     | 82%                        | 81%                                  | 88%                   | 84%           | 82%                            | 81%                   | 78%           | 85%         | 39                                                          |
| Paycom            | 84%                        | 82%                                  | 88%                   | 84%           | 83%                            | 85%                   | 79%           | 87%         | 51                                                          |
| greytHR           | 88%                        | 93%                                  | 89%                   | 89%           | 89%                            | 90%                   | 88%           | 91%         | 59                                                          |
| Remote            | 91%                        | 87%                                  | 94%                   | 95%           | 95%                            | 93%                   | 95%           | 96%         | 74                                                          |
| Deel              | 93%                        | 93%                                  | 93%                   | 92%           | 91%                            | 93%                   | 89%           | 94%         | 80                                                          |
| isolved           | 82%                        | 74%                                  | 85%                   | 83%           | 85%                            | 82%                   | 80%           | 82%         | 38                                                          |
| Keka HR           | 88%                        | 94%                                  | 90%                   | 92%           | 89%                            | 85%                   | 87%           | 93%         | 60                                                          |
| BambooHR          | 91%                        | 90%                                  | 89%                   | 90%           | 91%                            | 90%                   | 86%           | 95%         | 72                                                          |
| Desktop Pro       | 91%                        | 87%                                  | 94%                   | 91%           | 87%                            | 87%                   | 89%           | 93%         | 70                                                          |
| UKG Ready         | 82%                        | 83%                                  | 87%                   | 81%           | 83%                            | 83%                   | 70%           | 83%         | 38                                                          |
| Vantage HCM       | 78%                        | 76%                                  | 88%                   | 84%           | 81%                            | 77%                   | 87%           | 85%         | 24                                                          |
| Namely            | 79%                        | 76%                                  | 84%                   | 81%           | 78%                            | 81%                   | 75%           | 88%         | 36                                                          |
| Oracle PeopleSoft | 80%                        | 76%                                  | 87%                   | 93%           | 87%                            | 81%                   | 90%           | 84%         | 22                                                          |
| Inova Payroll     | 84%                        | 82%                                  | 88%                   | 84%           | 90%                            | 89%                   | 81%           | 84%         | 43                                                          |
| Justworks         | 88%                        | 91%                                  | 90%                   | 91%           | 92%                            | 92%                   | 89%           | 94%         | 63                                                          |
| Plane             | 91%                        | 86%                                  | 92%                   | 94%           | 99%                            | 94%                   | 94%           | 94%         | 76                                                          |
| APS               | 92%                        | 95%                                  | 91%                   | 92%           | 96%                            | 95%                   | 89%           | 92%         | 72                                                          |