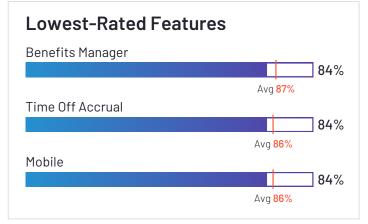

5 stars, 87% of users believe it is headed in the right direction, and users said they would be likely to recommend Desktop Pro at a rate of 91%. Desktop Pro is also in the Billing and Accounting categories.

















Employees (Listed On Linkedin) 15,574



Company Website www.intuit.com





## **UKG** Ready





UKG Ready has been named a Leader based on receiving a high customer Satisfaction score and having a large Market Presence. 86% of users rated it 4 or 5 stars, 83% of users believe it is headed in the right direction, and users said they would be likely to recommend UKG Ready at a rate of 82%. UKG Ready is also in the Time & Attendance, Applicant Tracking Systems (ATS), Time Tracking, Core HR, Workforce Management, and Human Resource Management Systems categories.

















Employees (Listed On Linkedin) 12,648



Company Website www.ukg.com





## ADP Vantage HCM





ADP Vantage HCM has been named a Leader based on receiving a high customer Satisfaction score and having a large Market Presence. 85% of users rated it 4 or 5 stars, 76% of users believe it is headed in the right direction, and users said they would be likely to recommend Vantage HCM at a rate of 78%. Vantage HCM is also in the HR Service Delivery, Multi-Country Payroll, Time & Attendance, Core HR, Workforce Management, Benefits Administration, and Absence Management categories.

















Employees (Listed On Linkedin)
68,431



Company Website adp.com





## Namely





Namely has been named a Leader based on receiving a high customer Satisfaction score and having a large Ma