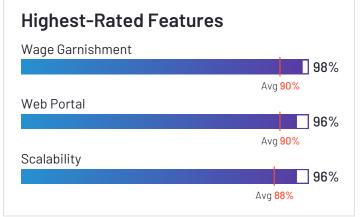

## isolved

isolved has been named a Leader based on receiving a high customer Satisfaction score and having a large Market Presence. 86% of users rated it 4 or 5 stars, 74% of users believe it is headed in the right direction, and users said they would be likely to recommend isolved at a rate of 82%. isolved is also in the Time & Attendance, PEO Providers, Training Management Systems, Employee Scheduling, Applicant Tracking Systems (ATS), Benefits Administration, Time Tracking, Core HR, Workforce Management, and Human Resource Management Systems categories.