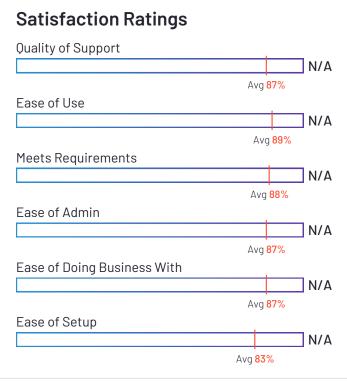

### Satisfaction Ratings for Payroll

G2 reviewers rated software sellers ability to satisfy their needs as shown in the table below.

|                   | Satisf                     | action                               |                       |               | Satisfaction                   | by Category           |               |             | Net Promoter<br>Score (NPS)                                 |
|-------------------|----------------------------|--------------------------------------|-----------------------|---------------|--------------------------------|-----------------------|---------------|-------------|-------------------------------------------------------------|
|                   | Likelihood to<br>Recommend | Product Going in<br>Right Direction? | Meets<br>Requirements | Ease of Admin | Ease of Doing<br>Business With | Quality of<br>Support | Ease of Setup | Ease of Use | Net Promoter<br>Score (NPS)<br>(Range from -100<br>to +100) |
| Paylocity         | 88%                        | 90%                                  | 91%                   | 89%           | 91%                            | 88%                   | 83%           | 90%         | 62                                                          |
| Rippling          | 98%                        | 92%                                  | 97%                   | 92%           | 91%                            | 97%                   | 89%           | 98%         | 94                                                          |
| Workforce Now     | 82%                        | 81%                                  | 88%                   | 84%           | 82%                            | 81%                   | 78%           | 85%         | 39                                                          |
| Paycom            | 84%                        | 82%                                  | 88%                   | 84%           | 83%                            | 85%                   | 79%           | 87%         | 51                                                          |
| greytHR           | 88%                        | 93%                                  | 89%                   | 89%           | 89%                            | 90%                   | 88%           | 91%         | 59                                                          |
| Remote            | 91%                        | 87%                                  | 94%                   | 95%           | 95%                            | 93%                   | 95%           | 96%         | 74                                                          |
| Deel              | 93%                        | 93%                                  | 93%                   | 92%           | 91%                            | 93%                   | 89%           | 94%         | 80                                                          |
| isolved           | 82%                        | 74%                                  | 85%                   | 83%           | 85%                            | 82%                   | 80%           | 82%         | 38                                                          |
| Keka HR           | 88%                        | 94%                                  | 90%                   | 92%           | 89%                            | 85%                   | 87%           | 93%         | 60                                                          |
| BambooHR          | 91%                        | 90%                                  | 89%                   | 90%           | 91%                            | 90%                   | 86%           | 95%         | 72                                                          |
| Desktop Pro       | 91%                        | 87%                                  | 94%                   | 91%           | 87%                            | 87%                   | 89%           | 93%         | 70                                                          |
| UKG Ready         | 82%                        | 83%                                  | 87%                   | 81%           | 83%                            | 83%                   | 70%           | 83%         | 38                                                          |
| Vantage HCM       | 78%                        | 76%                                  | 88%                   | 84%           | 81%                            | 77%                   | 87%           | 85%         | 24                                                          |
| Namely            | 79%                        | 76%                                  | 84%                   | 81%           | 78%                            | 81%                   | 75%           | 88%         | 36                                                          |
| Oracle PeopleSoft | 80%                        | 76%                                  | 87%                   | 93%           | 87%                            | 81%                   | 90%           | 84%         | 22                                                          |
| Inova Payroll     | 84%                        | 82%                                  | 88%                   | 84%           | 90%                            | 89%                   | 81%           | 84%         | 43                                                          |
| Justworks         | 88%                        | 91%                                  | 90%                   | 91%           | 92%                            | 92%                   | 89%           | 94%         | 63                                                          |
| Plane             | 91%                        | 86%                                  | 92%                   | 94%           | 99%                            | 94%                   | 94%           | 94%         | 76                                                          |
| APS               | 92%                        | 95%                                  | 91%                   | 92%           | 96%                            | 95%                   | 89%           | 92%         | 72                                                          |