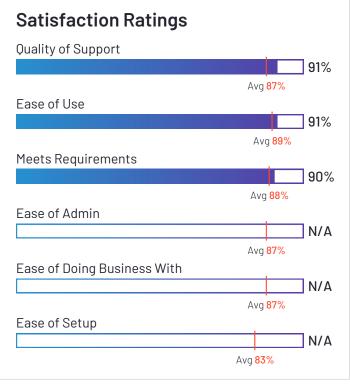

# SAP SuccessFactors Core HR and Payroll

4.3

SAP SuccessFactors Core HR and Payroll has been named a Contender product based on having a relatively low customer Satisfaction score and large Market Presence compared to the rest of the category. While they may have positive reviews, they do not have enough reviews to validate those ratings. 100% of users rated it 4 or 5 stars, 92% of users believe it is headed in the right direction, and users said they would be likely to recommend SAP SuccessFactors Employee Central Payroll at a rate of 89%. SAP SuccessFactors Employee Central Payroll is also in the Multi-Country Payroll category.

Employees (Liste On Linkedin) 104,951 Company Website www.sap.com