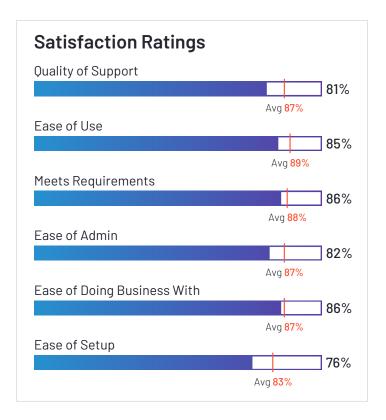

### DATIS, Part of ContinuumCloud

4.0 ★★★☆ (61)

DATIS, Part of ContinuumCloud has been named a Niche product based on having a relatively low Satisfaction score and low Market Presence compared to the rest of the category. While they may have positive reviews, they do not have enough reviews to validate those ratings. 80% of users rated it 4 or 5 stars, 73% of users believe it is headed in the right direction, and users said they would be likely to recommend DATIS, Part of ContinuumCloud at a rate of 82%. DATIS, Part of ContinuumCloud is also in the Applicant Tracking Systems (ATS), Training Management Systems, Benefits Administration, Time Tracking, Core HR, Workforce Management, Performance Management, Human Resource Management Systems, and Healthcare HR categories.