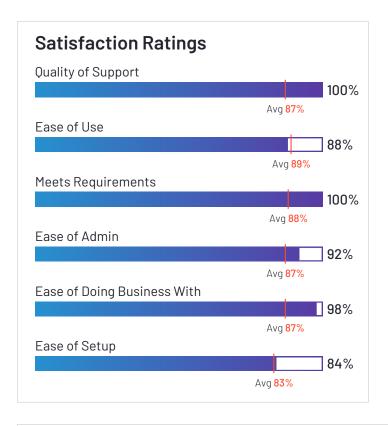

### Workzoom

Workzoom has been named a High Performer product based on having high customer Satisfaction scores and a low Market Presence compared to the rest of the category. 100% of users rated it 4 or 5 stars, 100% of users believe it is headed in the right direction, and users said they would be likely to recommend Workzoom at a rate of 97%. Workzoom is also in the Benefits Support, Candidate Relationship Management, Time & Attendance, Recruiting Automation, Employee Scheduling, Onboarding, Benefits Administration, Corporate Learning Management Systems, Time Tracking, Core HR, Workforce Management, Performance Management, and Human Resource Management Systems categories.