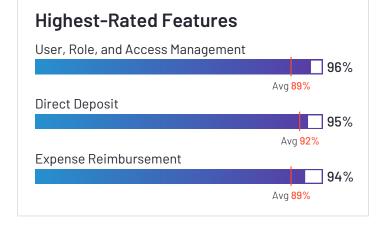

staurant Management, Core HR, Workforce Management, and Human Resource Management Systems categories.

















Employees (Listed On Linkedin) 4,907



Company Website pos.toasttab.com





## Sage HRMS

3.3 ★★★☆☆ (30)

Sage HRMS has been named a Contender product based on having a relatively low customer Satisfaction score and large Market Presence compared to the rest of the category. While they may have positive reviews, they do not have enough reviews to validate those ratings. 62% of users rated it 4 or 5 stars, 58% of users believe it is headed in the right direction, and users said they would be likely to recommend Sage HRMS at a rate of 74%. Sage HRMS is also in the Benefits Administration, Workforce Management, Core HR, and Applicant Tracking Systems (ATS) categories.

















Employees (Listed On Linkedin) 14,268



Company Website www.sage.com





# QuickBooks Payroll

3.8 ★★★☆ (60)

QuickBooks Payroll has been named a Contender product based on having a relatively low customer Satisfaction score and large Market Presence compared to the rest of the category. While they may have positive reviews, they do not have enough reviews to validate those ratings. 83% of users rated it 4 or 5 stars, 100% of users believe it is headed in the right direction, and users said they would be likely to recommend QuickBooks Payroll at a rate of 88%



















Employees (Listed On Linkedin) 15,574



Company Website www.intuit.com





# SAP SuccessFactors Core HR and Payroll

4.3

SAP SuccessFactors Core HR and Payroll has been named a Contender product bas