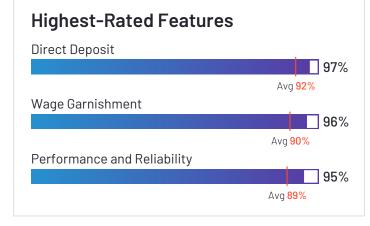

### Satisfaction Ratings for Payroll

G2 reviewers rated software sellers ability to satisfy their needs as shown in the table below.

|                   | Satisf                     | action                               |                       |               | Satisfaction                   | by Category           |               |             | Net Promoter<br>Score (NPS)                                 |
|-------------------|----------------------------|--------------------------------------|-----------------------|---------------|--------------------------------|-----------------------|---------------|-------------|-------------------------------------------------------------|
|                   | Likelihood to<br>Recommend | Product Going in<br>Right Direction? | Meets<br>Requirements | Ease of Admin | Ease of Doing<br>Business With | Quality of<br>Support | Ease of Setup | Ease of Use | Net Promoter<br>Score (NPS)<br>(Range from -100<br>to +100) |
| Paylocity         | 88%                        | 90%                                  | 91%                   | 89%           | 91%                            | 88%                   | 83%           | 90%         | 62                                                          |
| Rippling          | 98%                        | 92%                                  | 97%                   | 92%           | 91%                            | 97%                   | 89%           | 98%         | 94                                                          |
| Workforce Now     | 82%                        | 81%                                  | 88%                   | 84%           | 82%                            | 81%                   | 78%           | 85%         | 39                                                          |
| Paycom            | 84%                        | 82%                                  | 88%                   | 84%           | 83%                            | 85%                   | 79%           | 87%         | 51                                                          |
| greytHR           | 88%                        | 93%                                  | 89%                   | 89%           | 89%                            | 90%                   | 88%           | 91%         | 59                                                          |
| Remote            | 91%                        | 87%                                  | 94%                   | 95%           | 95%                            | 93%                   | 95%           | 96%         | 74                                                          |
| Deel              | 93%                        | 93%                                  | 93%                   | 92%           | 91%                            | 93%                   | 89%           | 94%         | 80                                                          |
| isolved           | 82%                        | 74%                                  | 85%                   | 83%           | 85%                            | 82%                   | 80%           | 82%         | 38                                                          |
| Keka HR           | 88%                        | 94%                                  | 90%                   | 92%           | 89%                            | 85%                   | 87%           | 93%         | 60                                                          |
| BambooHR          | 91%                        | 90%                                  | 89%                   | 90%           | 91%                            | 90%                   | 86%           | 95%         | 72                                                          |
| Desktop Pro       | 91%                        | 87%                                  | 94%                   | 91%           | 87%                            | 87%                   | 89%           | 93%         | 70                                                          |
| UKG Ready         | 82%                        | 83%                                  | 87%                   | 81%           | 83%                            | 83%                   | 70%           | 83%         | 38                                                          |
| Vantage HCM       | 78%                        | 76%                                  | 88%                   | 84%           | 81%                            | 77%                   | 87%           | 85%         | 24                                                          |
| Namely            | 79%                        | 76%                                  | 84%                   | 81%           | 78%                            | 81%                   | 75%           | 88%         | 36                                                          |
| Oracle PeopleSoft | 80%                        | 76%                                  | 87%                   | 93%           | 87%                            | 81%                   | 90%           | 84%         | 22                                                          |
| Inova Payroll     | 84%                        | 82%                                  | 88%                   | 84%           | 90%                            | 89%                   | 81%           | 84%         | 43                                                          |
| Justworks         | 88%                        | 91%                                  | 90%                   | 91%           | 92%                            | 92%                   | 89%           | 94%         | 63                                                          |
| Plane             | 91%                        | 86%                                  | 92%                   | 94%           | 99%                            | 94%                   | 94%           | 94%         | 76                                                          |
| APS               | 92%                        | 95%                                  | 91%                   | 92%           | 96%                            | 95%                   | 89%           | 92%         | 72                                                          |