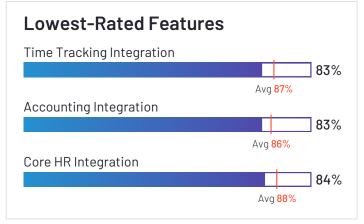

### Satisfaction Ratings for Payroll

G2 reviewers rated software sellers ability to satisfy their needs as shown in the table below.

|                   | Satisf                     | action                               |                       |               | Satisfaction                   | by Category           |               |             | Net Promoter<br>Score (NPS)                                 |
|-------------------|----------------------------|--------------------------------------|-----------------------|---------------|--------------------------------|-----------------------|---------------|-------------|-------------------------------------------------------------|
|                   | Likelihood to<br>Recommend | Product Going in<br>Right Direction? | Meets<br>Requirements | Ease of Admin | Ease of Doing<br>Business With | Quality of<br>Support | Ease of Setup | Ease of Use | Net Promoter<br>Score (NPS)<br>(Range from -100<br>to +100) |
| Paylocity         | 88%                        | 90%                                  | 91%                   | 89%           | 91%                            | 88%                   | 83%           | 90%         | 62                                                          |
| Rippling          | 98%                        | 92%                                  | 97%                   | 92%           | 91%                            | 97%                   | 89%           | 98%         | 94                                                          |
| Workforce Now     | 82%                        | 81%                                  | 88%                   | 84%           | 82%                            | 81%                   | 78%           | 85%         | 39                                                          |
| Paycom            | 84%                        | 82%                                  | 88%                   | 84%           | 83%                            | 85%                   | 79%           | 87%         | 51                                                          |
| greytHR           | 88%                        | 93%                                  | 89%                   | 89%           | 89%                            | 90%                   | 88%           | 91%         | 59                                                          |
| Remote            | 91%                        | 87%                                  | 94%                   | 95%           | 95%                            | 93%                   | 95%           | 96%         | 74                                                          |
| Deel              | 93%                        | 93%                                  | 93%                   | 92%           | 91%                            | 93%                   | 89%           | 94%         | 80                                                          |
| isolved           | 82%                        | 74%                                  | 85%                   | 83%           | 85%                            | 82%                   | 80%           | 82%         | 38                                                          |
| Keka HR           | 88%                        | 94%                                  | 90%                   | 92%           | 89%                            | 85%                   | 87%           | 93%         | 60                                                          |
| BambooHR          | 91%                        | 90%                                  | 89%                   | 90%           | 91%                            | 90%                   | 86%           | 95%         | 72                                                          |
| Desktop Pro       | 91%                        | 87%                                  | 94%                   | 91%           | 87%                            | 87%                   | 89%           | 93%         | 70                                                          |
| UKG Ready         | 82%                        | 83%                                  | 87%                   | 81%           | 83%                            | 83%                   | 70%           | 83%         | 38                                                          |
| Vantage HCM       | 78%                        | 76%                                  | 88%                   | 84%           | 81%                            | 77%                   | 87%           | 85%         | 24                                                          |
| Namely            | 79%                        | 76%                                  | 84%                   | 81%           | 78%                            | 81%                   | 75%           | 88%         | 36                                                          |
| Oracle PeopleSoft | 80%                        | 76%                                  | 87%                   | 93%           | 87%                            | 81%                   | 90%           | 84%         | 22                                                          |
| Inova Payroll     | 84%                        | 82%                                  | 88%                   | 84%           | 90%                            | 89%                   | 81%           | 84%         | 43                                                          |
| Justworks         | 88%                        | 91%                                  | 90%                   | 91%           | 92%                            | 92%                   | 89%           | 94%         | 63                                                          |
| Plane             | 91%                        | 86%                                  | 92%                   | 94%           | 99%                            | 94%                   | 94%           | 94%         | 76                                                          |
| APS               | 92%                        | 95%                                  | 91%                   | 92%           | 96%                            | 95%                   | 89%           | 92%         | 72                                                          |