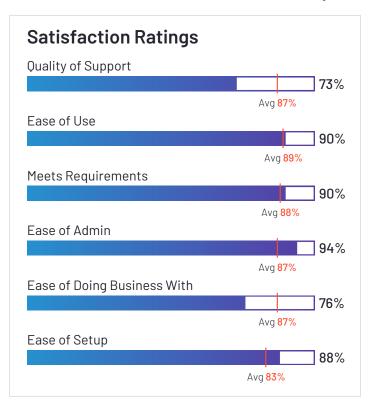

### Satisfaction Ratings for Payroll

G2 reviewers rated software sellers ability to satisfy their needs as shown in the table below.

|                   | Satisf                     | action                               |                       |               | Satisfaction                   | by Category           |               |             | Net Promoter<br>Score (NPS)                                 |
|-------------------|----------------------------|--------------------------------------|-----------------------|---------------|--------------------------------|-----------------------|---------------|-------------|-------------------------------------------------------------|
|                   | Likelihood to<br>Recommend | Product Going in<br>Right Direction? | Meets<br>Requirements | Ease of Admin | Ease of Doing<br>Business With | Quality of<br>Support | Ease of Setup | Ease of Use | Net Promoter<br>Score (NPS)<br>(Range from -100<br>to +100) |
| Paylocity         | 88%                        | 90%                                  | 91%                   | 89%           | 91%                            | 88%                   | 83%           | 90%         | 62                                                          |
| Rippling          | 98%                        | 92%                                  | 97%                   | 92%           | 91%                            | 97%                   | 89%           | 98%         | 94                                                          |
| Workforce Now     | 82%                        | 81%                                  | 88%                   | 84%           | 82%                            | 81%                   | 78%           | 85%         | 39                                                          |
| Paycom            | 84%                        | 82%                                  | 88%                   | 84%           | 83%                            | 85%                   | 79%           | 87%         | 51                                                          |
| greytHR           | 88%                        | 93%                                  | 89%                   | 89%           | 89%                            | 90%                   | 88%           | 91%         | 59                                                          |
| Remote            | 91%                        | 87%                                  | 94%                   | 95%           | 95%                            | 93%                   | 95%           | 96%         | 74                                                          |
| Deel              | 93%                        | 93%                                  | 93%                   | 92%           | 91%                            | 93%                   | 89%           | 94%         | 80                                                          |
| isolved           | 82%                        | 74%                                  | 85%                   | 83%           | 85%                            | 82%                   | 80%           | 82%         | 38                                                          |
| Keka HR           | 88%                        | 94%                                  | 90%                   | 92%           | 89%                            | 85%                   | 87%           | 93%         | 60                                                          |
| BambooHR          | 91%                        | 90%                                  | 89%                   | 90%           | 91%                            | 90%                   | 86%           | 95%         | 72                                                          |
| Desktop Pro       | 91%                        | 87%                                  | 94%                   | 91%           | 87%                            | 87%                   | 89%           | 93%         | 70                                                          |
| UKG Ready         | 82%                        | 83%                                  | 87%                   | 81%           | 83%                            | 83%                   | 70%           | 83%         | 38                                                          |
| Vantage HCM       | 78%                        | 76%                                  | 88%                   | 84%           | 81%                            | 77%                   | 87%           | 85%         | 24                                                          |
| Namely            | 79%                        | 76%                                  | 84%                   | 81%           | 78%                            | 81%                   | 75%           | 88%         | 36                                                          |
| Oracle PeopleSoft | 80%                        | 76%                                  | 87%                   | 93%           | 87%                            | 81%                   | 90%           | 84%         | 22                                                          |
| Inova Payroll     | 84%                        | 82%                                  | 88%                   | 84%           | 90%                            | 89%                   | 81%           | 84%         | 43                                                          |
| Justworks         | 88%                        | 91%                                  | 90%                   | 91%           | 92%                            | 92%                   | 89%           | 94%         | 63                                                          |
| Plane             | 91%                        | 86%                                  | 92%                   | 94%           | 99%                            | 94%                   | 94%           | 94%         | 76                                                          |
| APS               | 92%                        | 95%                                  | 91%                   | 92%           | 96%                            | 95%                   | 89%           | 92%         | 72                                                          |