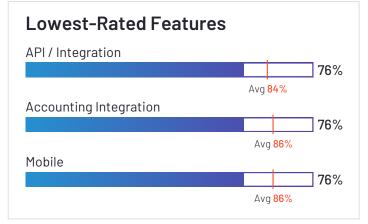

loyees (Listed On Linkedin) 8,610



Company Website ceridian.com





### Paycor

**4.0** ★★★☆ (654)

Paycor has been named a Contender product based on having a relatively low customer Satisfaction score and large Market Presence compared to the rest of the category. While they may have positive reviews, they do not have enough reviews to validate those ratings. 83% of users rated it 4 or 5 stars, 81% of users believe it is headed in the right direction, and users said they would be likely to recommend Paycor at a rate of 79%. Paycor is also in the Time & Attendance, Onboarding, Recruitment Marketing, Benefits Administration, Core HR, Workforce Management, Applicant Tracking Systems (ATS), Corporate Learning Management Systems, Healthcare HR, and Recruitment Platforms categories.

















Employees (Listed On Linkedin) 2,635



Company Website www.paycor.com





### RUN Powered by ADP

**4.5** ★★★★ (1,149)

RUN Powered by ADP has been named a Contender product based on having a relatively low customer Satisfaction score and large Market Presence compared to the rest of the category. While they may have positive reviews, they do not have enough reviews to validate those ratings. 78% of users rated it 4 or 5 stars, 75% of users believe it is headed in the right direction, and users said they would be likely to recommend RUN Powered by ADP at a rate of 80%. RUN Powered by ADP is also in the Core HR, Onboarding, Background Check, HR Service Delivery, Harassment Prevention Training, Job Description Management, Employee Engagement, and Time & Attendance categories.