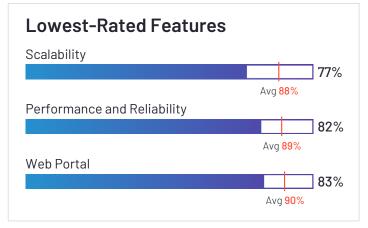

ce Management, Core HR, Time Tracking, Recruiting Automation, and Human Resource Management Systems categories.















1977



Employees (Listed On Linkedin) 12,648



Company Website www.ukg.com





## QuickBooks Desktop Enterprise

**4.2** ★★★☆ (801)

QuickBooks Desktop Enterprise has been named a Contender product based on having a relatively low customer Satisfaction score and large Market Presence compared to the rest of the category. While they may have positive reviews, they do not have enough reviews to validate those ratings. 91% of users rated it 4 or 5 stars, 77% of users believe it is headed in the right direction, and users said they would be likely to recommend QB Enterprise at a rate of 86%. QB Enterprise is also in the Accounting and ERP Systems categories.

















Employees (Listed On Linkedin) 15,574



Company Website www.intuit.com





### Workday HCM

4.0 \*\* (1,226) Workday HCM has been named a Contender product based on having a relatively low customer Satisfaction score and large Market Presence compared to the rest of the category. While they may have positive reviews, they do not have enough reviews to validate those ratings. 88% of users rated it 4 or 5 stars, 81% of users believe it is headed in the right direction, and users said they would be likely to recommend Workday HCM at a rate of 79%. Workday HCM is also in the Pay Equity, Healthcare HR, Multi-Country Payroll, Career Management, Onboarding, Applicant Tracking Systems (ATS), Benefits Administration, Corporate Learning Management Systems, Time Tracking, Core HR, Perform