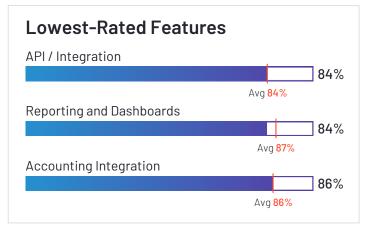

on having a relatively low customer Satisfaction score and large Market Presence compared to the rest of the category. While they may have positive reviews, they do not have enough reviews to validate those ratings. 90% of users rated it 4 or 5 stars, 87% of users believe it is headed in the right direction, and users said they would be likely to recommend Ceridian Dayforce at a rate of 84%. Ceridian Dayforce is also in the Time & Attendance, Training Management Systems, Employee Scheduling, Onboarding, Benefits Administration, Time Tracking, Core HR, Workforce Management, Human Resource Management Systems, Performance Management, Employee Engagement, Compensation Management, HR Compliance, Applicant Tracking Systems (ATS), Multi-Country Payroll, and Talent Intelligence categories.

















Employees (Listed On Linkedin) 8,610



Company Website ceridian.com





### Paycor

**4.0** ★★★☆ (654)

Paycor has been named a Contender product based on having a relatively low customer Satisfaction score and large Market Presence compared to the rest of the category. While they may have positive reviews, they do not have enough reviews to validate those ratings. 83% of users rated it 4 or 5 stars, 81% of users believe it is headed in the right direction, and users said they would be likely to recommend Paycor at a rate of 79%. Paycor is also in the Time & Attendance, Onboarding, Recruitment Marketing, Benefits Administration, Core HR, Workforce Management, Applicant Tracking Systems (ATS), Corporate Learning Management Systems, Healthcare HR, and Recruitment Platforms catego