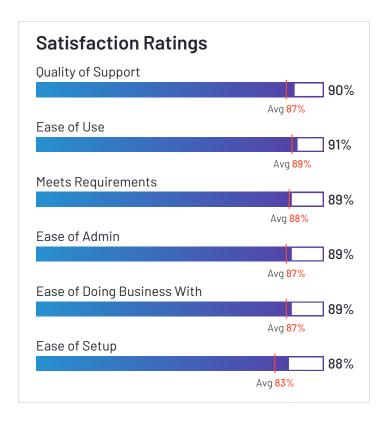

### Satisfaction Ratings for Payroll

G2 reviewers rated software sellers ability to satisfy their needs as shown in the table below.

|                   | Satisf                     | action                               |                       |               | Satisfaction                   | by Category           |               |             | Net Promoter<br>Score (NPS)                                 |
|-------------------|----------------------------|--------------------------------------|-----------------------|---------------|--------------------------------|-----------------------|---------------|-------------|-------------------------------------------------------------|
|                   | Likelihood to<br>Recommend | Product Going in<br>Right Direction? | Meets<br>Requirements | Ease of Admin | Ease of Doing<br>Business With | Quality of<br>Support | Ease of Setup | Ease of Use | Net Promoter<br>Score (NPS)<br>(Range from -100<br>to +100) |
| Paylocity         | 88%                        | 90%                                  | 91%                   | 89%           | 91%                            | 88%                   | 83%           | 90%         | 62                                                          |
| Rippling          | 98%                        | 92%                                  | 97%                   | 92%           | 91%                            | 97%                   | 89%           | 98%         | 94                                                          |
| Workforce Now     | 82%                        | 81%                                  | 88%                   | 84%           | 82%                            | 81%                   | 78%           | 85%         | 39                                                          |
| Paycom            | 84%                        | 82%                                  | 88%                   | 84%           | 83%                            | 85%                   | 79%           | 87%         | 51                                                          |
| greytHR           | 88%                        | 93%                                  | 89%                   | 89%           | 89%                            | 90%                   | 88%           | 91%         | 59                                                          |
| Remote            | 91%                        | 87%                                  | 94%                   | 95%           | 95%                            | 93%                   | 95%           | 96%         | 74                                                          |
| Deel              | 93%                        | 93%                                  | 93%                   | 92%           | 91%                            | 93%                   | 89%           | 94%         | 80                                                          |
| isolved           | 82%                        | 74%                                  | 85%                   | 83%           | 85%                            | 82%                   | 80%           | 82%         | 38                                                          |
| Keka HR           | 88%                        | 94%                                  | 90%                   | 92%           | 89%                            | 85%                   | 87%           | 93%         | 60                                                          |
| BambooHR          | 91%                        | 90%                                  | 89%                   | 90%           | 91%                            | 90%                   | 86%           | 95%         | 72                                                          |
| Desktop Pro       | 91%                        | 87%                                  | 94%                   | 91%           | 87%                            | 87%                   | 89%           | 93%         | 70                                                          |
| UKG Ready         | 82%                        | 83%                                  | 87%                   | 81%           | 83%                            | 83%                   | 70%           | 83%         | 38                                                          |
| Vantage HCM       | 78%                        | 76%                                  | 88%                   | 84%           | 81%                            | 77%                   | 87%           | 85%         | 24                                                          |
| Namely            | 79%                        | 76%                                  | 84%                   | 81%           | 78%                            | 81%                   | 75%           | 88%         | 36                                                          |
| Oracle PeopleSoft | 80%                        | 76%                                  | 87%                   | 93%           | 87%                            | 81%                   | 90%           | 84%         | 22                                                          |
| Inova Payroll     | 84%                        | 82%                                  | 88%                   | 84%           | 90%                            | 89%                   | 81%           | 84%         | 43                                                          |
| Justworks         | 88%                        | 91%                                  | 90%                   | 91%           | 92%                            | 92%                   | 89%           | 94%         | 63                                                          |
| Plane             | 91%                        | 86%                                  | 92%                   | 94%           | 99%                            | 94%                   | 94%           | 94%         | 76                                                          |
| APS               | 92%                        | 95%                                  | 91%                   | 92%           | 96%                            | 95%                   | 89%           | 92%         | 72                                                          |