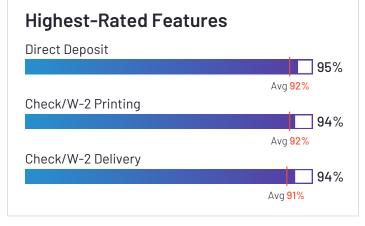

Description Management, HR Analytics, and Healthcare HR categories.













**HQ** Location Roseland, New Jersey



1949

Employees (Listed On Linkedin) 68,431



Company Website adp.com





## Paycom





Paycom has been named a Leader based on receiving a high customer Satisfaction score and having a large Market Presence. 86% of users rated it 4 or 5 stars, 82% of users believe it is headed in the right direction, and users said they would be likely to recommend Paycom at a rate of 84%. Paycom is also in the Compensation Management, Corporate Learning Management Systems, Expense Management, Performance Management, Applicant Tracking Systems (ATS), Onboarding, Human Resource Management Systems, Core HR, Workforce Management, Background Check, and Time & Attendance categories.















Employees (Listed On Linkedin) 5,775







## greytHR





greytHR has been named a Leader based on receiving a high customer Satisfaction score and having a large Market Presence. 94% of users rated it 4 or 5 stars, 93% of users believe it is headed in the right direction, and users said they would be likely to recommend greytHR at a rate of 88%. greytHR is also in the Core HR, Workforce Management, and Time & Attendance categories.

















Employees (Listed On Linkedin) 800



Company Website greythr.com





## Remote





Remote has been named a Leader based on receiving a high customer Satisfaction score and having a large Market Presence. 95% of users rated it 4 or 5 stars, 87% of users believe it is headed in the right direction, and users said they would be like