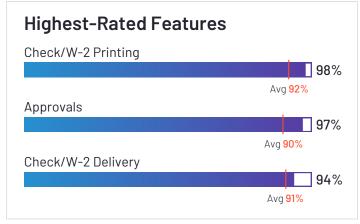

### Satisfaction Ratings for Payroll

G2 reviewers rated software sellers ability to satisfy their needs as shown in the table below.

|                   | Satisf                     | action                               |                       |               | Satisfaction                   | by Category           |               |             | Net Promoter<br>Score (NPS)                                 |
|-------------------|----------------------------|--------------------------------------|-----------------------|---------------|--------------------------------|-----------------------|---------------|-------------|-------------------------------------------------------------|
|                   | Likelihood to<br>Recommend | Product Going in<br>Right Direction? | Meets<br>Requirements | Ease of Admin | Ease of Doing<br>Business With | Quality of<br>Support | Ease of Setup | Ease of Use | Net Promoter<br>Score (NPS)<br>(Range from -100<br>to +100) |
| Paylocity         | 88%                        | 90%                                  | 91%                   | 89%           | 91%                            | 88%                   | 83%           | 90%         | 62                                                          |
| Rippling          | 98%                        | 92%                                  | 97%                   | 92%           | 91%                            | 97%                   | 89%           | 98%         | 94                                                          |
| Workforce Now     | 82%                        | 81%                                  | 88%                   | 84%           | 82%                            | 81%                   | 78%           | 85%         | 39                                                          |
| Paycom            | 84%                        | 82%                                  | 88%                   | 84%           | 83%                            | 85%                   | 79%           | 87%         | 51                                                          |
| greytHR           | 88%                        | 93%                                  | 89%                   | 89%           | 89%                            | 90%                   | 88%           | 91%         | 59                                                          |
| Remote            | 91%                        | 87%                                  | 94%                   | 95%           | 95%                            | 93%                   | 95%           | 96%         | 74                                                          |
| Deel              | 93%                        | 93%                                  | 93%                   | 92%           | 91%                            | 93%                   | 89%           | 94%         | 80                                                          |
| isolved           | 82%                        | 74%                                  | 85%                   | 83%           | 85%                            | 82%                   | 80%           | 82%         | 38                                                          |
| Keka HR           | 88%                        | 94%                                  | 90%                   | 92%           | 89%                            | 85%                   | 87%           | 93%         | 60                                                          |
| BambooHR          | 91%                        | 90%                                  | 89%                   | 90%           | 91%                            | 90%                   | 86%           | 95%         | 72                                                          |
| Desktop Pro       | 91%                        | 87%                                  | 94%                   | 91%           | 87%                            | 87%                   | 89%           | 93%         | 70                                                          |
| UKG Ready         | 82%                        | 83%                                  | 87%                   | 81%           | 83%                            | 83%                   | 70%           | 83%         | 38                                                          |
| Vantage HCM       | 78%                        | 76%                                  | 88%                   | 84%           | 81%                            | 77%                   | 87%           | 85%         | 24                                                          |
| Namely            | 79%                        | 76%                                  | 84%                   | 81%           | 78%                            | 81%                   | 75%           | 88%         | 36                                                          |
| Oracle PeopleSoft | 80%                        | 76%                                  | 87%                   | 93%           | 87%                            | 81%                   | 90%           | 84%         | 22                                                          |
| Inova Payroll     | 84%                        | 82%                                  | 88%                   | 84%           | 90%                            | 89%                   | 81%           | 84%         | 43                                                          |
| Justworks         | 88%                        | 91%                                  | 90%                   | 91%           | 92%                            | 92%                   | 89%           | 94%         | 63                                                          |
| Plane             | 91%                        | 86%                                  | 92%                   | 94%           | 99%                            | 94%                   | 94%           | 94%         | 76                                                          |
| APS               | 92%                        | 95%                                  | 91%                   | 92%           | 96%                            | 95%                   | 89%           | 92%         | 72                                                          |