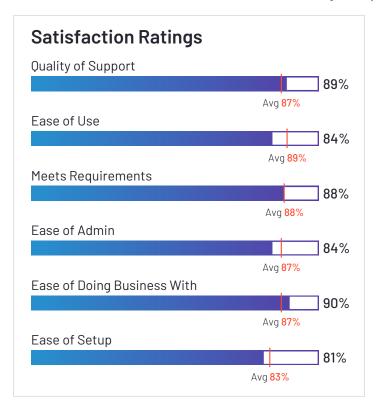

## Inova Payroll

Inova Payroll has been named a High Performer product based on having high customer Satisfaction scores and a low Market Presence compared to the rest of the category. 90% of users rated it 4 or 5 stars, 82% of users believe it is headed in the right direction, and users said they would be likely to recommend Inova Payroll at a rate of 84%. Inova Payroll is also in the Earned Wage Access, Onboarding, Applicant Tracking Systems (ATS), Benefits Administration, Core HR, Performance Management, Corporate Learning Management Systems, and Human Resource Management Systems categories.