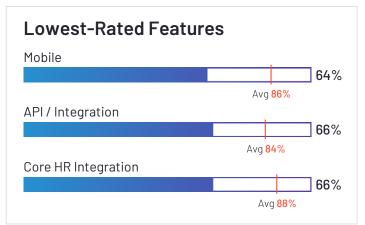

### Satisfaction Ratings for Payroll

G2 reviewers rated software sellers ability to satisfy their needs as shown in the table below.

|                   | Satisf                     | action                               |                       |               | Satisfaction                   | by Category           |               |             | Net Promoter<br>Score (NPS)                                 |
|-------------------|----------------------------|--------------------------------------|-----------------------|---------------|--------------------------------|-----------------------|---------------|-------------|-------------------------------------------------------------|
|                   | Likelihood to<br>Recommend | Product Going in<br>Right Direction? | Meets<br>Requirements | Ease of Admin | Ease of Doing<br>Business With | Quality of<br>Support | Ease of Setup | Ease of Use | Net Promoter<br>Score (NPS)<br>(Range from -100<br>to +100) |
| Paylocity         | 88%                        | 90%                                  | 91%                   | 89%           | 91%                            | 88%                   | 83%           | 90%         | 62                                                          |
| Rippling          | 98%                        | 92%                                  | 97%                   | 92%           | 91%                            | 97%                   | 89%           | 98%         | 94                                                          |
| Workforce Now     | 82%                        | 81%                                  | 88%                   | 84%           | 82%                            | 81%                   | 78%           | 85%         | 39                                                          |
| Paycom            | 84%                        | 82%                                  | 88%                   | 84%           | 83%                            | 85%                   | 79%           | 87%         | 51                                                          |
| greytHR           | 88%                        | 93%                                  | 89%                   | 89%           | 89%                            | 90%                   | 88%           | 91%         | 59                                                          |
| Remote            | 91%                        | 87%                                  | 94%                   | 95%           | 95%                            | 93%                   | 95%           | 96%         | 74                                                          |
| Deel              | 93%                        | 93%                                  | 93%                   | 92%           | 91%                            | 93%                   | 89%           | 94%         | 80                                                          |
| isolved           | 82%                        | 74%                                  | 85%                   | 83%           | 85%                            | 82%                   | 80%           | 82%         | 38                                                          |
| Keka HR           | 88%                        | 94%                                  | 90%                   | 92%           | 89%                            | 85%                   | 87%           | 93%         | 60                                                          |
| BambooHR          | 91%                        | 90%                                  | 89%                   | 90%           | 91%                            | 90%                   | 86%           | 95%         | 72                                                          |
| Desktop Pro       | 91%                        | 87%                                  | 94%                   | 91%           | 87%                            | 87%                   | 89%           | 93%         | 70                                                          |
| UKG Ready         | 82%                        | 83%                                  | 87%                   | 81%           | 83%                            | 83%                   | 70%           | 83%         | 38                                                          |
| Vantage HCM       | 78%                        | 76%                                  | 88%                   | 84%           | 81%                            | 77%                   | 87%           | 85%         | 24                                                          |
| Namely            | 79%                        | 76%                                  | 84%                   | 81%           | 78%                            | 81%                   | 75%           | 88%         | 36                                                          |
| Oracle PeopleSoft | 80%                        | 76%                                  | 87%                   | 93%           | 87%                            | 81%                   | 90%           | 84%         | 22                                                          |
| Inova Payroll     | 84%                        | 82%                                  | 88%                   | 84%           | 90%                            | 89%                   | 81%           | 84%         | 43                                                          |
| Justworks         | 88%                        | 91%                                  | 90%                   | 91%           | 92%                            | 92%                   | 89%           | 94%         | 63                                                          |
| Plane             | 91%                        | 86%                                  | 92%                   | 94%           | 99%                            | 94%                   | 94%           | 94%         | 76                                                          |
| APS               | 92%                        | 95%                                  | 91%                   | 92%           | 96%                            | 95%                   | 89%           | 92%         | 72                                                          |