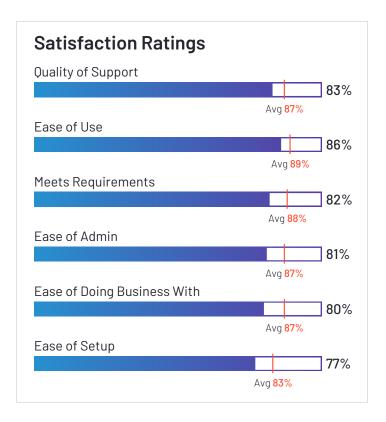

### Satisfaction Ratings for Payroll

G2 reviewers rated software sellers ability to satisfy their needs as shown in the table below.

|                   | Satisf                     | action                               |                       |               | Satisfaction                   | by Category           |               |             | Net Promoter<br>Score (NPS)                                 |
|-------------------|----------------------------|--------------------------------------|-----------------------|---------------|--------------------------------|-----------------------|---------------|-------------|-------------------------------------------------------------|
|                   | Likelihood to<br>Recommend | Product Going in<br>Right Direction? | Meets<br>Requirements | Ease of Admin | Ease of Doing<br>Business With | Quality of<br>Support | Ease of Setup | Ease of Use | Net Promoter<br>Score (NPS)<br>(Range from -100<br>to +100) |
| Paylocity         | 88%                        | 90%                                  | 91%                   | 89%           | 91%                            | 88%                   | 83%           | 90%         | 62                                                          |
| Rippling          | 98%                        | 92%                                  | 97%                   | 92%           | 91%                            | 97%                   | 89%           | 98%         | 94                                                          |
| Workforce Now     | 82%                        | 81%                                  | 88%                   | 84%           | 82%                            | 81%                   | 78%           | 85%         | 39                                                          |
| Paycom            | 84%                        | 82%                                  | 88%                   | 84%           | 83%                            | 85%                   | 79%           | 87%         | 51                                                          |
| greytHR           | 88%                        | 93%                                  | 89%                   | 89%           | 89%                            | 90%                   | 88%           | 91%         | 59                                                          |
| Remote            | 91%                        | 87%                                  | 94%                   | 95%           | 95%                            | 93%                   | 95%           | 96%         | 74                                                          |
| Deel              | 93%                        | 93%                                  | 93%                   | 92%           | 91%                            | 93%                   | 89%           | 94%         | 80                                                          |
| isolved           | 82%                        | 74%                                  | 85%                   | 83%           | 85%                            | 82%                   | 80%           | 82%         | 38                                                          |
| Keka HR           | 88%                        | 94%                                  | 90%                   | 92%           | 89%                            | 85%                   | 87%           | 93%         | 60                                                          |
| BambooHR          | 91%                        | 90%                                  | 89%                   | 90%           | 91%                            | 90%                   | 86%           | 95%         | 72                                                          |
| Desktop Pro       | 91%                        | 87%                                  | 94%                   | 91%           | 87%                            | 87%                   | 89%           | 93%         | 70                                                          |
| UKG Ready         | 82%                        | 83%                                  | 87%                   | 81%           | 83%                            | 83%                   | 70%           | 83%         | 38                                                          |
| Vantage HCM       | 78%                        | 76%                                  | 88%                   | 84%           | 81%                            | 77%                   | 87%           | 85%         | 24                                                          |
| Namely            | 79%                        | 76%                                  | 84%                   | 81%           | 78%                            | 81%                   | 75%           | 88%         | 36                                                          |
| Oracle PeopleSoft | 80%                        | 76%                                  | 87%                   | 93%           | 87%                            | 81%                   | 90%           | 84%         | 22                                                          |
| Inova Payroll     | 84%                        | 82%                                  | 88%                   | 84%           | 90%                            | 89%                   | 81%           | 84%         | 43                                                          |
| Justworks         | 88%                        | 91%                                  | 90%                   | 91%           | 92%                            | 92%                   | 89%           | 94%         | 63                                                          |
| Plane             | 91%                        | 86%                                  | 92%                   | 94%           | 99%                            | 94%                   | 94%           | 94%         | 76                                                          |
| APS               | 92%                        | 95%                                  | 91%                   | 92%           | 96%                            | 95%                   | 89%           | 92%         | 72                                                          |