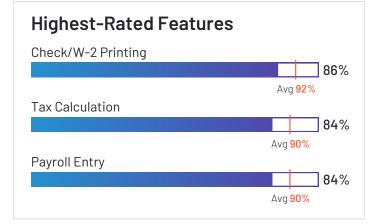

### Satisfaction Ratings for Payroll

G2 reviewers rated software sellers ability to satisfy their needs as shown in the table below.

|                   | Satisf                     | action                               |                       |               | Satisfaction                   | by Category           |               |             | Net Promoter<br>Score (NPS)                                 |
|-------------------|----------------------------|--------------------------------------|-----------------------|---------------|--------------------------------|-----------------------|---------------|-------------|-------------------------------------------------------------|
|                   | Likelihood to<br>Recommend | Product Going in<br>Right Direction? | Meets<br>Requirements | Ease of Admin | Ease of Doing<br>Business With | Quality of<br>Support | Ease of Setup | Ease of Use | Net Promoter<br>Score (NPS)<br>(Range from -100<br>to +100) |
| Paylocity         | 88%                        | 90%                                  | 91%                   | 89%           | 91%                            | 88%                   | 83%           | 90%         | 62                                                          |
| Rippling          | 98%                        | 92%                                  | 97%                   | 92%           | 91%                            | 97%                   | 89%           | 98%         | 94                                                          |
| Workforce Now     | 82%                        | 81%                                  | 88%                   | 84%           | 82%                            | 81%                   | 78%           | 85%         | 39                                                          |
| Paycom            | 84%                        | 82%                                  | 88%                   | 84%           | 83%                            | 85%                   | 79%           | 87%         | 51                                                          |
| greytHR           | 88%                        | 93%                                  | 89%                   | 89%           | 89%                            | 90%                   | 88%           | 91%         | 59                                                          |
| Remote            | 91%                        | 87%                                  | 94%                   | 95%           | 95%                            | 93%                   | 95%           | 96%         | 74                                                          |
| Deel              | 93%                        | 93%                                  | 93%                   | 92%           | 91%                            | 93%                   | 89%           | 94%         | 80                                                          |
| isolved           | 82%                        | 74%                                  | 85%                   | 83%           | 85%                            | 82%                   | 80%           | 82%         | 38                                                          |
| Keka HR           | 88%                        | 94%                                  | 90%                   | 92%           | 89%                            | 85%                   | 87%           | 93%         | 60                                                          |
| BambooHR          | 91%                        | 90%                                  | 89%                   | 90%           | 91%                            | 90%                   | 86%           | 95%         | 72                                                          |
| Desktop Pro       | 91%                        | 87%                                  | 94%                   | 91%           | 87%                            | 87%                   | 89%           | 93%         | 70                                                          |
| UKG Ready         | 82%                        | 83%                                  | 87%                   | 81%           | 83%                            | 83%                   | 70%           | 83%         | 38                                                          |
| Vantage HCM       | 78%                        | 76%                                  | 88%                   | 84%           | 81%                            | 77%                   | 87%           | 85%         | 24                                                          |
| Namely            | 79%                        | 76%                                  | 84%                   | 81%           | 78%                            | 81%                   | 75%           | 88%         | 36                                                          |
| Oracle PeopleSoft | 80%                        | 76%                                  | 87%                   | 93%           | 87%                            | 81%                   | 90%           | 84%         | 22                                                          |
| Inova Payroll     | 84%                        | 82%                                  | 88%                   | 84%           | 90%                            | 89%                   | 81%           | 84%         | 43                                                          |
| Justworks         | 88%                        | 91%                                  | 90%                   | 91%           | 92%                            | 92%                   | 89%           | 94%         | 63                                                          |
| Plane             | 91%                        | 86%                                  | 92%                   | 94%           | 99%                            | 94%                   | 94%           | 94%         | 76                                                          |
| APS               | 92%                        | 95%                                  | 91%                   | 92%           | 96%                            | 95%                   | 89%           | 92%         | 72                                                          |

# Satisfaction Ratings for Payroll (continued)

G2 reviewers rated software sellers ability to satisfy their needs as shown in the table below.

|                                | Satist                     | faction                              |                       |               | Satisfaction                   | by Category           |               |             | Net Promoter<br>Score (NPS)                                 |
|--------------------------------|----------------------------|--------------------------------------|-----------------------|---------------|--------------------------------|-----------------------|---------------|-------------|-------------------------------------------------------------|
|                                | Likelihood to<br>Recommend | Product Going in<br>Right Direction? | Meets<br>Requirements | Ease of Admin | Ease of Doing<br>Business With | Quality of<br>Support | Ease of Setup | Ease of Use | Net Promoter<br>Score (NPS)<br>(Range from -100<br>to +100) |
| Fingercheck Payroll            | 94%                        | 95%                                  | 95%                   | 95%           | 96%                            | 94%                   | 93%           | 93%         | 78                                                          |
| HROne                          | 91%                        | 89%                                  | 92%                   | 94%           | 94%                            | 94%                   | 92%           | 95%         | 70                                                          |
| Proliant                       | 88%                        | 81%                                  | 89%                   | 87%           | 90%                            | 88%                   | 86%           | 89%         | 58                                                          |
| Checkwriters                   | 93%                        | 88%                                  | 94%                   | 95%           | 97%                            | 92%                   | 92%           | 91%         | 77                                                          |
| EPAY HCM                       | 94%                        | 95%                                  | 91%                   | 95%           | 95%                            | 93%                   | 94%           | 91%         | 86                                                          |
| Multiplier                     | 94%                        | 89%                                  | 93%                   | 96%           | 99%                            | 97%                   | 95%           | 94%         | 79                                                          |
| Darwinbox                      | 90%                        | 86%                                  | 93%                   | N/A           | N/A                            | 92%                   | N/A           | 91%         | 68                                                          |
| Employment Hero                | 91%                        | 100%                                 | 86%                   | 90%           | 85%                            | 78%                   | 82%           | 91%         | 75                                                          |
| Greenshades                    | 88%                        | 90%                                  | 93%                   | 89%           | 95%                            | 92%                   | 87%           | 92%         | 52                                                          |
| Paypro Workforce<br>Management | 90%                        | 74%                                  | 90%                   | 93%           | 95%                            | 96%                   | 83%           | 84%         | 70                                                          |
| Fuse                           | 96%                        | 95%                                  | 92%                   | 90%           | 97%                            | 98%                   | 84%           | 90%         | 85                                                          |
| Netchex                        | 96%                        | 85%                                  | 92%                   | 90%           | 98%                            | 95%                   | 80%           | 92%         | 86                                                          |
| 247HRM                         | 88%                        | 91%                                  | 89%                   | 90%           | 91%                            | 94%                   | 88%           | 91%         | 59                                                          |
| Pento                          | 96%                        | 100%                                 | 89%                   | 94%           | 95%                            | 98%                   | 81%           | 96%         | 83                                                          |
| Paybooks                       | 90%                        | 91%                                  | 92%                   | N/A           | N/A                            | 95%                   | N/A           | 97%         | 71                                                          |
| Vista                          | 88%                        | 100%                                 | 89%                   | N/A           | N/A                            | 90%                   | N/A           | 91%         | 58                                                          |
| ZenHR                          | 97%                        | 90%                                  | 96%                   | N/A           | N/A                            | 97%                   | N/A           | 90%         | 91                                                          |
| OnePoint HCM                   | 86%                        | 89%                                  | 90%                   | 88%           | 90%                            | 93%                   | 81%           | 85%         | 62                                                          |
| Workzoom                       | 97%                        | 100%                                 | 100%                  | 92%           | 98%                            | 100%                  | 84%           | 88%         | 90                                                          |