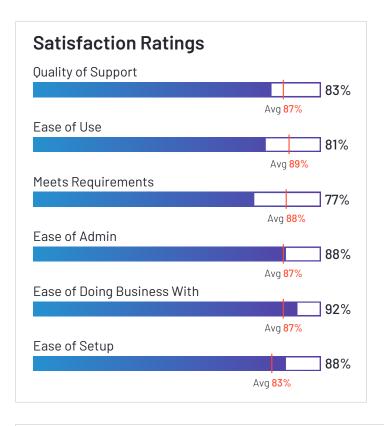

### Satisfaction Ratings for Payroll

G2 reviewers rated software sellers ability to satisfy their needs as shown in the table below.

|                   | Satisf                     | action                               |                       |               | Satisfaction                   | by Category           |               |             | Net Promoter<br>Score (NPS)                                 |
|-------------------|----------------------------|--------------------------------------|-----------------------|---------------|--------------------------------|-----------------------|---------------|-------------|-------------------------------------------------------------|
|                   | Likelihood to<br>Recommend | Product Going in<br>Right Direction? | Meets<br>Requirements | Ease of Admin | Ease of Doing<br>Business With | Quality of<br>Support | Ease of Setup | Ease of Use | Net Promoter<br>Score (NPS)<br>(Range from -100<br>to +100) |
| Paylocity         | 88%                        | 90%                                  | 91%                   | 89%           | 91%                            | 88%                   | 83%           | 90%         | 62                                                          |
| Rippling          | 98%                        | 92%                                  | 97%                   | 92%           | 91%                            | 97%                   | 89%           | 98%         | 94                                                          |
| Workforce Now     | 82%                        | 81%                                  | 88%                   | 84%           | 82%                            | 81%                   | 78%           | 85%         | 39                                                          |
| Paycom            | 84%                        | 82%                                  | 88%                   | 84%           | 83%                            | 85%                   | 79%           | 87%         | 51                                                          |
| greytHR           | 88%                        | 93%                                  | 89%                   | 89%           | 89%                            | 90%                   | 88%           | 91%         | 59                                                          |
| Remote            | 91%                        | 87%                                  | 94%                   | 95%           | 95%                            | 93%                   | 95%           | 96%         | 74                                                          |
| Deel              | 93%                        | 93%                                  | 93%                   | 92%           | 91%                            | 93%                   | 89%           | 94%         | 80                                                          |
| isolved           | 82%                        | 74%                                  | 85%                   | 83%           | 85%                            | 82%                   | 80%           | 82%         | 38                                                          |
| Keka HR           | 88%                        | 94%                                  | 90%                   | 92%           | 89%                            | 85%                   | 87%           | 93%         | 60                                                          |
| BambooHR          | 91%                        | 90%                                  | 89%                   | 90%           | 91%                            | 90%                   | 86%           | 95%         | 72                                                          |
| Desktop Pro       | 91%                        | 87%                                  | 94%                   | 91%           | 87%                            | 87%                   | 89%           | 93%         | 70                                                          |
| UKG Ready         | 82%                        | 83%                                  | 87%                   | 81%           | 83%                            | 83%                   | 70%           | 83%         | 38                                                          |
| Vantage HCM       | 78%                        | 76%                                  | 88%                   | 84%           | 81%                            | 77%                   | 87%           | 85%         | 24                                                          |
| Namely            | 79%                        | 76%                                  | 84%                   | 81%           | 78%                            | 81%                   | 75%           | 88%         | 36                                                          |
| Oracle PeopleSoft | 80%                        | 76%                                  | 87%                   | 93%           | 87%                            | 81%                   | 90%           | 84%         | 22                                                          |
| Inova Payroll     | 84%                        | 82%                                  | 88%                   | 84%           | 90%                            | 89%                   | 81%           | 84%         | 43                                                          |
| Justworks         | 88%                        | 91%                                  | 90%                   | 91%           | 92%                            | 92%                   | 89%           | 94%         | 63                                                          |
| Plane             | 91%                        | 86%                                  | 92%                   | 94%           | 99%                            | 94%                   | 94%           | 94%         | 76                                                          |
| APS               | 92%                        | 95%                                  | 91%                   | 92%           | 96%                            | 95%                   | 89%           | 92%         | 72                                                          |