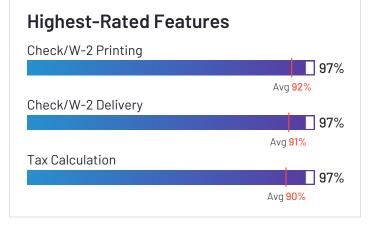

### Satisfaction Ratings for Payroll

G2 reviewers rated software sellers ability to satisfy their needs as shown in the table below.

|                   | Satisf                     | action                               |                       |               | Satisfaction                   | by Category           |               |             | Net Promoter<br>Score (NPS)                                 |
|-------------------|----------------------------|--------------------------------------|-----------------------|---------------|--------------------------------|-----------------------|---------------|-------------|-------------------------------------------------------------|
|                   | Likelihood to<br>Recommend | Product Going in<br>Right Direction? | Meets<br>Requirements | Ease of Admin | Ease of Doing<br>Business With | Quality of<br>Support | Ease of Setup | Ease of Use | Net Promoter<br>Score (NPS)<br>(Range from -100<br>to +100) |
| Paylocity         | 88%                        | 90%                                  | 91%                   | 89%           | 91%                            | 88%                   | 83%           | 90%         | 62                                                          |
| Rippling          | 98%                        | 92%                                  | 97%                   | 92%           | 91%                            | 97%                   | 89%           | 98%         | 94                                                          |
| Workforce Now     | 82%                        | 81%                                  | 88%                   | 84%           | 82%                            | 81%                   | 78%           | 85%         | 39                                                          |
| Paycom            | 84%                        | 82%                                  | 88%                   | 84%           | 83%                            | 85%                   | 79%           | 87%         | 51                                                          |
| greytHR           | 88%                        | 93%                                  | 89%                   | 89%           | 89%                            | 90%                   | 88%           | 91%         | 59                                                          |
| Remote            | 91%                        | 87%                                  | 94%                   | 95%           | 95%                            | 93%                   | 95%           | 96%         | 74                                                          |
| Deel              | 93%                        | 93%                                  | 93%                   | 92%           | 91%                            | 93%                   | 89%           | 94%         | 80                                                          |
| isolved           | 82%                        | 74%                                  | 85%                   | 83%           | 85%                            | 82%                   | 80%           | 82%         | 38                                                          |
| Keka HR           | 88%                        | 94%                                  | 90%                   | 92%           | 89%                            | 85%                   | 87%           | 93%         | 60                                                          |
| BambooHR          | 91%                        | 90%                                  | 89%                   | 90%           | 91%                            | 90%                   | 86%           | 95%         | 72                                                          |
| Desktop Pro       | 91%                        | 87%                                  | 94%                   | 91%           | 87%                            | 87%                   | 89%           | 93%         | 70                                                          |
| UKG Ready         | 82%                        | 83%                                  | 87%                   | 81%           | 83%                            | 83%                   | 70%           | 83%         | 38                                                          |
| Vantage HCM       | 78%                        | 76%                                  | 88%                   | 84%           | 81%                            | 77%                   | 87%           | 85%         | 24                                                          |
| Namely            | 79%                        | 76%                                  | 84%                   | 81%           | 78%                            | 81%                   | 75%           | 88%         | 36                                                          |
| Oracle PeopleSoft | 80%                        | 76%                                  | 87%                   | 93%           | 87%                            | 81%                   | 90%           | 84%         | 22                                                          |
| Inova Payroll     | 84%                        | 82%                                  | 88%                   | 84%           | 90%                            | 89%                   | 81%           | 84%         | 43                                                          |
| Justworks         | 88%                        | 91%                                  | 90%                   | 91%           | 92%                            | 92%                   | 89%           | 94%         | 63                                                          |
| Plane             | 91%                        | 86%                                  | 92%                   | 94%           | 99%                            | 94%                   | 94%           | 94%         | 76                                                          |
| APS               | 92%                        | 95%                                  | 91%                   | 92%           | 96%                            | 95%                   | 89%           | 92%         | 72                                                          |