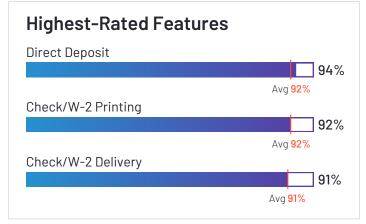

d on having a relatively low customer Satisfaction score and large Market Presence compared to the rest of the category. While they may have positive reviews, they do not have enough reviews to validate those ratings. 90% of users rated it 4 or 5 stars, 87% of users believe it is headed in the right direction, and users said they would be likely to recommend Ceridian Dayforce at a rate of 84%. Ceridian Dayforce is also in the Time & Attendance, Training Management Systems, Employee Scheduling, Onboarding, Benefits Administration, Time Tracking, Core HR, Workforce Management, Human Resource Management Systems, Performance Management, Employee Engagement, Compensation Management, HR Compliance, Applicant Tracking Systems (ATS), Multi-Country Payroll, and Talent Intelligence categories.

















Employees (Listed On Linkedin) 8,610



Company Website ceridian.com





### Paycor

**4.0** ★★★☆ (654)

Paycor has been named a Contender product based on having a relatively low customer Satisfaction score and large Market Presence compared to the rest of the category. While they may have positive reviews, they do not have enough reviews to validate those ratings. 83% of users rated it 4 or 5 stars, 81% of users believe it is headed in the right direction, and users said they would be likely to recommend Paycor at a rate of 79%. Paycor is also in the Time & Attendance, Onboarding, Recruitment Marketing, Benefits Administration, Core HR, Workforce Management, Applicant Tracking Systems (ATS), Corporate Learning Management Systems, Healthcare HR, and Recruitment Platforms cate