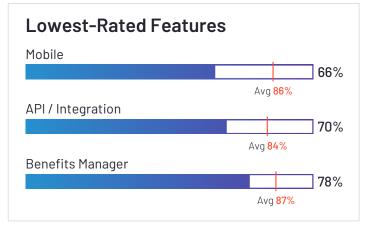

ikely to recommend SurePayroll at a rate of 70%.

















Employees (Listed On Linkedin) 304



Company Website surepayroll.com





#### SentricHR

**3.8** ★★★☆ (42)

SentricHR has been named a Niche product based on having a relatively low Satisfaction score and low Market Presence compared to the rest of the category. While they may have positive reviews, they do not have enough reviews to validate those ratings. 70% of users rated it 4 or 5 stars, 79% of users believe it is headed in the right direction, and users said they would be likely to recommend SentricHR at a rate of 74%. SentricHR is also in the Human Resource Management Systems, Workforce Management, Benefits Administration, Core HR, Applicant Tracking Systems (ATS), and Training Management Systems categories.

















Employees (Listed On Linkedin)



Company Website sentric.net





### DATIS, Part of ContinuumCloud

4.0 ★★★☆ (61)

DATIS, Part of ContinuumCloud has been named a Niche product based on having a relatively low Satisfaction score and low Market Presence compared to the rest of the category. While they may have positive reviews, they do not have enough reviews to validate those ratings. 80% of users rated it 4 or 5 stars, 73% of users believe it is headed in the right direction, and users said they would be likely to recommend DATIS, Part of ContinuumCloud at a rate of 82%. DATIS, Part of ContinuumCloud is also in the Applicant Tracking Systems (ATS), Training Management Systems, Benefits Administration, Time Tracking, Core HR, Workforce Management, Performance Management, Human R