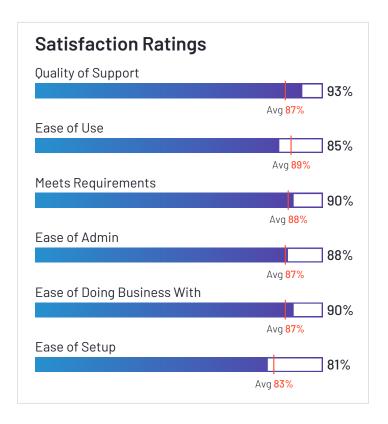

### Satisfaction Ratings for Payroll

G2 reviewers rated software sellers ability to satisfy their needs as shown in the table below.

|                   | Satisf                     | action                               |                       |               | Satisfaction                   | by Category           |               |             | Net Promoter<br>Score (NPS)                                 |
|-------------------|----------------------------|--------------------------------------|-----------------------|---------------|--------------------------------|-----------------------|---------------|-------------|-------------------------------------------------------------|
|                   | Likelihood to<br>Recommend | Product Going in<br>Right Direction? | Meets<br>Requirements | Ease of Admin | Ease of Doing<br>Business With | Quality of<br>Support | Ease of Setup | Ease of Use | Net Promoter<br>Score (NPS)<br>(Range from -100<br>to +100) |
| Paylocity         | 88%                        | 90%                                  | 91%                   | 89%           | 91%                            | 88%                   | 83%           | 90%         | 62                                                          |
| Rippling          | 98%                        | 92%                                  | 97%                   | 92%           | 91%                            | 97%                   | 89%           | 98%         | 94                                                          |
| Workforce Now     | 82%                        | 81%                                  | 88%                   | 84%           | 82%                            | 81%                   | 78%           | 85%         | 39                                                          |
| Paycom            | 84%                        | 82%                                  | 88%                   | 84%           | 83%                            | 85%                   | 79%           | 87%         | 51                                                          |
| greytHR           | 88%                        | 93%                                  | 89%                   | 89%           | 89%                            | 90%                   | 88%           | 91%         | 59                                                          |
| Remote            | 91%                        | 87%                                  | 94%                   | 95%           | 95%                            | 93%                   | 95%           | 96%         | 74                                                          |
| Deel              | 93%                        | 93%                                  | 93%                   | 92%           | 91%                            | 93%                   | 89%           | 94%         | 80                                                          |
| isolved           | 82%                        | 74%                                  | 85%                   | 83%           | 85%                            | 82%                   | 80%           | 82%         | 38                                                          |
| Keka HR           | 88%                        | 94%                                  | 90%                   | 92%           | 89%                            | 85%                   | 87%           | 93%         | 60                                                          |
| BambooHR          | 91%                        | 90%                                  | 89%                   | 90%           | 91%                            | 90%                   | 86%           | 95%         | 72                                                          |
| Desktop Pro       | 91%                        | 87%                                  | 94%                   | 91%           | 87%                            | 87%                   | 89%           | 93%         | 70                                                          |
| UKG Ready         | 82%                        | 83%                                  | 87%                   | 81%           | 83%                            | 83%                   | 70%           | 83%         | 38                                                          |
| Vantage HCM       | 78%                        | 76%                                  | 88%                   | 84%           | 81%                            | 77%                   | 87%           | 85%         | 24                                                          |
| Namely            | 79%                        | 76%                                  | 84%                   | 81%           | 78%                            | 81%                   | 75%           | 88%         | 36                                                          |
| Oracle PeopleSoft | 80%                        | 76%                                  | 87%                   | 93%           | 87%                            | 81%                   | 90%           | 84%         | 22                                                          |
| Inova Payroll     | 84%                        | 82%                                  | 88%                   | 84%           | 90%                            | 89%                   | 81%           | 84%         | 43                                                          |
| Justworks         | 88%                        | 91%                                  | 90%                   | 91%           | 92%                            | 92%                   | 89%           | 94%         | 63                                                          |
| Plane             | 91%                        | 86%                                  | 92%                   | 94%           | 99%                            | 94%                   | 94%           | 94%         | 76                                                          |
| APS               | 92%                        | 95%                                  | 91%                   | 92%           | 96%                            | 95%                   | 89%           | 92%         | 72                                                          |