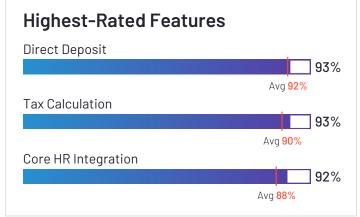

Keka HR at a rate of 88%. Keka HR is also in the Time Tracking, Time & Attendance, Workforce Management, Applicant Tracking Systems (ATS), and Core HR categories.

















Employees (Listed On Linkedin)



Company Website www.keka.com





### BambooHR



BambooHR has been named a Leader based on receiving a high customer Satisfaction score and having a large Market Presence. 96% of users rated it 4 or 5 stars, 90% of users believe it is headed in the right direction, and users said they would be likely to recommend BambooHR at a rate of 91%. BambooHR is also in the Candidate Relationship Management, Job Description Management, Onboarding, Applicant Tracking Systems (ATS), Core HR, Workforce Management, Performance Management, and Human Resource Management Systems categories.

















Employees (Listed On Linkedin) 1,373



Company Website bamboohr.com





## QuickBooks Desktop Pro

4.3



QuickBooks Desktop Pro has been named a Leader based on receiving a high customer Satisfaction score and having a large Market Presence. 95% of users rated it 4 or 5 stars, 87% of users believe it is headed in the right direction, and users said they would be likely to recommend Desktop Pro at a rate of 91%. Desktop Pro is also in the Billing and Accounting categories.

















Employees (Listed On Linkedin) 15,574



Company Website www.intuit.com





## **UKG** Ready





UKG Ready has been named a Leader based on receiving a high customer Satisfaction score and having a large Market Presence. 86% of users rated it 4 or 5 stars, 83% of users believe it is heade