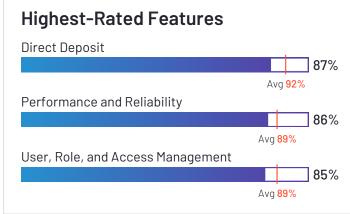

t 4 or 5 stars, 85% of users believe it is headed in the right direction, and users said they would be likely to recommend Rise at a rate of 85%. Rise is also in the Time Tracking, Core HR, Time & Attendance, and Employee Scheduling categories.

















Employees (Listed On Linkedin)



Company Website risepeople.com





## SurePayroll

**4.4** ★★★★ (504)

SurePayroll has been named a Niche product based on having a relatively low Satisfaction score and low Market Presence compared to the rest of the category. While they may have positive reviews, they do not have enough reviews to validate those ratings. 76% of users rated it 4 or 5 stars, 63% of users believe it is headed in the right direction, and users said they would be likely to recommend SurePayroll at a rate of 70%.

















Employees (Listed On Linkedin) 304



Company Website surepayroll.com





#### SentricHR

**3.8** ★★★☆ (42)

SentricHR has been named a Niche product based on having a relatively low Satisfaction score and low Market Presence compared to the rest of the category. While they may have positive reviews, they do not have enough reviews to validate those ratings. 70% of users rated it 4 or 5 stars, 79% of users believe it is headed in the right direction, and users said they would be likely to recommend SentricHR at a rate of 74%. SentricHR is also in the Human Resource Management Systems, Workforce Management, Benefits Administration, Core HR, Applicant Tracking Systems (ATS), and Training Management Systems categories.

















Employees (Listed On Linkedin)



Company We