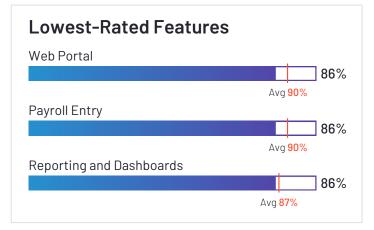

rest of the category. 93% of users rated it 4 or 5 stars, 91% of users believe it is headed in the right direction, and users said they would be likely to recommend Paybooks at a rate of 90%.



















Employees (Listed On Linkedin)



Company Website paybooks.in





#### PDS Vista





PDS Vista has been named a High Performer product based on having high customer Satisfaction scores and a low Market Presence compared to the rest of the category. 92% of users rated it 4 or 5 stars, 100% of users believe it is headed in the right direction, and users said they would be likely to recommend Vista at a rate of 88%. Vista is also in the Human Resource Management Systems, Core HR, Benefits Administration, Workforce Management, and Applicant Tracking Systems (ATS) categories.



















Employees (Listed On Linkedin)



Company Website pdssoftware.com











ZenHR has been named a High Performer product based on having high customer Satisfaction scores and a low Market Presence compared to the rest of the category. 100% of users rated it 4 or 5 stars, 90% of users believe it is headed in the right direction, and users said they would be likely to recommend ZenHR at a rate of 97%. ZenHR is also in the Core HR, Absence Management, Time Tracking, Time & Attendance, Onboarding, Performance Management, Applicant Tracking Systems (ATS), Video Interviewing, and Interview Scheduling categories.

















Employees (Listed On Linkedin)



Company Website www.zenhr.com





#### OnePoint HCM





OnePoint HCM has been named a High Performer product based on hav