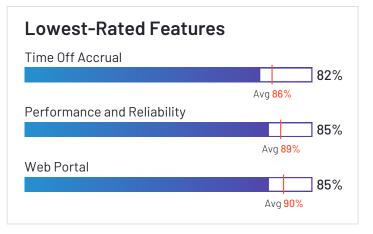

y at a rate of 82%. UKG Ready is also in the Time & Attendance, Applicant Tracking Systems (ATS), Time Tracking, Core HR, Workforce Management, and Human Resource Management Systems categories.

















Employees (Listed On Linkedin) 12,648



Company Website www.ukg.com





## ADP Vantage HCM





ADP Vantage HCM has been named a Leader based on receiving a high customer Satisfaction score and having a large Market Presence. 85% of users rated it 4 or 5 stars, 76% of users believe it is headed in the right direction, and users said they would be likely to recommend Vantage HCM at a rate of 78%. Vantage HCM is also in the HR Service Delivery, Multi-Country Payroll, Time & Attendance, Core HR, Workforce Management, Benefits Administration, and Absence Management categories.

















Employees (Listed On Linkedin)
68,431



Company Website adp.com





## Namely





Namely has been named a Leader based on receiving a high customer Satisfaction score and having a large Market Presence. 83% of users rated it 4 or 5 stars, 76% of users believe it is headed in the right direction, and users said they would be likely to recommend Namely at a rate of 79%. Namely is also in the Onboarding, Benefits Administration, Time Tracking, Core HR, Workforce Management, Performance Management, Human Resource Management Systems, and Time & Attendance categories.

















Employees (Listed On Linkedin) 255



Company Website www.namely.com





## Oracle PeopleSoft





Oracle PeopleSoft has been named a Leader based on receiving a high customer Satisfaction score and h