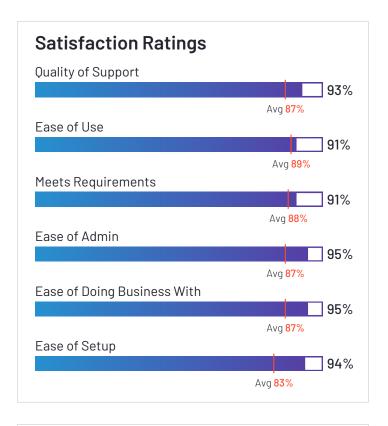

### Satisfaction Ratings for Payroll

G2 reviewers rated software sellers ability to satisfy their needs as shown in the table below.

|                   | Satisf                     | action                               |                       |               | Satisfaction                   | by Category           |               |             | Net Promoter<br>Score (NPS)                                 |
|-------------------|----------------------------|--------------------------------------|-----------------------|---------------|--------------------------------|-----------------------|---------------|-------------|-------------------------------------------------------------|
|                   | Likelihood to<br>Recommend | Product Going in<br>Right Direction? | Meets<br>Requirements | Ease of Admin | Ease of Doing<br>Business With | Quality of<br>Support | Ease of Setup | Ease of Use | Net Promoter<br>Score (NPS)<br>(Range from -100<br>to +100) |
| Paylocity         | 88%                        | 90%                                  | 91%                   | 89%           | 91%                            | 88%                   | 83%           | 90%         | 62                                                          |
| Rippling          | 98%                        | 92%                                  | 97%                   | 92%           | 91%                            | 97%                   | 89%           | 98%         | 94                                                          |
| Workforce Now     | 82%                        | 81%                                  | 88%                   | 84%           | 82%                            | 81%                   | 78%           | 85%         | 39                                                          |
| Paycom            | 84%                        | 82%                                  | 88%                   | 84%           | 83%                            | 85%                   | 79%           | 87%         | 51                                                          |
| greytHR           | 88%                        | 93%                                  | 89%                   | 89%           | 89%                            | 90%                   | 88%           | 91%         | 59                                                          |
| Remote            | 91%                        | 87%                                  | 94%                   | 95%           | 95%                            | 93%                   | 95%           | 96%         | 74                                                          |
| Deel              | 93%                        | 93%                                  | 93%                   | 92%           | 91%                            | 93%                   | 89%           | 94%         | 80                                                          |
| isolved           | 82%                        | 74%                                  | 85%                   | 83%           | 85%                            | 82%                   | 80%           | 82%         | 38                                                          |
| Keka HR           | 88%                        | 94%                                  | 90%                   | 92%           | 89%                            | 85%                   | 87%           | 93%         | 60                                                          |
| BambooHR          | 91%                        | 90%                                  | 89%                   | 90%           | 91%                            | 90%                   | 86%           | 95%         | 72                                                          |
| Desktop Pro       | 91%                        | 87%                                  | 94%                   | 91%           | 87%                            | 87%                   | 89%           | 93%         | 70                                                          |
| UKG Ready         | 82%                        | 83%                                  | 87%                   | 81%           | 83%                            | 83%                   | 70%           | 83%         | 38                                                          |
| Vantage HCM       | 78%                        | 76%                                  | 88%                   | 84%           | 81%                            | 77%                   | 87%           | 85%         | 24                                                          |
| Namely            | 79%                        | 76%                                  | 84%                   | 81%           | 78%                            | 81%                   | 75%           | 88%         | 36                                                          |
| Oracle PeopleSoft | 80%                        | 76%                                  | 87%                   | 93%           | 87%                            | 81%                   | 90%           | 84%         | 22                                                          |
| Inova Payroll     | 84%                        | 82%                                  | 88%                   | 84%           | 90%                            | 89%                   | 81%           | 84%         | 43                                                          |
| Justworks         | 88%                        | 91%                                  | 90%                   | 91%           | 92%                            | 92%                   | 89%           | 94%         | 63                                                          |
| Plane             | 91%                        | 86%                                  | 92%                   | 94%           | 99%                            | 94%                   | 94%           | 94%         | 76                                                          |
| APS               | 92%                        | 95%                                  | 91%                   | 92%           | 96%                            | 95%                   | 89%           | 92%         | 72                                                          |