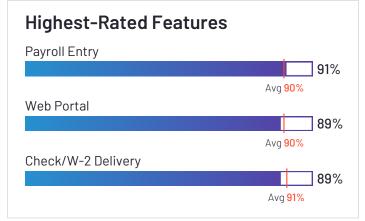

ction, and users said they would be likely to recommend Netchex at a rate of 96%. Netchex is also in the Core HR, Benefits Administration, Employee Scheduling, Time & Attendance, Workforce Management, and HR Compliance categories.

















Employees (Listed On Linkedin)



Company Website netchexonline.com





### **247HRM**





247HRM has been named a High Performer product based on having high customer Satisfaction scores and a low Market Presence compared to the rest of the category. 97% of users rated it 4 or 5 stars, 91% of users believe it is headed in the right direction, and users said they would be likely to recommend 247HRM at a rate of 88%. 247HRM is also in the Expense Management, Core HR, Performance Management, Absence Management, and Time Tracking categories.













Hyderabad, Telangana

Year Founded



Employees (Listed On Linkedin)



Company Website www.247hrm.com





#### Pento





Pento has been named a High Performer product based on having high customer Satisfaction scores and a low Market Presence compared to the rest of the category. 100% of users rated it 4 or 5 stars, 100% of users believe it is headed in the right direction, and users said they would be likely to recommend Pento at a rate of 96%.

















Employees (Listed On Linkedin) 66





# Paybooks





Paybooks has been named a High Performer product based on having high customer Satisfaction scores and a low Market Presence compared to the rest of the category. 93% of users rated it 4 or 5 stars, 91% of users believe it is headed in the right direction, and users