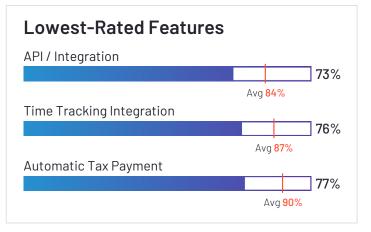

Employees (Listed On Linkedin) 3,818



Company Website www.trinet.com





#### **UKG Dimensions**

3.9

UKG Dimensions has been named a Contender product based on having a relatively low customer Satisfaction score and large Market Presence compared to the rest of the category. While they may have positive reviews, they do not have enough reviews to validate those ratings. 81% of users rated it 4 or 5 stars, 77% of users believe it is headed in the right direction, and users said they would be likely to recommend UKG Dimensions at a rate of 75%. UKG Dimensions is also in the Time & Attendance, Employee Scheduling, Workforce Management, HR Analytics, Performance Management, Core HR, Time Tracking, Recruiting Automation, and Human Resource Management Systems categories.















1977



Employees (Listed On Linkedin) 12,648



Company Website www.ukg.com





## QuickBooks Desktop Enterprise

**4.2** ★★★☆ (801)

QuickBooks Desktop Enterprise has been named a Contender product based on having a relatively low customer Satisfaction score and large Market Presence compared to the rest of the category. While they may have positive reviews, they do not have enough reviews to validate those ratings. 91% of users rated it 4 or 5 stars, 77% of users believe it is headed in the right direction, and users said they would be likely to recommend QB Enterprise at a rate of 86%. QB Enterprise is also in the Accounting and ERP Systems categories.

















Employees (Listed On Linkedin) 15,574



Company Website www.intuit.com





### Workday HCM

4.0 \*\* (1,226