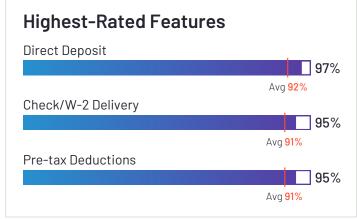

or Payments, HR Compliance, Multi-Country Payroll, Core HR, Contractor Management, Global Employment Platforms (GEP), and Employer of Record (EOR) categories.



















Employees (Listed On Linkedin)

Company Website plane.com











APS has been named a High Performer product based on having high customer Satisfaction scores and a low Market Presence compared to the rest of the category. 96% of users rated it 4 or 5 stars, 95% of users believe it is headed in the right direction, and users said they would be likely to recommend APS at a rate of 92%. APS is also in the Healthcare HR, Human Resource Management Systems, Benefits Administration, Core HR, Performance Management, Time Tracking, Workforce Management, Applicant Tracking Systems (ATS), and Onboarding categories.

















Employees (Listed On Linkedin)



Company Website apspayroll.com





## Fingercheck Payroll





Fingercheck Payroll has been named a High Performer product based on having high customer Satisfaction scores and a low Market Presence compared to the rest of the category. 93% of users rated it 4 or 5 stars, 95% of users believe it is headed in the right direction, and users said they would be likely to recommend Fingercheck Payroll at a rate of 94%. Fingercheck Payroll is also in the Time Tracking, Applicant Tracking Systems (ATS), Core HR, Onboarding, and Benefits Administration categories.

















Employees (Listed On Linkedin)



Company Website fingercheck.com











HROne has been named a High Performer product based on having high customer Satisfaction scores