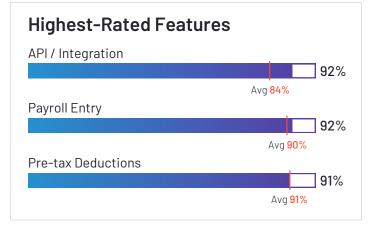

e likely to recommend Paycom at a rate of 84%. Paycom is also in the Compensation Management, Corporate Learning Management Systems, Expense Management, Performance Management, Applicant Tracking Systems (ATS), Onboarding, Human Resource Management Systems, Core HR, Workforce Management, Background Check, and Time & Attendance categories.















Employees (Listed On Linkedin) 5,775







## greytHR





greytHR has been named a Leader based on receiving a high customer Satisfaction score and having a large Market Presence. 94% of users rated it 4 or 5 stars, 93% of users believe it is headed in the right direction, and users said they would be likely to recommend greytHR at a rate of 88%. greytHR is also in the Core HR, Workforce Management, and Time & Attendance categories.

















Employees (Listed On Linkedin) 800



Company Website greythr.com





## Remote





Remote has been named a Leader based on receiving a high customer Satisfaction score and having a large Market Presence. 95% of users rated it 4 or 5 stars, 87% of users believe it is headed in the right direction, and users said they would be likely to recommend Remote at a rate of 91%. Remote is also in the Contractor Payments, Multi-Country Payroll, Contractor Management, Global Employment Platforms (GEP), and Employer of Record (EOR) categories.

















Employees (Listed On Linkedin)
2,433













Deel has been named a Leader based on receiving a high customer Satisfaction score and having a large Market Presence. 98% of users rated it 4 or 5 stars, 93% of users believe it is