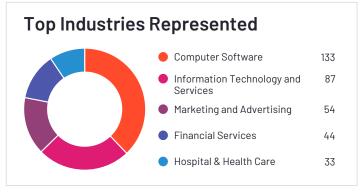

Rippling received the highest Satisfaction score among products in Payroll. 98% of users rated it 4 or 5 stars, 92% of users believe it is headed in the right direction, and users said they would be likely to recommend Rippling at a rate of 98%. Rippling is also in the Employer of Record (EQR), Spend Management, Time & Attendance, PEO Providers, Endpoint Management, Applicant Tracking Systems (ATS), Password Manager, Benefits Administration, Corporate Learning Management Systems, Identity and Access Management (IAM), User Provisioning and Governance Tools, Single Sign-On (SSO), Expense Management, Core HR, Workforce Management, Mobile Device Management (MDM), Human Resource Management Systems, Multi-Country Payroll, Contractor Payments, and Global Employment Platforms (GEP) categories.

















Employees (Listed On Linkedin)
2,032



Company Website rippling.com



### ADP Workforce Now





4.1  $\bigstar \bigstar \bigstar \bigstar (3,303)$  ADP Workforce Now has been named a Leader based on receiving a high customer Satisfaction score and having a large Market Presence. Workforce Now has the largest Market Presence among products in Payroll. 85% of users rated it 4 or 5 stars, 81% of users believe it is headed in the right direction, and users said they would be likely to recommend Workforce Now at a rate of 82%. Workforce Now is also in the Benefits Administration, Core HR, Workforce Management, Performance Management, Human Resource Management Systems, Onboarding, Candidate Relationship Management, Interview Scheduling, Job Description Management, HR Analytics,