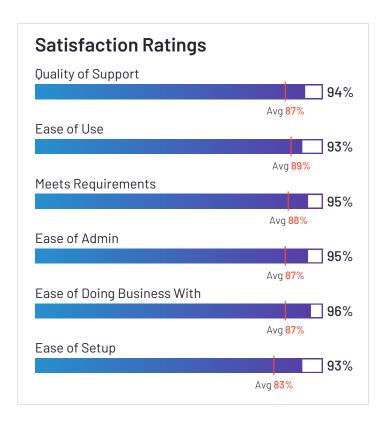

esource Management Systems, Benefits Administration, Core HR, Performance Management, Time Tracking, Workforce Management, Applicant Tracking Systems (ATS), and Onboarding categories.

















Employees (Listed On Linkedin)



Company Website apspayroll.com





## Fingercheck Payroll





Fingercheck Payroll has been named a High Performer product based on having high customer Satisfaction scores and a low Market Presence compared to the rest of the category. 93% of users rated it 4 or 5 stars, 95% of users believe it is headed in the right direction, and users said they would be likely to recommend Fingercheck Payroll at a rate of 94%. Fingercheck Payroll is also in the Time Tracking, Applicant Tracking Systems (ATS), Core HR, Onboarding, and Benefits Administration categories.

















Employees (Listed On Linkedin)



Company Website fingercheck.com











HROne has been named a High Performer product based on having high customer Satisfaction scores and a low Market Presence compared to the rest of the category. 97% of users rated it 4 or 5 stars, 89% of users believe it is headed in the right direction, and users said they would be likely to recommend HROne at a rate of 91%. HROne is also in the Time & Attendance, HR Case Management, Applicant Tracking Systems (ATS), Time Tracking, Core HR, Workforce Management, Performance Management, Human Resource Management Systems, Employee Scheduling, and Absence Management categories.

















Employees (Listed On Linkedin)



Company Website hrone.cloud





## **Proliant**





Proliant has been na