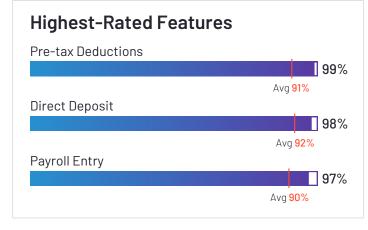

# Paylocity

Paylocity has been named a Leader based on receiving a high customer Satisfaction score and having a large Market Presence. 93% of users rated it 4 or 5 stars, 90% of users believe it is headed in the right direction, and users said they would be likely to recommend Paylocity at a rate of 88%. Paylocity is also in the Applicant Tracking Systems (ATS), Benefits Administration, Corporate Learning Management Systems, Time Tracking, Expense Management, Core HR, Workforce Management, Performance Management, Human Resource Management Systems, and Onboarding categories.