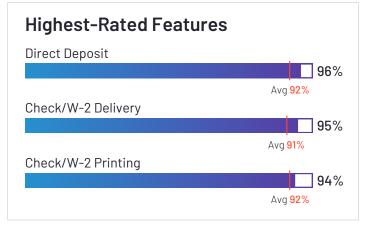

tion above, then users are encouraged to suggest its addition to our Payroll category.

#### **Product Profiles**

Product profiles and detailed charts are included for products with 10 or more reviews.





# Paylocity





Paylocity has been named a Leader based on receiving a high customer Satisfaction score and having a large Market Presence. 93% of users rated it 4 or 5 stars, 90% of users believe it is headed in the right direction, and users said they would be likely to recommend Paylocity at a rate of 88%. Paylocity is also in the Applicant Tracking Systems (ATS), Benefits Administration, Corporate Learning Management Systems, Time Tracking, Expense Management, Core HR, Workforce Management, Performance Management, Human Resource Management Systems, and Onboarding categories.

















Employees (Listed On Linkedin) 4,951



Company Website paylocity.com





## Rippling





Rippling has been named a Leader based on receiving a high customer Satisfaction score and having a large Market Presence. Rippling received the highest Satisfaction score among products in Payroll. 98% of users rated it 4 or 5 stars, 92% of users believe it is headed in the right direction, and users said they would be likely to recommend Rippling at a rate of 98%. Rippling is also in the Employer of Record (EQR), Spend Management, Time & Attendance, PEO Providers, Endpoint Management, Applicant Tracking Systems (ATS), Password Manager, Benefits Administration, Corporate Learning Management Systems, Identity and Access Management (IAM), User Provisioning and Governance Tools, Single Sig