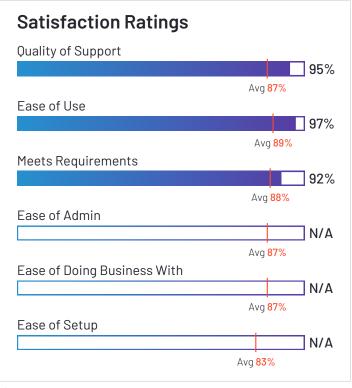

Linkedin)



Company Website www.247hrm.com





#### Pento





Pento has been named a High Performer product based on having high customer Satisfaction scores and a low Market Presence compared to the rest of the category. 100% of users rated it 4 or 5 stars, 100% of users believe it is headed in the right direction, and users said they would be likely to recommend Pento at a rate of 96%.

















Employees (Listed On Linkedin) 66





# Paybooks





Paybooks has been named a High Performer product based on having high customer Satisfaction scores and a low Market Presence compared to the rest of the category. 93% of users rated it 4 or 5 stars, 91% of users believe it is headed in the right direction, and users said they would be likely to recommend Paybooks at a rate of 90%.



















Employees (Listed On Linkedin)



Company Website paybooks.in





#### PDS Vista





PDS Vista has been named a High Performer product based on having high customer Satisfaction scores and a low Market Presence compared to the rest of the category. 92% of users rated it 4 or 5 stars, 100% of users believe it is headed in the right direction, and users said they would be likely to recommend Vista at a rate of 88%. Vista is also in the Human Resource Management Systems, Core HR, Benefits Administration, Workforce Management, and Applicant Tracking Systems (ATS) categories.



















Employees (Listed On Linkedin)



Company Website pdssoftware.com











ZenHR has been named a High Performer product based on having high customer Satisfaction scores and a low