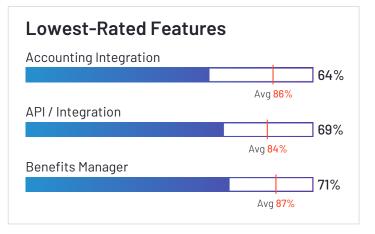

ly to recommend Asure at a rate of 76%. Asure is also in the Onboarding, Applicant Tracking Systems (ATS), Benefits Administration, Core HR, and Benefits Support categories.

















Employees (Listed On Linkedin) 475



Company Website asuresoftware.com





#### Rise



Rise has been named a Niche product based on having a relatively low Satisfaction score and low Market Presence compared to the rest of the category. While they may have positive reviews, they do not have enough reviews to validate those ratings. 83% of users rated it 4 or 5 stars, 85% of users believe it is headed in the right direction, and users said they would be likely to recommend Rise at a rate of 85%. Rise is also in the Time Tracking, Core HR, Time & Attendance, and Employee Scheduling categories.

















Employees (Listed On Linkedin)



Company Website risepeople.com





## SurePayroll

**4.4** ★★★★ (504)

SurePayroll has been named a Niche product based on having a relatively low Satisfaction score and low Market Presence compared to the rest of the category. While they may have positive reviews, they do not have enough reviews to validate those ratings. 76% of users rated it 4 or 5 stars, 63% of users believe it is headed in the right direction, and users said they would be likely to recommend SurePayroll at a rate of 70%.

















Employees (Listed On Linkedin) 304



Company Website surepayroll.com





#### SentricHR

**3.8** ★★★☆ (42)

SentricHR has been named a Niche product based on having a relatively low Satisfaction score and low Market Presence compared to t