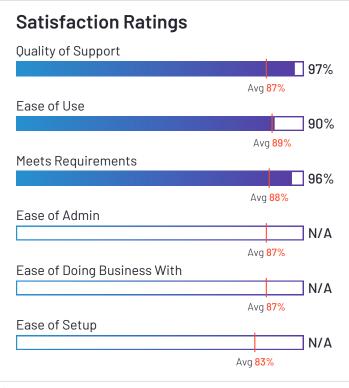

### Satisfaction Ratings for Payroll

G2 reviewers rated software sellers ability to satisfy their needs as shown in the table below.

|                   | Satisf                     | action                               |                       |               | Satisfaction                   | by Category           |               |             | Net Promoter<br>Score (NPS)                                 |
|-------------------|----------------------------|--------------------------------------|-----------------------|---------------|--------------------------------|-----------------------|---------------|-------------|-------------------------------------------------------------|
|                   | Likelihood to<br>Recommend | Product Going in<br>Right Direction? | Meets<br>Requirements | Ease of Admin | Ease of Doing<br>Business With | Quality of<br>Support | Ease of Setup | Ease of Use | Net Promoter<br>Score (NPS)<br>(Range from -100<br>to +100) |
| Paylocity         | 88%                        | 90%                                  | 91%                   | 89%           | 91%                            | 88%                   | 83%           | 90%         | 62                                                          |
| Rippling          | 98%                        | 92%                                  | 97%                   | 92%           | 91%                            | 97%                   | 89%           | 98%         | 94                                                          |
| Workforce Now     | 82%                        | 81%                                  | 88%                   | 84%           | 82%                            | 81%                   | 78%           | 85%         | 39                                                          |
| Paycom            | 84%                        | 82%                                  | 88%                   | 84%           | 83%                            | 85%                   | 79%           | 87%         | 51                                                          |
| greytHR           | 88%                        | 93%                                  | 89%                   | 89%           | 89%                            | 90%                   | 88%           | 91%         | 59                                                          |
| Remote            | 91%                        | 87%                                  | 94%                   | 95%           | 95%                            | 93%                   | 95%           | 96%         | 74                                                          |
| Deel              | 93%                        | 93%                                  | 93%                   | 92%           | 91%                            | 93%                   | 89%           | 94%         | 80                                                          |
| isolved           | 82%                        | 74%                                  | 85%                   | 83%           | 85%                            | 82%                   | 80%           | 82%         | 38                                                          |
| Keka HR           | 88%                        | 94%                                  | 90%                   | 92%           | 89%                            | 85%                   | 87%           | 93%         | 60                                                          |
| BambooHR          | 91%                        | 90%                                  | 89%                   | 90%           | 91%                            | 90%                   | 86%           | 95%         | 72                                                          |
| Desktop Pro       | 91%                        | 87%                                  | 94%                   | 91%           | 87%                            | 87%                   | 89%           | 93%         | 70                                                          |
| UKG Ready         | 82%                        | 83%                                  | 87%                   | 81%           | 83%                            | 83%                   | 70%           | 83%         | 38                                                          |
| Vantage HCM       | 78%                        | 76%                                  | 88%                   | 84%           | 81%                            | 77%                   | 87%           | 85%         | 24                                                          |
| Namely            | 79%                        | 76%                                  | 84%                   | 81%           | 78%                            | 81%                   | 75%           | 88%         | 36                                                          |
| Oracle PeopleSoft | 80%                        | 76%                                  | 87%                   | 93%           | 87%                            | 81%                   | 90%           | 84%         | 22                                                          |
| Inova Payroll     | 84%                        | 82%                                  | 88%                   | 84%           | 90%                            | 89%                   | 81%           | 84%         | 43                                                          |
| Justworks         | 88%                        | 91%                                  | 90%                   | 91%           | 92%                            | 92%                   | 89%           | 94%         | 63                                                          |
| Plane             | 91%                        | 86%                                  | 92%                   | 94%           | 99%                            | 94%                   | 94%           | 94%         | 76                                                          |
| APS               | 92%                        | 95%                                  | 91%                   | 92%           | 96%                            | 95%                   | 89%           | 92%         | 72                                                          |