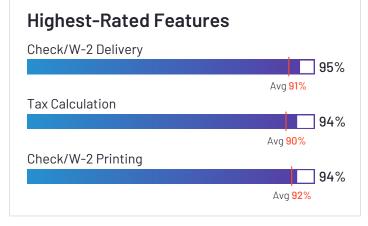

ady at a rate of 82%. UKG Ready is also in the Time & Attendance, Applicant Tracking Systems (ATS), Time Tracking, Core HR, Workforce Management, and Human Resource Management Systems categories.

















Employees (Listed On Linkedin) 12,648



Company Website www.ukg.com





## ADP Vantage HCM





ADP Vantage HCM has been named a Leader based on receiving a high customer Satisfaction score and having a large Market Presence. 85% of users rated it 4 or 5 stars, 76% of users believe it is headed in the right direction, and users said they would be likely to recommend Vantage HCM at a rate of 78%. Vantage HCM is also in the HR Service Delivery, Multi-Country Payroll, Time & Attendance, Core HR, Workforce Management, Benefits Administration, and Absence Management categories.

















Employees (Listed On Linkedin)
68,431



Company Website adp.com





## Namely





Namely has been named a Leader based on receiving a high customer Satisfaction score and having a large Market Presence. 83% of users rated it 4 or 5 stars, 76% of users believe it is headed in the right direction, and users said they would be likely to recommend Namely at a rate of 79%. Namely is also in the Onboarding, Benefits Administration, Time Tracking, Core HR, Workforce Management, Performance Management, Human Resource Management Systems, and Time & Attendance categories.

















Employees (Listed On Linkedin) 255



Company Website www.namely.com





## Oracle PeopleSoft





Oracle PeopleSoft has been named a Leader based on receiving a high customer Satisfaction score and