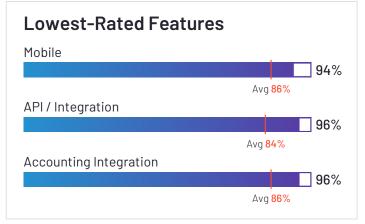

ling received the highest Satisfaction score among products in Payroll. 98% of users rated it 4 or 5 stars, 92% of users believe it is headed in the right direction, and users said they would be likely to recommend Rippling at a rate of 98%. Rippling is also in the Employer of Record (EQR), Spend Management, Time & Attendance, PEO Providers, Endpoint Management, Applicant Tracking Systems (ATS), Password Manager, Benefits Administration, Corporate Learning Management Systems, Identity and Access Management (IAM), User Provisioning and Governance Tools, Single Sign-On (SSO), Expense Management, Core HR, Workforce Management, Mobile Device Management (MDM), Human Resource Management Systems, Multi-Country Payroll, Contractor Payments, and Global Employment Platforms (GEP) categories.

















Employees (Listed On Linkedin)
2,032



Company Website rippling.com



### ADP Workforce Now





4.1  $\bigstar \bigstar \bigstar \bigstar (3,303)$  ADP Workforce Now has been named a Leader based on receiving a high customer Satisfaction score and having a large Market Presence. Workforce Now has the largest Market Presence among products in Payroll. 85% of users rated it 4 or 5 stars, 81% of users believe it is headed in the right direction, and users said they would be likely to recommend Workforce Now at a rate of 82%. Workforce Now is also in the Benefits Administration, Core HR, Workforce Management, Performance Management, Human Resource Management Systems, Onboarding, Candidate Relationship Management, Interview Scheduling, Job Description Management, HR Analytics, and