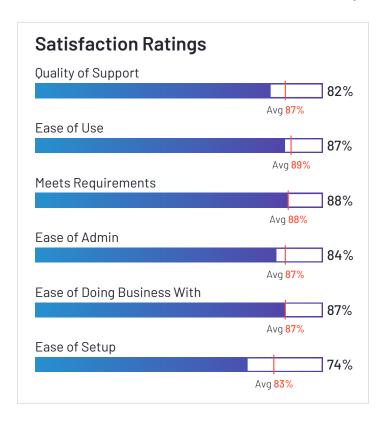

### Satisfaction Ratings for Payroll

G2 reviewers rated software sellers ability to satisfy their needs as shown in the table below.

|                   | Satisf                     | action                               |                       |               | Satisfaction                   | by Category           |               |             | Net Promoter<br>Score (NPS)                                 |
|-------------------|----------------------------|--------------------------------------|-----------------------|---------------|--------------------------------|-----------------------|---------------|-------------|-------------------------------------------------------------|
|                   | Likelihood to<br>Recommend | Product Going in<br>Right Direction? | Meets<br>Requirements | Ease of Admin | Ease of Doing<br>Business With | Quality of<br>Support | Ease of Setup | Ease of Use | Net Promoter<br>Score (NPS)<br>(Range from -100<br>to +100) |
| Paylocity         | 88%                        | 90%                                  | 91%                   | 89%           | 91%                            | 88%                   | 83%           | 90%         | 62                                                          |
| Rippling          | 98%                        | 92%                                  | 97%                   | 92%           | 91%                            | 97%                   | 89%           | 98%         | 94                                                          |
| Workforce Now     | 82%                        | 81%                                  | 88%                   | 84%           | 82%                            | 81%                   | 78%           | 85%         | 39                                                          |
| Paycom            | 84%                        | 82%                                  | 88%                   | 84%           | 83%                            | 85%                   | 79%           | 87%         | 51                                                          |
| greytHR           | 88%                        | 93%                                  | 89%                   | 89%           | 89%                            | 90%                   | 88%           | 91%         | 59                                                          |
| Remote            | 91%                        | 87%                                  | 94%                   | 95%           | 95%                            | 93%                   | 95%           | 96%         | 74                                                          |
| Deel              | 93%                        | 93%                                  | 93%                   | 92%           | 91%                            | 93%                   | 89%           | 94%         | 80                                                          |
| isolved           | 82%                        | 74%                                  | 85%                   | 83%           | 85%                            | 82%                   | 80%           | 82%         | 38                                                          |
| Keka HR           | 88%                        | 94%                                  | 90%                   | 92%           | 89%                            | 85%                   | 87%           | 93%         | 60                                                          |
| BambooHR          | 91%                        | 90%                                  | 89%                   | 90%           | 91%                            | 90%                   | 86%           | 95%         | 72                                                          |
| Desktop Pro       | 91%                        | 87%                                  | 94%                   | 91%           | 87%                            | 87%                   | 89%           | 93%         | 70                                                          |
| UKG Ready         | 82%                        | 83%                                  | 87%                   | 81%           | 83%                            | 83%                   | 70%           | 83%         | 38                                                          |
| Vantage HCM       | 78%                        | 76%                                  | 88%                   | 84%           | 81%                            | 77%                   | 87%           | 85%         | 24                                                          |
| Namely            | 79%                        | 76%                                  | 84%                   | 81%           | 78%                            | 81%                   | 75%           | 88%         | 36                                                          |
| Oracle PeopleSoft | 80%                        | 76%                                  | 87%                   | 93%           | 87%                            | 81%                   | 90%           | 84%         | 22                                                          |
| Inova Payroll     | 84%                        | 82%                                  | 88%                   | 84%           | 90%                            | 89%                   | 81%           | 84%         | 43                                                          |
| Justworks         | 88%                        | 91%                                  | 90%                   | 91%           | 92%                            | 92%                   | 89%           | 94%         | 63                                                          |
| Plane             | 91%                        | 86%                                  | 92%                   | 94%           | 99%                            | 94%                   | 94%           | 94%         | 76                                                          |
| APS               | 92%                        | 95%                                  | 91%                   | 92%           | 96%                            | 95%                   | 89%           | 92%         | 72                                                          |