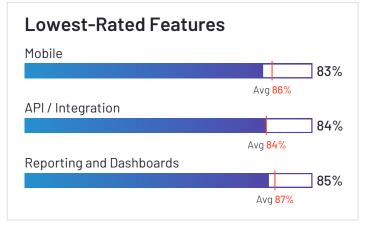

nkedin)
2,032



Company Website rippling.com



### ADP Workforce Now





4.1  $\bigstar \bigstar \bigstar \bigstar (3,303)$  ADP Workforce Now has been named a Leader based on receiving a high customer Satisfaction score and having a large Market Presence. Workforce Now has the largest Market Presence among products in Payroll. 85% of users rated it 4 or 5 stars, 81% of users believe it is headed in the right direction, and users said they would be likely to recommend Workforce Now at a rate of 82%. Workforce Now is also in the Benefits Administration, Core HR, Workforce Management, Performance Management, Human Resource Management Systems, Onboarding, Candidate Relationship Management, Interview Scheduling, Job Description Management, HR Analytics, and Healthcare HR categories.













**HQ** Location Roseland, New Jersey



1949

Employees (Listed On Linkedin) 68,431



Company Website adp.com





## Paycom





Paycom has been named a Leader based on receiving a high customer Satisfaction score and having a large Market Presence. 86% of users rated it 4 or 5 stars, 82% of users believe it is headed in the right direction, and users said they would be likely to recommend Paycom at a rate of 84%. Paycom is also in the Compensation Management, Corporate Learning Management Systems, Expense Management, Performance Management, Applicant Tracking Systems (ATS), Onboarding, Human Resource Management Systems, Core HR, Workforce Management, Background Check, and Time & Attendance categories.















Employees (Listed On Linkedin) 5,775







## greytHR





greyt