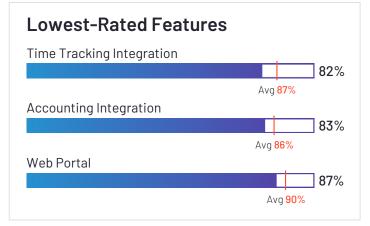

### Satisfaction Ratings for Payroll

G2 reviewers rated software sellers ability to satisfy their needs as shown in the table below.

|                   | Satisf                     | action                               |                       |               | Satisfaction                   | by Category           |               |             | Net Promoter<br>Score (NPS)                                 |
|-------------------|----------------------------|--------------------------------------|-----------------------|---------------|--------------------------------|-----------------------|---------------|-------------|-------------------------------------------------------------|
|                   | Likelihood to<br>Recommend | Product Going in<br>Right Direction? | Meets<br>Requirements | Ease of Admin | Ease of Doing<br>Business With | Quality of<br>Support | Ease of Setup | Ease of Use | Net Promoter<br>Score (NPS)<br>(Range from -100<br>to +100) |
| Paylocity         | 88%                        | 90%                                  | 91%                   | 89%           | 91%                            | 88%                   | 83%           | 90%         | 62                                                          |
| Rippling          | 98%                        | 92%                                  | 97%                   | 92%           | 91%                            | 97%                   | 89%           | 98%         | 94                                                          |
| Workforce Now     | 82%                        | 81%                                  | 88%                   | 84%           | 82%                            | 81%                   | 78%           | 85%         | 39                                                          |
| Paycom            | 84%                        | 82%                                  | 88%                   | 84%           | 83%                            | 85%                   | 79%           | 87%         | 51                                                          |
| greytHR           | 88%                        | 93%                                  | 89%                   | 89%           | 89%                            | 90%                   | 88%           | 91%         | 59                                                          |
| Remote            | 91%                        | 87%                                  | 94%                   | 95%           | 95%                            | 93%                   | 95%           | 96%         | 74                                                          |
| Deel              | 93%                        | 93%                                  | 93%                   | 92%           | 91%                            | 93%                   | 89%           | 94%         | 80                                                          |
| isolved           | 82%                        | 74%                                  | 85%                   | 83%           | 85%                            | 82%                   | 80%           | 82%         | 38                                                          |
| Keka HR           | 88%                        | 94%                                  | 90%                   | 92%           | 89%                            | 85%                   | 87%           | 93%         | 60                                                          |
| BambooHR          | 91%                        | 90%                                  | 89%                   | 90%           | 91%                            | 90%                   | 86%           | 95%         | 72                                                          |
| Desktop Pro       | 91%                        | 87%                                  | 94%                   | 91%           | 87%                            | 87%                   | 89%           | 93%         | 70                                                          |
| UKG Ready         | 82%                        | 83%                                  | 87%                   | 81%           | 83%                            | 83%                   | 70%           | 83%         | 38                                                          |
| Vantage HCM       | 78%                        | 76%                                  | 88%                   | 84%           | 81%                            | 77%                   | 87%           | 85%         | 24                                                          |
| Namely            | 79%                        | 76%                                  | 84%                   | 81%           | 78%                            | 81%                   | 75%           | 88%         | 36                                                          |
| Oracle PeopleSoft | 80%                        | 76%                                  | 87%                   | 93%           | 87%                            | 81%                   | 90%           | 84%         | 22                                                          |
| Inova Payroll     | 84%                        | 82%                                  | 88%                   | 84%           | 90%                            | 89%                   | 81%           | 84%         | 43                                                          |
| Justworks         | 88%                        | 91%                                  | 90%                   | 91%           | 92%                            | 92%                   | 89%           | 94%         | 63                                                          |
| Plane             | 91%                        | 86%                                  | 92%                   | 94%           | 99%                            | 94%                   | 94%           | 94%         | 76                                                          |
| APS               | 92%                        | 95%                                  | 91%                   | 92%           | 96%                            | 95%                   | 89%           | 92%         | 72                                                          |