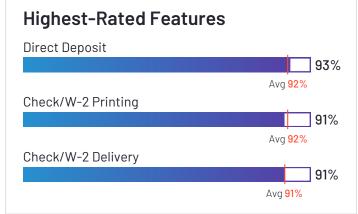

ompany Website paychex.com





#### **UKG Pro**

**4.2** ★★★☆ (1,447)

UKG Pro has been named a Contender product based on having a relatively low customer Satisfaction score and large Market Presence compared to the rest of the category. While they may have positive reviews, they do not have enough reviews to validate those ratings. 87% of users rated it 4 or 5 stars, 86% of users believe it is headed in the right direction, and users said they would be likely to recommend UKG Pro at a rate of 84%. UKG Pro is also in the Succession Planning, Corporate Learning Management Systems, Onboarding, Applicant Tracking Systems (ATS), Compensation Management, Time Tracking, Core HR, Workforce Management, Performance Management, Human Resource Management Systems, and Healthcare HR categories.

















Employees (Listed On Linkedin) 12,648



Company Website www.ukg.com





## Ceridian Dayforce

**4.2** ★★★☆ (647)

Ceridian Dayforce has been named a Contender product based on having a relatively low customer Satisfaction score and large Market Presence compared to the rest of the category. While they may have positive reviews, they do not have enough reviews to validate those ratings. 90% of users rated it 4 or 5 stars, 87% of users believe it is headed in the right direction, and users said they would be likely to recommend Ceridian Dayforce at a rate of 84%. Ceridian Dayforce is also in the Time & Attendance, Training Management Systems, Employee Scheduling, Onboarding, Benefits Administration, Time Tracking, Core HR, Workforce Management, Human Resource Management Systems