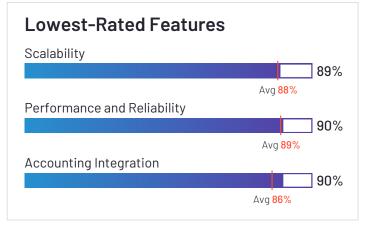

# Paylocity

Paylocity has been named a Leader based on receiving a high customer Satisfaction score and having a large Market Presence. 93% of users rated it 4 or 5 stars, 90% of users believe it is headed in the right direction, and users said they would be likely to recommend Paylocity at a rate of 88%. Paylocity is also in the Applicant Tracking Systems (ATS), Benefits Administration, Corporate Learning Management Systems, Time Tracking, Expense Management, Core HR, Workforce Management, Performance Management, Human Resource Management Systems, and Onboarding categories.