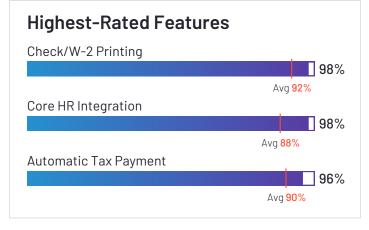

### Workzoom

Workzoom has been named a High Performer product based on having high customer Satisfaction scores and a low Market Presence compared to the rest of the category. 100% of users rated it 4 or 5 stars, 100% of users believe it is headed in the right direction, and users said they would be likely to recommend Workzoom at a rate of 97%. Workzoom is also in the Benefits Support, Candidate Relationship Management, Time & Attendance, Recruiting Automation, Employee Scheduling, Onboarding, Benefits Administration, Corporate Learning Management Systems, Time Tracking, Core HR, Workforce Management, Performance Management, and Human Resource Management Systems categories.