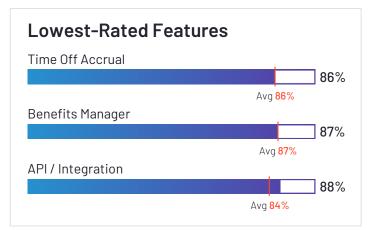

on above, then users are encouraged to suggest its addition to our Payroll category.

#### **Product Profiles**

Product profiles and detailed charts are included for products with 10 or more reviews.





# Paylocity





Paylocity has been named a Leader based on receiving a high customer Satisfaction score and having a large Market Presence. 93% of users rated it 4 or 5 stars, 90% of users believe it is headed in the right direction, and users said they would be likely to recommend Paylocity at a rate of 88%. Paylocity is also in the Applicant Tracking Systems (ATS), Benefits Administration, Corporate Learning Management Systems, Time Tracking, Expense Management, Core HR, Workforce Management, Performance Management, Human Resource Management Systems, and Onboarding categories.

















Employees (Listed On Linkedin) 4,951



Company Website paylocity.com





## Rippling





Rippling has been named a Leader based on receiving a high customer Satisfaction score and having a large Market Presence. Rippling received the highest Satisfaction score among products in Payroll. 98% of users rated it 4 or 5 stars, 92% of users believe it is headed in the right direction, and users said they would be likely to recommend Rippling at a rate of 98%. Rippling is also in the Employer of Record (EQR), Spend Management, Time & Attendance, PEO Providers, Endpoint Management, Applicant Tracking Systems (ATS), Password Manager, Benefits Administration, Corporate Learning Management Systems, Identity and Access Management (IAM), User Provisioning and Governance Tools, Single Sign-