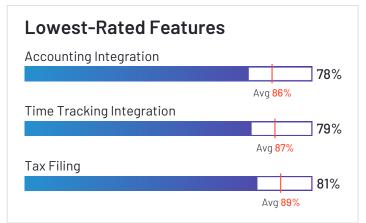

HCM at a rate of 78%. Vantage HCM is also in the HR Service Delivery, Multi-Country Payroll, Time & Attendance, Core HR, Workforce Management, Benefits Administration, and Absence Management categories.

















Employees (Listed On Linkedin)
68,431



Company Website adp.com





## Namely





Namely has been named a Leader based on receiving a high customer Satisfaction score and having a large Market Presence. 83% of users rated it 4 or 5 stars, 76% of users believe it is headed in the right direction, and users said they would be likely to recommend Namely at a rate of 79%. Namely is also in the Onboarding, Benefits Administration, Time Tracking, Core HR, Workforce Management, Performance Management, Human Resource Management Systems, and Time & Attendance categories.

















Employees (Listed On Linkedin) 255



Company Website www.namely.com





## Oracle PeopleSoft





Oracle PeopleSoft has been named a Leader based on receiving a high customer Satisfaction score and having a large Market Presence. 78% of users rated it 4 or 5 stars, 76% of users believe it is headed in the right direction, and users said they would be likely to recommend Oracle PeopleSoft at a rate of 80%. Oracle PeopleSoft is also in the Applicant Tracking Systems (ATS), ERP Systems, Benefits Administration, Corporate Learning Management Systems, Core HR, Workforce Management, Accounting, Performance Management, Human Resource Management Systems, and Multi-Country Payroll categories.

















Employees (Listed On Linkedin)
203,759



Company Website www.oracle.com