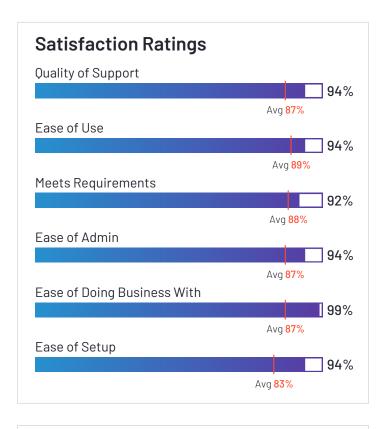

### Satisfaction Ratings for Payroll

G2 reviewers rated software sellers ability to satisfy their needs as shown in the table below.

|                   | Satisf                     | action                               |                       |               | Satisfaction                   | by Category           |               |             | Net Promoter<br>Score (NPS)                                 |
|-------------------|----------------------------|--------------------------------------|-----------------------|---------------|--------------------------------|-----------------------|---------------|-------------|-------------------------------------------------------------|
|                   | Likelihood to<br>Recommend | Product Going in<br>Right Direction? | Meets<br>Requirements | Ease of Admin | Ease of Doing<br>Business With | Quality of<br>Support | Ease of Setup | Ease of Use | Net Promoter<br>Score (NPS)<br>(Range from -100<br>to +100) |
| Paylocity         | 88%                        | 90%                                  | 91%                   | 89%           | 91%                            | 88%                   | 83%           | 90%         | 62                                                          |
| Rippling          | 98%                        | 92%                                  | 97%                   | 92%           | 91%                            | 97%                   | 89%           | 98%         | 94                                                          |
| Workforce Now     | 82%                        | 81%                                  | 88%                   | 84%           | 82%                            | 81%                   | 78%           | 85%         | 39                                                          |
| Paycom            | 84%                        | 82%                                  | 88%                   | 84%           | 83%                            | 85%                   | 79%           | 87%         | 51                                                          |
| greytHR           | 88%                        | 93%                                  | 89%                   | 89%           | 89%                            | 90%                   | 88%           | 91%         | 59                                                          |
| Remote            | 91%                        | 87%                                  | 94%                   | 95%           | 95%                            | 93%                   | 95%           | 96%         | 74                                                          |
| Deel              | 93%                        | 93%                                  | 93%                   | 92%           | 91%                            | 93%                   | 89%           | 94%         | 80                                                          |
| isolved           | 82%                        | 74%                                  | 85%                   | 83%           | 85%                            | 82%                   | 80%           | 82%         | 38                                                          |
| Keka HR           | 88%                        | 94%                                  | 90%                   | 92%           | 89%                            | 85%                   | 87%           | 93%         | 60                                                          |
| BambooHR          | 91%                        | 90%                                  | 89%                   | 90%           | 91%                            | 90%                   | 86%           | 95%         | 72                                                          |
| Desktop Pro       | 91%                        | 87%                                  | 94%                   | 91%           | 87%                            | 87%                   | 89%           | 93%         | 70                                                          |
| UKG Ready         | 82%                        | 83%                                  | 87%                   | 81%           | 83%                            | 83%                   | 70%           | 83%         | 38                                                          |
| Vantage HCM       | 78%                        | 76%                                  | 88%                   | 84%           | 81%                            | 77%                   | 87%           | 85%         | 24                                                          |
| Namely            | 79%                        | 76%                                  | 84%                   | 81%           | 78%                            | 81%                   | 75%           | 88%         | 36                                                          |
| Oracle PeopleSoft | 80%                        | 76%                                  | 87%                   | 93%           | 87%                            | 81%                   | 90%           | 84%         | 22                                                          |
| Inova Payroll     | 84%                        | 82%                                  | 88%                   | 84%           | 90%                            | 89%                   | 81%           | 84%         | 43                                                          |
| Justworks         | 88%                        | 91%                                  | 90%                   | 91%           | 92%                            | 92%                   | 89%           | 94%         | 63                                                          |
| Plane             | 91%                        | 86%                                  | 92%                   | 94%           | 99%                            | 94%                   | 94%           | 94%         | 76                                                          |
| APS               | 92%                        | 95%                                  | 91%                   | 92%           | 96%                            | 95%                   | 89%           | 92%         | 72                                                          |