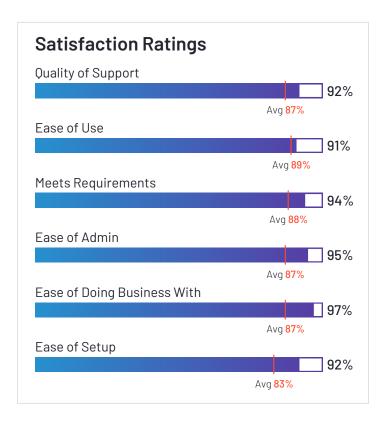

### Satisfaction Ratings for Payroll

G2 reviewers rated software sellers ability to satisfy their needs as shown in the table below.

|                   | Satisf                     | action                               |                       |               | Satisfaction                   | by Category           |               |             | Net Promoter<br>Score (NPS)                                 |
|-------------------|----------------------------|--------------------------------------|-----------------------|---------------|--------------------------------|-----------------------|---------------|-------------|-------------------------------------------------------------|
|                   | Likelihood to<br>Recommend | Product Going in<br>Right Direction? | Meets<br>Requirements | Ease of Admin | Ease of Doing<br>Business With | Quality of<br>Support | Ease of Setup | Ease of Use | Net Promoter<br>Score (NPS)<br>(Range from -100<br>to +100) |
| Paylocity         | 88%                        | 90%                                  | 91%                   | 89%           | 91%                            | 88%                   | 83%           | 90%         | 62                                                          |
| Rippling          | 98%                        | 92%                                  | 97%                   | 92%           | 91%                            | 97%                   | 89%           | 98%         | 94                                                          |
| Workforce Now     | 82%                        | 81%                                  | 88%                   | 84%           | 82%                            | 81%                   | 78%           | 85%         | 39                                                          |
| Paycom            | 84%                        | 82%                                  | 88%                   | 84%           | 83%                            | 85%                   | 79%           | 87%         | 51                                                          |
| greytHR           | 88%                        | 93%                                  | 89%                   | 89%           | 89%                            | 90%                   | 88%           | 91%         | 59                                                          |
| Remote            | 91%                        | 87%                                  | 94%                   | 95%           | 95%                            | 93%                   | 95%           | 96%         | 74                                                          |
| Deel              | 93%                        | 93%                                  | 93%                   | 92%           | 91%                            | 93%                   | 89%           | 94%         | 80                                                          |
| isolved           | 82%                        | 74%                                  | 85%                   | 83%           | 85%                            | 82%                   | 80%           | 82%         | 38                                                          |
| Keka HR           | 88%                        | 94%                                  | 90%                   | 92%           | 89%                            | 85%                   | 87%           | 93%         | 60                                                          |
| BambooHR          | 91%                        | 90%                                  | 89%                   | 90%           | 91%                            | 90%                   | 86%           | 95%         | 72                                                          |
| Desktop Pro       | 91%                        | 87%                                  | 94%                   | 91%           | 87%                            | 87%                   | 89%           | 93%         | 70                                                          |
| UKG Ready         | 82%                        | 83%                                  | 87%                   | 81%           | 83%                            | 83%                   | 70%           | 83%         | 38                                                          |
| Vantage HCM       | 78%                        | 76%                                  | 88%                   | 84%           | 81%                            | 77%                   | 87%           | 85%         | 24                                                          |
| Namely            | 79%                        | 76%                                  | 84%                   | 81%           | 78%                            | 81%                   | 75%           | 88%         | 36                                                          |
| Oracle PeopleSoft | 80%                        | 76%                                  | 87%                   | 93%           | 87%                            | 81%                   | 90%           | 84%         | 22                                                          |
| Inova Payroll     | 84%                        | 82%                                  | 88%                   | 84%           | 90%                            | 89%                   | 81%           | 84%         | 43                                                          |
| Justworks         | 88%                        | 91%                                  | 90%                   | 91%           | 92%                            | 92%                   | 89%           | 94%         | 63                                                          |
| Plane             | 91%                        | 86%                                  | 92%                   | 94%           | 99%                            | 94%                   | 94%           | 94%         | 76                                                          |
| APS               | 92%                        | 95%                                  | 91%                   | 92%           | 96%                            | 95%                   | 89%           | 92%         | 72                                                          |