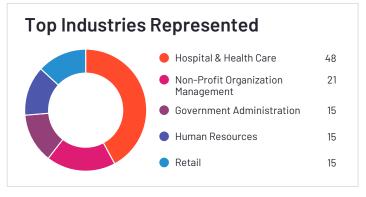

or 5 stars, 87% of users believe it is headed in the right direction, and users said they would be likely to recommend Desktop Pro at a rate of 91%. Desktop Pro is also in the Billing and Accounting categories.

















Employees (Listed On Linkedin) 15,574



Company Website www.intuit.com





## **UKG** Ready





UKG Ready has been named a Leader based on receiving a high customer Satisfaction score and having a large Market Presence. 86% of users rated it 4 or 5 stars, 83% of users believe it is headed in the right direction, and users said they would be likely to recommend UKG Ready at a rate of 82%. UKG Ready is also in the Time & Attendance, Applicant Tracking Systems (ATS), Time Tracking, Core HR, Workforce Management, and Human Resource Management Systems categories.

















Employees (Listed On Linkedin) 12,648



Company Website www.ukg.com





## ADP Vantage HCM





ADP Vantage HCM has been named a Leader based on receiving a high customer Satisfaction score and having a large Market Presence. 85% of users rated it 4 or 5 stars, 76% of users believe it is headed in the right direction, and users said they would be likely to recommend Vantage HCM at a rate of 78%. Vantage HCM is also in the HR Service Delivery, Multi-Country Payroll, Time & Attendance, Core HR, Workforce Management, Benefits Administration, and Absence Management categories.

















Employees (Listed On Linkedin)
68,431



Company Website adp.com





## Namely





Namely has been named a Leader based on receiving a high customer Satisfaction score and having a larg