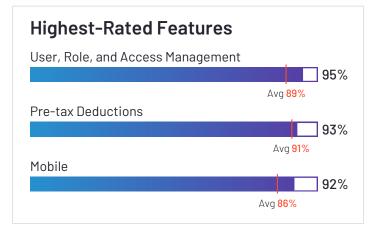

e rest of the category. 93% of users rated it 4 or 5 stars, 91% of users believe it is headed in the right direction, and users said they would be likely to recommend Paybooks at a rate of 90%.



















Employees (Listed On Linkedin)



Company Website paybooks.in





#### PDS Vista





PDS Vista has been named a High Performer product based on having high customer Satisfaction scores and a low Market Presence compared to the rest of the category. 92% of users rated it 4 or 5 stars, 100% of users believe it is headed in the right direction, and users said they would be likely to recommend Vista at a rate of 88%. Vista is also in the Human Resource Management Systems, Core HR, Benefits Administration, Workforce Management, and Applicant Tracking Systems (ATS) categories.



















Employees (Listed On Linkedin)



Company Website pdssoftware.com











ZenHR has been named a High Performer product based on having high customer Satisfaction scores and a low Market Presence compared to the rest of the category. 100% of users rated it 4 or 5 stars, 90% of users believe it is headed in the right direction, and users said they would be likely to recommend ZenHR at a rate of 97%. ZenHR is also in the Core HR, Absence Management, Time Tracking, Time & Attendance, Onboarding, Performance Management, Applicant Tracking Systems (ATS), Video Interviewing, and Interview Scheduling categories.

















Employees (Listed On Linkedin)



Company Website www.zenhr.com





#### OnePoint HCM





OnePoint HCM has been named a High Performer product based on h