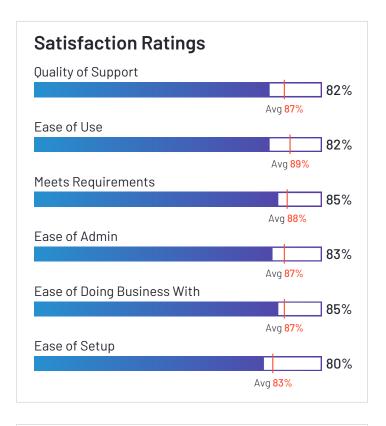

### Satisfaction Ratings for Payroll

G2 reviewers rated software sellers ability to satisfy their needs as shown in the table below.

|                   | Satisf                     | action                               |                       |               | Satisfaction                   | by Category           |               |             | Net Promoter<br>Score (NPS)                                 |
|-------------------|----------------------------|--------------------------------------|-----------------------|---------------|--------------------------------|-----------------------|---------------|-------------|-------------------------------------------------------------|
|                   | Likelihood to<br>Recommend | Product Going in<br>Right Direction? | Meets<br>Requirements | Ease of Admin | Ease of Doing<br>Business With | Quality of<br>Support | Ease of Setup | Ease of Use | Net Promoter<br>Score (NPS)<br>(Range from -100<br>to +100) |
| Paylocity         | 88%                        | 90%                                  | 91%                   | 89%           | 91%                            | 88%                   | 83%           | 90%         | 62                                                          |
| Rippling          | 98%                        | 92%                                  | 97%                   | 92%           | 91%                            | 97%                   | 89%           | 98%         | 94                                                          |
| Workforce Now     | 82%                        | 81%                                  | 88%                   | 84%           | 82%                            | 81%                   | 78%           | 85%         | 39                                                          |
| Paycom            | 84%                        | 82%                                  | 88%                   | 84%           | 83%                            | 85%                   | 79%           | 87%         | 51                                                          |
| greytHR           | 88%                        | 93%                                  | 89%                   | 89%           | 89%                            | 90%                   | 88%           | 91%         | 59                                                          |
| Remote            | 91%                        | 87%                                  | 94%                   | 95%           | 95%                            | 93%                   | 95%           | 96%         | 74                                                          |
| Deel              | 93%                        | 93%                                  | 93%                   | 92%           | 91%                            | 93%                   | 89%           | 94%         | 80                                                          |
| isolved           | 82%                        | 74%                                  | 85%                   | 83%           | 85%                            | 82%                   | 80%           | 82%         | 38                                                          |
| Keka HR           | 88%                        | 94%                                  | 90%                   | 92%           | 89%                            | 85%                   | 87%           | 93%         | 60                                                          |
| BambooHR          | 91%                        | 90%                                  | 89%                   | 90%           | 91%                            | 90%                   | 86%           | 95%         | 72                                                          |
| Desktop Pro       | 91%                        | 87%                                  | 94%                   | 91%           | 87%                            | 87%                   | 89%           | 93%         | 70                                                          |
| UKG Ready         | 82%                        | 83%                                  | 87%                   | 81%           | 83%                            | 83%                   | 70%           | 83%         | 38                                                          |
| Vantage HCM       | 78%                        | 76%                                  | 88%                   | 84%           | 81%                            | 77%                   | 87%           | 85%         | 24                                                          |
| Namely            | 79%                        | 76%                                  | 84%                   | 81%           | 78%                            | 81%                   | 75%           | 88%         | 36                                                          |
| Oracle PeopleSoft | 80%                        | 76%                                  | 87%                   | 93%           | 87%                            | 81%                   | 90%           | 84%         | 22                                                          |
| Inova Payroll     | 84%                        | 82%                                  | 88%                   | 84%           | 90%                            | 89%                   | 81%           | 84%         | 43                                                          |
| Justworks         | 88%                        | 91%                                  | 90%                   | 91%           | 92%                            | 92%                   | 89%           | 94%         | 63                                                          |
| Plane             | 91%                        | 86%                                  | 92%                   | 94%           | 99%                            | 94%                   | 94%           | 94%         | 76                                                          |
| APS               | 92%                        | 95%                                  | 91%                   | 92%           | 96%                            | 95%                   | 89%           | 92%         | 72                                                          |