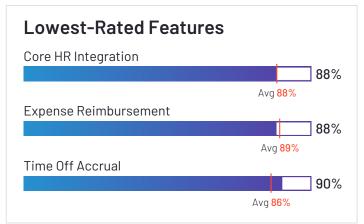

### Satisfaction Ratings for Payroll

G2 reviewers rated software sellers ability to satisfy their needs as shown in the table below.

|                   | Satisf                     | action                               |                       |               | Satisfaction                   | by Category           |               |             | Net Promoter<br>Score (NPS)                                 |
|-------------------|----------------------------|--------------------------------------|-----------------------|---------------|--------------------------------|-----------------------|---------------|-------------|-------------------------------------------------------------|
|                   | Likelihood to<br>Recommend | Product Going in<br>Right Direction? | Meets<br>Requirements | Ease of Admin | Ease of Doing<br>Business With | Quality of<br>Support | Ease of Setup | Ease of Use | Net Promoter<br>Score (NPS)<br>(Range from -100<br>to +100) |
| Paylocity         | 88%                        | 90%                                  | 91%                   | 89%           | 91%                            | 88%                   | 83%           | 90%         | 62                                                          |
| Rippling          | 98%                        | 92%                                  | 97%                   | 92%           | 91%                            | 97%                   | 89%           | 98%         | 94                                                          |
| Workforce Now     | 82%                        | 81%                                  | 88%                   | 84%           | 82%                            | 81%                   | 78%           | 85%         | 39                                                          |
| Paycom            | 84%                        | 82%                                  | 88%                   | 84%           | 83%                            | 85%                   | 79%           | 87%         | 51                                                          |
| greytHR           | 88%                        | 93%                                  | 89%                   | 89%           | 89%                            | 90%                   | 88%           | 91%         | 59                                                          |
| Remote            | 91%                        | 87%                                  | 94%                   | 95%           | 95%                            | 93%                   | 95%           | 96%         | 74                                                          |
| Deel              | 93%                        | 93%                                  | 93%                   | 92%           | 91%                            | 93%                   | 89%           | 94%         | 80                                                          |
| isolved           | 82%                        | 74%                                  | 85%                   | 83%           | 85%                            | 82%                   | 80%           | 82%         | 38                                                          |
| Keka HR           | 88%                        | 94%                                  | 90%                   | 92%           | 89%                            | 85%                   | 87%           | 93%         | 60                                                          |
| BambooHR          | 91%                        | 90%                                  | 89%                   | 90%           | 91%                            | 90%                   | 86%           | 95%         | 72                                                          |
| Desktop Pro       | 91%                        | 87%                                  | 94%                   | 91%           | 87%                            | 87%                   | 89%           | 93%         | 70                                                          |
| UKG Ready         | 82%                        | 83%                                  | 87%                   | 81%           | 83%                            | 83%                   | 70%           | 83%         | 38                                                          |
| Vantage HCM       | 78%                        | 76%                                  | 88%                   | 84%           | 81%                            | 77%                   | 87%           | 85%         | 24                                                          |
| Namely            | 79%                        | 76%                                  | 84%                   | 81%           | 78%                            | 81%                   | 75%           | 88%         | 36                                                          |
| Oracle PeopleSoft | 80%                        | 76%                                  | 87%                   | 93%           | 87%                            | 81%                   | 90%           | 84%         | 22                                                          |
| Inova Payroll     | 84%                        | 82%                                  | 88%                   | 84%           | 90%                            | 89%                   | 81%           | 84%         | 43                                                          |
| Justworks         | 88%                        | 91%                                  | 90%                   | 91%           | 92%                            | 92%                   | 89%           | 94%         | 63                                                          |
| Plane             | 91%                        | 86%                                  | 92%                   | 94%           | 99%                            | 94%                   | 94%           | 94%         | 76                                                          |
| APS               | 92%                        | 95%                                  | 91%                   | 92%           | 96%                            | 95%                   | 89%           | 92%         | 72                                                          |