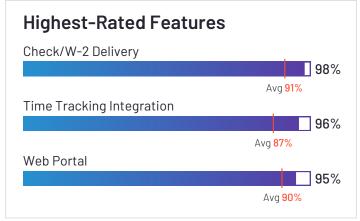

ely to recommend Sage HR at a rate of 83%.







**Ownership** Sage Software



**HQ** Location Newcastle



Year Founded 1981



Employees (Listed On Linkedin) 14,268



Company Website www.sage.com





#### Zenefits

**4.0** ★★★☆ (453)

Zenefits has been named a Niche product based on having a relatively low Satisfaction score and low Market Presence compared to the rest of the category. While they may have positive reviews, they do not have enough reviews to validate those ratings. 80% of users rated it 4 or 5 stars, 70%of users believe it is headed in the right direction, and users said they would be likely to recommend Zenefits at a rate of 79%. Zenefits is also in the HR Compliance, Benefits Administration, Core HR, Workforce Management, and Performance Management categories.

















Employees (Listed On Linkedin) 459



Company Website zenefits.com





#### Asure

3.8 ★★★☆ (161)

Asure has been named a Niche product based on having a relatively low Satisfaction score and low Market Presence compared to the rest of the category. While they may have positive reviews, they do not have enough reviews to validate those ratings. 81% of users rated it 4 or 5 stars, 57% of users believe it is headed in the right direction, and users said they would be likely to recommend Asure at a rate of 76%. Asure is also in the Onboarding, Applicant Tracking Systems (ATS), Benefits Administration, Core HR, and Benefits Support categories.

















Employees (Listed On Linkedin) 475



Company Website asuresoftware.com





#### Rise



Rise has been named a Niche prod