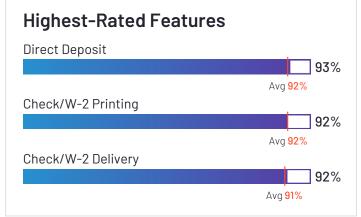

Linkedin)
2,032



Company Website rippling.com



### ADP Workforce Now





4.1  $\bigstar \bigstar \bigstar \bigstar (3,303)$  ADP Workforce Now has been named a Leader based on receiving a high customer Satisfaction score and having a large Market Presence. Workforce Now has the largest Market Presence among products in Payroll. 85% of users rated it 4 or 5 stars, 81% of users believe it is headed in the right direction, and users said they would be likely to recommend Workforce Now at a rate of 82%. Workforce Now is also in the Benefits Administration, Core HR, Workforce Management, Performance Management, Human Resource Management Systems, Onboarding, Candidate Relationship Management, Interview Scheduling, Job Description Management, HR Analytics, and Healthcare HR categories.













**HQ** Location Roseland, New Jersey



1949

Employees (Listed On Linkedin) 68,431



Company Website adp.com





## Paycom





Paycom has been named a Leader based on receiving a high customer Satisfaction score and having a large Market Presence. 86% of users rated it 4 or 5 stars, 82% of users believe it is headed in the right direction, and users said they would be likely to recommend Paycom at a rate of 84%. Paycom is also in the Compensation Management, Corporate Learning Management Systems, Expense Management, Performance Management, Applicant Tracking Systems (ATS), Onboarding, Human Resource Management Systems, Core HR, Workforce Management, Background Check, and Time & Attendance categories.















Employees (Listed On Linkedin) 5,775







## greytHR





gre