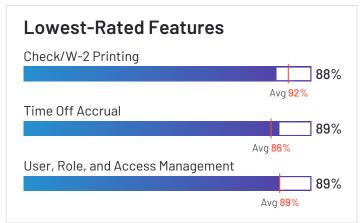

## isolved

isolved has been named a Leader based on receiving a high customer Satisfaction score and having a large Market Presence. 86% of users rated it 4 or 5 stars, 74% of users believe it is headed in the right direction, and users said they would be likely to recommend isolved at a rate of 82%. isolved is also in the Time & Attendance, PEO Providers, Training Management Systems, Employee Scheduling, Applicant Tracking Systems (ATS), Benefits Administration, Time Tracking, Core HR, Workforce Management, and Human Resource Management Systems categories.