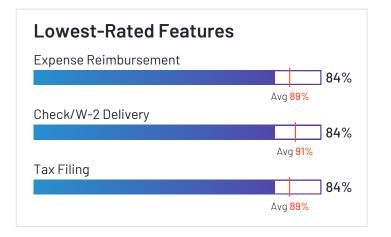

nd users said they would be likely to recommend Sage HRMS at a rate of 74%. Sage HRMS is also in the Benefits Administration, Workforce Management, Core HR, and Applicant Tracking Systems (ATS) categories.

















Employees (Listed On Linkedin) 14,268



Company Website www.sage.com





# QuickBooks Payroll

3.8 ★★★☆ (60)

QuickBooks Payroll has been named a Contender product based on having a relatively low customer Satisfaction score and large Market Presence compared to the rest of the category. While they may have positive reviews, they do not have enough reviews to validate those ratings. 83% of users rated it 4 or 5 stars, 100% of users believe it is headed in the right direction, and users said they would be likely to recommend QuickBooks Payroll at a rate of 88%



















Employees (Listed On Linkedin) 15,574



Company Website www.intuit.com





# SAP SuccessFactors Core HR and Payroll

4.3

SAP SuccessFactors Core HR and Payroll has been named a Contender product based on having a relatively low customer Satisfaction score and large Market Presence compared to the rest of the category. While they may have positive reviews, they do not have enough reviews to validate those ratings. 100% of users rated it 4 or 5 stars, 92% of users believe it is headed in the right direction, and users said they would be likely to recommend SAP SuccessFactors Employee Central Payroll at a rate of 89%. SAP SuccessFactors Employee Central Payroll is also in the Multi-Country Payroll category.





















Employees (Liste On Linkedin) 104,951 Company Websit