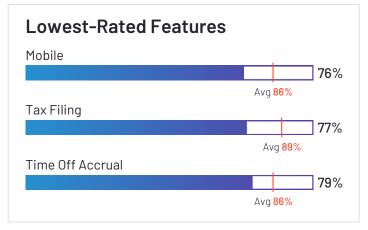

ics, Onboarding, Applicant Tracking Systems (ATS), Time Tracking, Core HR, and Healthcare HR categories.













New Jersey

Year Founded 1992



Employees (Listed



On Linkedin) 251

Company Website viventium.com





### WebHR



WebHR has been named a Niche product based on having a relatively low Satisfaction score and low Market Presence compared to the rest of the category. While they may have positive reviews, they do not have enough reviews to validate those ratings. 86% of users rated it 4 or 5 stars, 88% of users believe it is headed in the right direction, and users said they would be likely to recommend WebHR at a rate of 85%. WebHR is also in the Applicant Tracking Systems (ATS), Time Tracking, Core HR, Workforce Management, and Performance Management categories.

















Employees (Listed On Linkedin) 47







### Akrivia HCM

5.0 **\*\*\*** (49)

Akrivia HCM has been named a Niche product based on having a relatively low Satisfaction score and low Market Presence compared to the rest of the category. While they may have positive reviews, they do not have enough reviews to validate those ratings. 100% of users rated it 4 or 5 stars, 100% of users believe it is headed in the right direction, and users said they would be likely to recommend Akrivia HCM at a rate of 100%. Akrivia HCM is also in the Core HR, Onboarding, Time & Attendance, Employee Engagement, and Performance Management categories.





<sup>\*</sup>N/A is displayed when fewer than five responses were received for the question.



**Ownership** Akrivia Automation Pvt Ltd



**HQ Loca