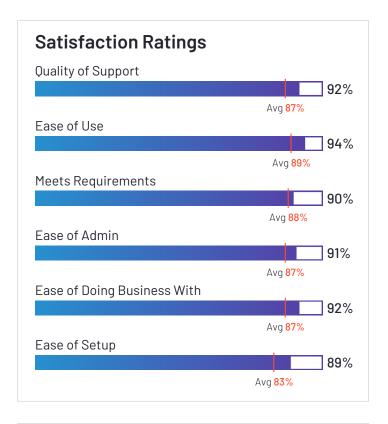

### Satisfaction Ratings for Payroll

G2 reviewers rated software sellers ability to satisfy their needs as shown in the table below.

|                   | Satisf                     | action                               |                       |               | Satisfaction                   | by Category           |               |             | Net Promoter<br>Score (NPS)                                 |
|-------------------|----------------------------|--------------------------------------|-----------------------|---------------|--------------------------------|-----------------------|---------------|-------------|-------------------------------------------------------------|
|                   | Likelihood to<br>Recommend | Product Going in<br>Right Direction? | Meets<br>Requirements | Ease of Admin | Ease of Doing<br>Business With | Quality of<br>Support | Ease of Setup | Ease of Use | Net Promoter<br>Score (NPS)<br>(Range from -100<br>to +100) |
| Paylocity         | 88%                        | 90%                                  | 91%                   | 89%           | 91%                            | 88%                   | 83%           | 90%         | 62                                                          |
| Rippling          | 98%                        | 92%                                  | 97%                   | 92%           | 91%                            | 97%                   | 89%           | 98%         | 94                                                          |
| Workforce Now     | 82%                        | 81%                                  | 88%                   | 84%           | 82%                            | 81%                   | 78%           | 85%         | 39                                                          |
| Paycom            | 84%                        | 82%                                  | 88%                   | 84%           | 83%                            | 85%                   | 79%           | 87%         | 51                                                          |
| greytHR           | 88%                        | 93%                                  | 89%                   | 89%           | 89%                            | 90%                   | 88%           | 91%         | 59                                                          |
| Remote            | 91%                        | 87%                                  | 94%                   | 95%           | 95%                            | 93%                   | 95%           | 96%         | 74                                                          |
| Deel              | 93%                        | 93%                                  | 93%                   | 92%           | 91%                            | 93%                   | 89%           | 94%         | 80                                                          |
| isolved           | 82%                        | 74%                                  | 85%                   | 83%           | 85%                            | 82%                   | 80%           | 82%         | 38                                                          |
| Keka HR           | 88%                        | 94%                                  | 90%                   | 92%           | 89%                            | 85%                   | 87%           | 93%         | 60                                                          |
| BambooHR          | 91%                        | 90%                                  | 89%                   | 90%           | 91%                            | 90%                   | 86%           | 95%         | 72                                                          |
| Desktop Pro       | 91%                        | 87%                                  | 94%                   | 91%           | 87%                            | 87%                   | 89%           | 93%         | 70                                                          |
| UKG Ready         | 82%                        | 83%                                  | 87%                   | 81%           | 83%                            | 83%                   | 70%           | 83%         | 38                                                          |
| Vantage HCM       | 78%                        | 76%                                  | 88%                   | 84%           | 81%                            | 77%                   | 87%           | 85%         | 24                                                          |
| Namely            | 79%                        | 76%                                  | 84%                   | 81%           | 78%                            | 81%                   | 75%           | 88%         | 36                                                          |
| Oracle PeopleSoft | 80%                        | 76%                                  | 87%                   | 93%           | 87%                            | 81%                   | 90%           | 84%         | 22                                                          |
| Inova Payroll     | 84%                        | 82%                                  | 88%                   | 84%           | 90%                            | 89%                   | 81%           | 84%         | 43                                                          |
| Justworks         | 88%                        | 91%                                  | 90%                   | 91%           | 92%                            | 92%                   | 89%           | 94%         | 63                                                          |
| Plane             | 91%                        | 86%                                  | 92%                   | 94%           | 99%                            | 94%                   | 94%           | 94%         | 76                                                          |
| APS               | 92%                        | 95%                                  | 91%                   | 92%           | 96%                            | 95%                   | 89%           | 92%         | 72                                                          |