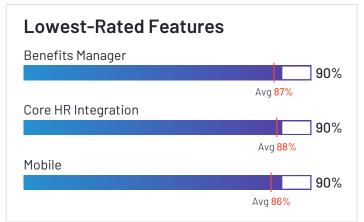

## Namely

Namely has been named a Leader based on receiving a high customer Satisfaction score and having a large Market Presence. 83% of users rated it 4 or 5 stars, 76% of users believe it is headed in the right direction, and users said they would be likely to recommend Namely at a rate of 79%. Namely is also in the Onboarding, Benefits Administration, Time Tracking, Core HR, Workforce Management, Performance Management, Human Resource Management Systems, and Time & Attendance categories.