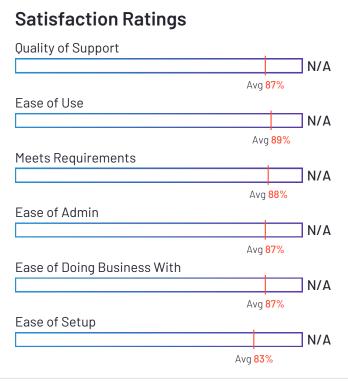

### Satisfaction Ratings for Payroll

G2 reviewers rated software sellers ability to satisfy their needs as shown in the table below.

|                   | Satisf                     | action                               |                       |               | Satisfaction                   | by Category           |               |             | Net Promoter<br>Score (NPS)                                 |
|-------------------|----------------------------|--------------------------------------|-----------------------|---------------|--------------------------------|-----------------------|---------------|-------------|-------------------------------------------------------------|
|                   | Likelihood to<br>Recommend | Product Going in<br>Right Direction? | Meets<br>Requirements | Ease of Admin | Ease of Doing<br>Business With | Quality of<br>Support | Ease of Setup | Ease of Use | Net Promoter<br>Score (NPS)<br>(Range from -100<br>to +100) |
| Paylocity         | 88%                        | 90%                                  | 91%                   | 89%           | 91%                            | 88%                   | 83%           | 90%         | 62                                                          |
| Rippling          | 98%                        | 92%                                  | 97%                   | 92%           | 91%                            | 97%                   | 89%           | 98%         | 94                                                          |
| Workforce Now     | 82%                        | 81%                                  | 88%                   | 84%           | 82%                            | 81%                   | 78%           | 85%         | 39                                                          |
| Paycom            | 84%                        | 82%                                  | 88%                   | 84%           | 83%                            | 85%                   | 79%           | 87%         | 51                                                          |
| greytHR           | 88%                        | 93%                                  | 89%                   | 89%           | 89%                            | 90%                   | 88%           | 91%         | 59                                                          |
| Remote            | 91%                        | 87%                                  | 94%                   | 95%           | 95%                            | 93%                   | 95%           | 96%         | 74                                                          |
| Deel              | 93%                        | 93%                                  | 93%                   | 92%           | 91%                            | 93%                   | 89%           | 94%         | 80                                                          |
| isolved           | 82%                        | 74%                                  | 85%                   | 83%           | 85%                            | 82%                   | 80%           | 82%         | 38                                                          |
| Keka HR           | 88%                        | 94%                                  | 90%                   | 92%           | 89%                            | 85%                   | 87%           | 93%         | 60                                                          |
| BambooHR          | 91%                        | 90%                                  | 89%                   | 90%           | 91%                            | 90%                   | 86%           | 95%         | 72                                                          |
| Desktop Pro       | 91%                        | 87%                                  | 94%                   | 91%           | 87%                            | 87%                   | 89%           | 93%         | 70                                                          |
| UKG Ready         | 82%                        | 83%                                  | 87%                   | 81%           | 83%                            | 83%                   | 70%           | 83%         | 38                                                          |
| Vantage HCM       | 78%                        | 76%                                  | 88%                   | 84%           | 81%                            | 77%                   | 87%           | 85%         | 24                                                          |
| Namely            | 79%                        | 76%                                  | 84%                   | 81%           | 78%                            | 81%                   | 75%           | 88%         | 36                                                          |
| Oracle PeopleSoft | 80%                        | 76%                                  | 87%                   | 93%           | 87%                            | 81%                   | 90%           | 84%         | 22                                                          |
| Inova Payroll     | 84%                        | 82%                                  | 88%                   | 84%           | 90%                            | 89%                   | 81%           | 84%         | 43                                                          |
| Justworks         | 88%                        | 91%                                  | 90%                   | 91%           | 92%                            | 92%                   | 89%           | 94%         | 63                                                          |
| Plane             | 91%                        | 86%                                  | 92%                   | 94%           | 99%                            | 94%                   | 94%           | 94%         | 76                                                          |
| APS               | 92%                        | 95%                                  | 91%                   | 92%           | 96%                            | 95%                   | 89%           | 92%         | 72                                                          |