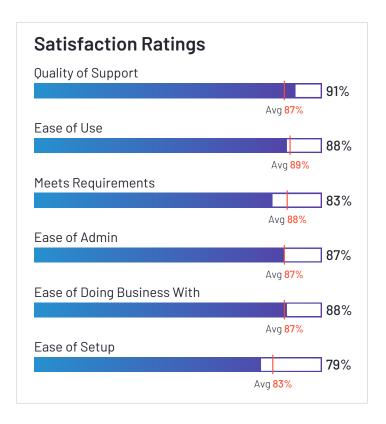

### Satisfaction Ratings for Payroll

G2 reviewers rated software sellers ability to satisfy their needs as shown in the table below.

|                   | Satisf                     | action                               |                       |               | Satisfaction                   | by Category           |               |             | Net Promoter<br>Score (NPS)                                 |
|-------------------|----------------------------|--------------------------------------|-----------------------|---------------|--------------------------------|-----------------------|---------------|-------------|-------------------------------------------------------------|
|                   | Likelihood to<br>Recommend | Product Going in<br>Right Direction? | Meets<br>Requirements | Ease of Admin | Ease of Doing<br>Business With | Quality of<br>Support | Ease of Setup | Ease of Use | Net Promoter<br>Score (NPS)<br>(Range from -100<br>to +100) |
| Paylocity         | 88%                        | 90%                                  | 91%                   | 89%           | 91%                            | 88%                   | 83%           | 90%         | 62                                                          |
| Rippling          | 98%                        | 92%                                  | 97%                   | 92%           | 91%                            | 97%                   | 89%           | 98%         | 94                                                          |
| Workforce Now     | 82%                        | 81%                                  | 88%                   | 84%           | 82%                            | 81%                   | 78%           | 85%         | 39                                                          |
| Paycom            | 84%                        | 82%                                  | 88%                   | 84%           | 83%                            | 85%                   | 79%           | 87%         | 51                                                          |
| greytHR           | 88%                        | 93%                                  | 89%                   | 89%           | 89%                            | 90%                   | 88%           | 91%         | 59                                                          |
| Remote            | 91%                        | 87%                                  | 94%                   | 95%           | 95%                            | 93%                   | 95%           | 96%         | 74                                                          |
| Deel              | 93%                        | 93%                                  | 93%                   | 92%           | 91%                            | 93%                   | 89%           | 94%         | 80                                                          |
| isolved           | 82%                        | 74%                                  | 85%                   | 83%           | 85%                            | 82%                   | 80%           | 82%         | 38                                                          |
| Keka HR           | 88%                        | 94%                                  | 90%                   | 92%           | 89%                            | 85%                   | 87%           | 93%         | 60                                                          |
| BambooHR          | 91%                        | 90%                                  | 89%                   | 90%           | 91%                            | 90%                   | 86%           | 95%         | 72                                                          |
| Desktop Pro       | 91%                        | 87%                                  | 94%                   | 91%           | 87%                            | 87%                   | 89%           | 93%         | 70                                                          |
| UKG Ready         | 82%                        | 83%                                  | 87%                   | 81%           | 83%                            | 83%                   | 70%           | 83%         | 38                                                          |
| Vantage HCM       | 78%                        | 76%                                  | 88%                   | 84%           | 81%                            | 77%                   | 87%           | 85%         | 24                                                          |
| Namely            | 79%                        | 76%                                  | 84%                   | 81%           | 78%                            | 81%                   | 75%           | 88%         | 36                                                          |
| Oracle PeopleSoft | 80%                        | 76%                                  | 87%                   | 93%           | 87%                            | 81%                   | 90%           | 84%         | 22                                                          |
| Inova Payroll     | 84%                        | 82%                                  | 88%                   | 84%           | 90%                            | 89%                   | 81%           | 84%         | 43                                                          |
| Justworks         | 88%                        | 91%                                  | 90%                   | 91%           | 92%                            | 92%                   | 89%           | 94%         | 63                                                          |
| Plane             | 91%                        | 86%                                  | 92%                   | 94%           | 99%                            | 94%                   | 94%           | 94%         | 76                                                          |
| APS               | 92%                        | 95%                                  | 91%                   | 92%           | 96%                            | 95%                   | 89%           | 92%         | 72                                                          |