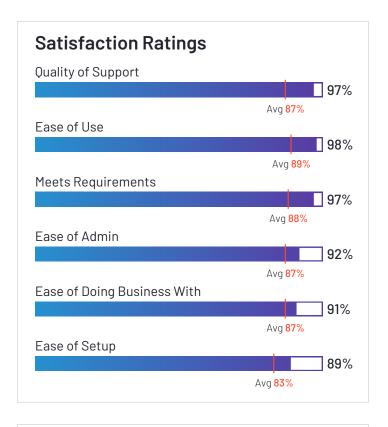

. Rippling received the highest Satisfaction score among products in Payroll. 98% of users rated it 4 or 5 stars, 92% of users believe it is headed in the right direction, and users said they would be likely to recommend Rippling at a rate of 98%. Rippling is also in the Employer of Record (EQR), Spend Management, Time & Attendance, PEO Providers, Endpoint Management, Applicant Tracking Systems (ATS), Password Manager, Benefits Administration, Corporate Learning Management Systems, Identity and Access Management (IAM), User Provisioning and Governance Tools, Single Sign-On (SSO), Expense Management, Core HR, Workforce Management, Mobile Device Management (MDM), Human Resource Management Systems, Multi-Country Payroll, Contractor Payments, and Global Employment Platforms (GEP) categories.

















Employees (Listed On Linkedin)
2,032



Company Website rippling.com



### ADP Workforce Now





4.1  $\bigstar \bigstar \bigstar \bigstar (3,303)$  ADP Workforce Now has been named a Leader based on receiving a high customer Satisfaction score and having a large Market Presence. Workforce Now has the largest Market Presence among products in Payroll. 85% of users rated it 4 or 5 stars, 81% of users believe it is headed in the right direction, and users said they would be likely to recommend Workforce Now at a rate of 82%. Workforce Now is also in the Benefits Administration, Core HR, Workforce Management, Performance Management, Human Resource Management Systems, Onboarding, Candidate Relationship Management, Interview Scheduling, Job Description Management, HR Analytics