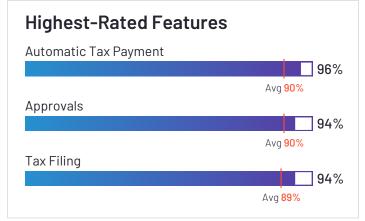

ance Management, Core HR, Time Tracking, Recruiting Automation, and Human Resource Management Systems categories.















1977



Employees (Listed On Linkedin) 12,648



Company Website www.ukg.com





## QuickBooks Desktop Enterprise

**4.2** ★★★☆ (801)

QuickBooks Desktop Enterprise has been named a Contender product based on having a relatively low customer Satisfaction score and large Market Presence compared to the rest of the category. While they may have positive reviews, they do not have enough reviews to validate those ratings. 91% of users rated it 4 or 5 stars, 77% of users believe it is headed in the right direction, and users said they would be likely to recommend QB Enterprise at a rate of 86%. QB Enterprise is also in the Accounting and ERP Systems categories.

















Employees (Listed On Linkedin) 15,574



Company Website www.intuit.com





### Workday HCM

4.0 \*\* (1,226) Workday HCM has been named a Contender product based on having a relatively low customer Satisfaction score and large Market Presence compared to the rest of the category. While they may have positive reviews, they do not have enough reviews to validate those ratings. 88% of users rated it 4 or 5 stars, 81% of users believe it is headed in the right direction, and users said they would be likely to recommend Workday HCM at a rate of 79%. Workday HCM is also in the Pay Equity, Healthcare HR, Multi-Country Payroll, Career Management, Onboarding, Applicant Tracking Systems (ATS), Benefits Administration, Corporate Learning Management Systems, Time Tracking, Core HR, Perfo