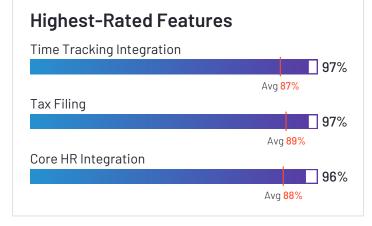

# Paylocity

Paylocity has been named a Leader based on receiving a high customer Satisfaction score and having a large Market Presence. 93% of users rated it 4 or 5 stars, 90% of users believe it is headed in the right direction, and users said they would be likely to recommend Paylocity at a rate of 88%. Paylocity is also in the Applicant Tracking Systems (ATS), Benefits Administration, Corporate Learning Management Systems, Time Tracking, Expense Management, Core HR, Workforce Management, Performance Management, Human Resource Management Systems, and Onboarding categories.