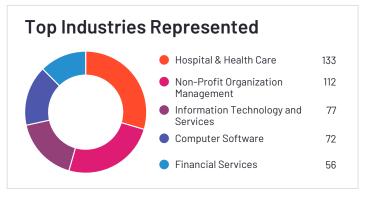

n Linkedin)
2,032



Company Website rippling.com



### ADP Workforce Now





4.1  $\bigstar \bigstar \bigstar \bigstar (3,303)$  ADP Workforce Now has been named a Leader based on receiving a high customer Satisfaction score and having a large Market Presence. Workforce Now has the largest Market Presence among products in Payroll. 85% of users rated it 4 or 5 stars, 81% of users believe it is headed in the right direction, and users said they would be likely to recommend Workforce Now at a rate of 82%. Workforce Now is also in the Benefits Administration, Core HR, Workforce Management, Performance Management, Human Resource Management Systems, Onboarding, Candidate Relationship Management, Interview Scheduling, Job Description Management, HR Analytics, and Healthcare HR categories.













**HQ** Location Roseland, New Jersey



1949

Employees (Listed On Linkedin) 68,431



Company Website adp.com





## Paycom





Paycom has been named a Leader based on receiving a high customer Satisfaction score and having a large Market Presence. 86% of users rated it 4 or 5 stars, 82% of users believe it is headed in the right direction, and users said they would be likely to recommend Paycom at a rate of 84%. Paycom is also in the Compensation Management, Corporate Learning Management Systems, Expense Management, Performance Management, Applicant Tracking Systems (ATS), Onboarding, Human Resource Management Systems, Core HR, Workforce Management, Background Check, and Time & Attendance categories.















Employees (Listed On Linkedin) 5,775







## greytHR





g