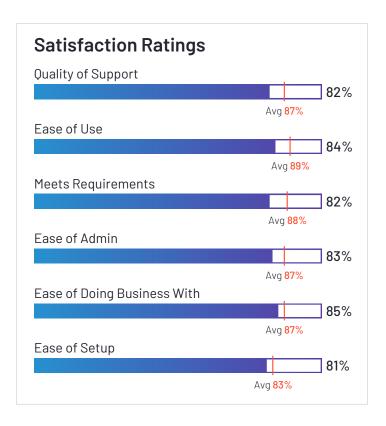

d be likely to recommend SurePayroll at a rate of 70%.

















Employees (Listed On Linkedin) 304



Company Website surepayroll.com





#### SentricHR

**3.8** ★★★☆ (42)

SentricHR has been named a Niche product based on having a relatively low Satisfaction score and low Market Presence compared to the rest of the category. While they may have positive reviews, they do not have enough reviews to validate those ratings. 70% of users rated it 4 or 5 stars, 79% of users believe it is headed in the right direction, and users said they would be likely to recommend SentricHR at a rate of 74%. SentricHR is also in the Human Resource Management Systems, Workforce Management, Benefits Administration, Core HR, Applicant Tracking Systems (ATS), and Training Management Systems categories.

















Employees (Listed On Linkedin)



Company Website sentric.net





### DATIS, Part of ContinuumCloud

4.0 ★★★☆ (61)

DATIS, Part of ContinuumCloud has been named a Niche product based on having a relatively low Satisfaction score and low Market Presence compared to the rest of the category. While they may have positive reviews, they do not have enough reviews to validate those ratings. 80% of users rated it 4 or 5 stars, 73% of users believe it is headed in the right direction, and users said they would be likely to recommend DATIS, Part of ContinuumCloud at a rate of 82%. DATIS, Part of ContinuumCloud is also in the Applicant Tracking Systems (ATS), Training Management Systems, Benefits Administration, Time Tracking, Core HR, Workforce Management, Performance Management, H