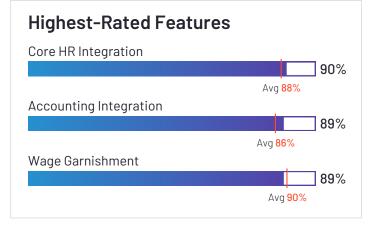

ytics, Onboarding, Applicant Tracking Systems (ATS), Time Tracking, Core HR, and Healthcare HR categories.













New Jersey

Year Founded 1992



Employees (Listed



On Linkedin) 251

Company Website viventium.com





### WebHR



WebHR has been named a Niche product based on having a relatively low Satisfaction score and low Market Presence compared to the rest of the category. While they may have positive reviews, they do not have enough reviews to validate those ratings. 86% of users rated it 4 or 5 stars, 88% of users believe it is headed in the right direction, and users said they would be likely to recommend WebHR at a rate of 85%. WebHR is also in the Applicant Tracking Systems (ATS), Time Tracking, Core HR, Workforce Management, and Performance Management categories.

















Employees (Listed On Linkedin) 47







### Akrivia HCM

5.0 **\*\*\*** (49)

Akrivia HCM has been named a Niche product based on having a relatively low Satisfaction score and low Market Presence compared to the rest of the category. While they may have positive reviews, they do not have enough reviews to validate those ratings. 100% of users rated it 4 or 5 stars, 100% of users believe it is headed in the right direction, and users said they would be likely to recommend Akrivia HCM at a rate of 100%. Akrivia HCM is also in the Core HR, Onboarding, Time & Attendance, Employee Engagement, and Performance Management categories.





<sup>\*</sup>N/A is displayed when fewer than five responses were received for the question.



**Ownership** Akrivia Automation Pvt Ltd



**HQ Lo