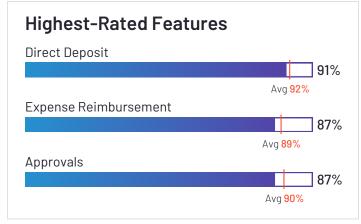

kely to recommend Asure at a rate of 76%. Asure is also in the Onboarding, Applicant Tracking Systems (ATS), Benefits Administration, Core HR, and Benefits Support categories.

















Employees (Listed On Linkedin) 475



Company Website asuresoftware.com





#### Rise



Rise has been named a Niche product based on having a relatively low Satisfaction score and low Market Presence compared to the rest of the category. While they may have positive reviews, they do not have enough reviews to validate those ratings. 83% of users rated it 4 or 5 stars, 85% of users believe it is headed in the right direction, and users said they would be likely to recommend Rise at a rate of 85%. Rise is also in the Time Tracking, Core HR, Time & Attendance, and Employee Scheduling categories.

















Employees (Listed On Linkedin)



Company Website risepeople.com





## SurePayroll

**4.4** ★★★★ (504)

SurePayroll has been named a Niche product based on having a relatively low Satisfaction score and low Market Presence compared to the rest of the category. While they may have positive reviews, they do not have enough reviews to validate those ratings. 76% of users rated it 4 or 5 stars, 63% of users believe it is headed in the right direction, and users said they would be likely to recommend SurePayroll at a rate of 70%.

















Employees (Listed On Linkedin) 304



Company Website surepayroll.com





#### SentricHR

**3.8** ★★★☆ (42)

SentricHR has been named a Niche product based on having a relatively low Satisfaction score and low Market Presence compared to