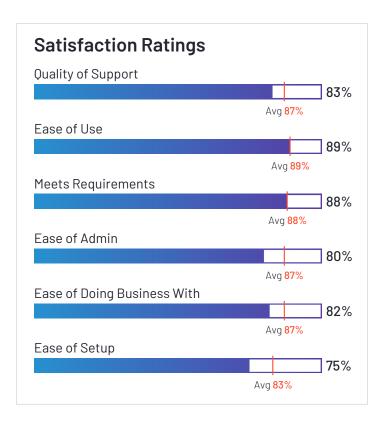

### Satisfaction Ratings for Payroll

G2 reviewers rated software sellers ability to satisfy their needs as shown in the table below.

|                   | Satisf                     | action                               |                       |               | Satisfaction                   | by Category           |               |             | Net Promoter<br>Score (NPS)                                 |
|-------------------|----------------------------|--------------------------------------|-----------------------|---------------|--------------------------------|-----------------------|---------------|-------------|-------------------------------------------------------------|
|                   | Likelihood to<br>Recommend | Product Going in<br>Right Direction? | Meets<br>Requirements | Ease of Admin | Ease of Doing<br>Business With | Quality of<br>Support | Ease of Setup | Ease of Use | Net Promoter<br>Score (NPS)<br>(Range from -100<br>to +100) |
| Paylocity         | 88%                        | 90%                                  | 91%                   | 89%           | 91%                            | 88%                   | 83%           | 90%         | 62                                                          |
| Rippling          | 98%                        | 92%                                  | 97%                   | 92%           | 91%                            | 97%                   | 89%           | 98%         | 94                                                          |
| Workforce Now     | 82%                        | 81%                                  | 88%                   | 84%           | 82%                            | 81%                   | 78%           | 85%         | 39                                                          |
| Paycom            | 84%                        | 82%                                  | 88%                   | 84%           | 83%                            | 85%                   | 79%           | 87%         | 51                                                          |
| greytHR           | 88%                        | 93%                                  | 89%                   | 89%           | 89%                            | 90%                   | 88%           | 91%         | 59                                                          |
| Remote            | 91%                        | 87%                                  | 94%                   | 95%           | 95%                            | 93%                   | 95%           | 96%         | 74                                                          |
| Deel              | 93%                        | 93%                                  | 93%                   | 92%           | 91%                            | 93%                   | 89%           | 94%         | 80                                                          |
| isolved           | 82%                        | 74%                                  | 85%                   | 83%           | 85%                            | 82%                   | 80%           | 82%         | 38                                                          |
| Keka HR           | 88%                        | 94%                                  | 90%                   | 92%           | 89%                            | 85%                   | 87%           | 93%         | 60                                                          |
| BambooHR          | 91%                        | 90%                                  | 89%                   | 90%           | 91%                            | 90%                   | 86%           | 95%         | 72                                                          |
| Desktop Pro       | 91%                        | 87%                                  | 94%                   | 91%           | 87%                            | 87%                   | 89%           | 93%         | 70                                                          |
| UKG Ready         | 82%                        | 83%                                  | 87%                   | 81%           | 83%                            | 83%                   | 70%           | 83%         | 38                                                          |
| Vantage HCM       | 78%                        | 76%                                  | 88%                   | 84%           | 81%                            | 77%                   | 87%           | 85%         | 24                                                          |
| Namely            | 79%                        | 76%                                  | 84%                   | 81%           | 78%                            | 81%                   | 75%           | 88%         | 36                                                          |
| Oracle PeopleSoft | 80%                        | 76%                                  | 87%                   | 93%           | 87%                            | 81%                   | 90%           | 84%         | 22                                                          |
| Inova Payroll     | 84%                        | 82%                                  | 88%                   | 84%           | 90%                            | 89%                   | 81%           | 84%         | 43                                                          |
| Justworks         | 88%                        | 91%                                  | 90%                   | 91%           | 92%                            | 92%                   | 89%           | 94%         | 63                                                          |
| Plane             | 91%                        | 86%                                  | 92%                   | 94%           | 99%                            | 94%                   | 94%           | 94%         | 76                                                          |
| APS               | 92%                        | 95%                                  | 91%                   | 92%           | 96%                            | 95%                   | 89%           | 92%         | 72                                                          |

# Satisfaction Ratings for Payroll (continued)

G2 reviewers rated software sellers ability to satisfy their needs as shown in the table below.

|                                | Satist                     | faction                              |                       |               | Satisfaction                   | by Category           |               |             | Net Promoter<br>Score (NPS)                                 |
|--------------------------------|----------------------------|--------------------------------------|-----------------------|---------------|--------------------------------|-----------------------|---------------|-------------|-------------------------------------------------------------|
|                                | Likelihood to<br>Recommend | Product Going in<br>Right Direction? | Meets<br>Requirements | Ease of Admin | Ease of Doing<br>Business With | Quality of<br>Support | Ease of Setup | Ease of Use | Net Promoter<br>Score (NPS)<br>(Range from -100<br>to +100) |
| Fingercheck Payroll            | 94%                        | 95%                                  | 95%                   | 95%           | 96%                            | 94%                   | 93%           | 93%         | 78                                                          |
| HROne                          | 91%                        | 89%                                  | 92%                   | 94%           | 94%                            | 94%                   | 92%           | 95%         | 70                                                          |
| Proliant                       | 88%                        | 81%                                  | 89%                   | 87%           | 90%                            | 88%                   | 86%           | 89%         | 58                                                          |
| Checkwriters                   | 93%                        | 88%                                  | 94%                   | 95%           | 97%                            | 92%                   | 92%           | 91%         | 77                                                          |
| EPAY HCM                       | 94%                        | 95%                                  | 91%                   | 95%           | 95%                            | 93%                   | 94%           | 91%         | 86                                                          |
| Multiplier                     | 94%                        | 89%                                  | 93%                   | 96%           | 99%                            | 97%                   | 95%           | 94%         | 79                                                          |
| Darwinbox                      | 90%                        | 86%                                  | 93%                   | N/A           | N/A                            | 92%                   | N/A           | 91%         | 68                                                          |
| Employment Hero                | 91%                        | 100%                                 | 86%                   | 90%           | 85%                            | 78%                   | 82%           | 91%         | 75                                                          |
| Greenshades                    | 88%                        | 90%                                  | 93%                   | 89%           | 95%                            | 92%                   | 87%           | 92%         | 52                                                          |
| Paypro Workforce<br>Management | 90%                        | 74%                                  | 90%                   | 93%           | 95%                            | 96%                   | 83%           | 84%         | 70                                                          |
| Fuse                           | 96%                        | 95%                                  | 92%                   | 90%           | 97%                            | 98%                   | 84%           | 90%         | 85                                                          |
| Netchex                        | 96%                        | 85%                                  | 92%                   | 90%           | 98%                            | 95%                   | 80%           | 92%         | 86                                                          |
| 247HRM                         | 88%                        | 91%                                  | 89%                   | 90%           | 91%                            | 94%                   | 88%           | 91%         | 59                                                          |
| Pento                          | 96%                        | 100%                                 | 89%                   | 94%           | 95%                            | 98%                   | 81%           | 96%         | 83                                                          |
| Paybooks                       | 90%                        | 91%                                  | 92%                   | N/A           | N/A                            | 95%                   | N/A           | 97%         | 71                                                          |
| Vista                          | 88%                        | 100%                                 | 89%                   | N/A           | N/A                            | 90%                   | N/A           | 91%         | 58                                                          |
| ZenHR                          | 97%                        | 90%                                  | 96%                   | N/A           | N/A                            | 97%                   | N/A           | 90%         | 91                                                          |
| OnePoint HCM                   | 86%                        | 89%                                  | 90%                   | 88%           | 90%                            | 93%                   | 81%           | 85%         | 62                                                          |
| Workzoom                       | 97%                        | 100%                                 | 100%                  | 92%           | 98%                            | 100%                  | 84%           | 88%         | 90                                                          |