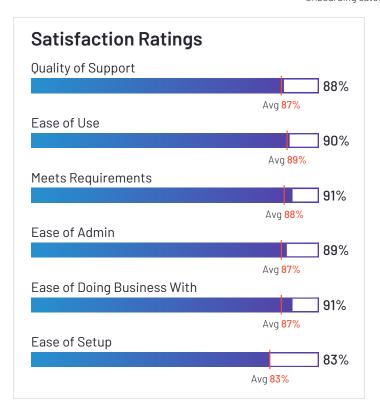

### Satisfaction Ratings for Payroll

G2 reviewers rated software sellers ability to satisfy their needs as shown in the table below.

|                   | Satisf                     | action                               |                       |               | Satisfaction                   | by Category           |               |             | Net Promoter<br>Score (NPS)                                 |
|-------------------|----------------------------|--------------------------------------|-----------------------|---------------|--------------------------------|-----------------------|---------------|-------------|-------------------------------------------------------------|
|                   | Likelihood to<br>Recommend | Product Going in<br>Right Direction? | Meets<br>Requirements | Ease of Admin | Ease of Doing<br>Business With | Quality of<br>Support | Ease of Setup | Ease of Use | Net Promoter<br>Score (NPS)<br>(Range from -100<br>to +100) |
| Paylocity         | 88%                        | 90%                                  | 91%                   | 89%           | 91%                            | 88%                   | 83%           | 90%         | 62                                                          |
| Rippling          | 98%                        | 92%                                  | 97%                   | 92%           | 91%                            | 97%                   | 89%           | 98%         | 94                                                          |
| Workforce Now     | 82%                        | 81%                                  | 88%                   | 84%           | 82%                            | 81%                   | 78%           | 85%         | 39                                                          |
| Paycom            | 84%                        | 82%                                  | 88%                   | 84%           | 83%                            | 85%                   | 79%           | 87%         | 51                                                          |
| greytHR           | 88%                        | 93%                                  | 89%                   | 89%           | 89%                            | 90%                   | 88%           | 91%         | 59                                                          |
| Remote            | 91%                        | 87%                                  | 94%                   | 95%           | 95%                            | 93%                   | 95%           | 96%         | 74                                                          |
| Deel              | 93%                        | 93%                                  | 93%                   | 92%           | 91%                            | 93%                   | 89%           | 94%         | 80                                                          |
| isolved           | 82%                        | 74%                                  | 85%                   | 83%           | 85%                            | 82%                   | 80%           | 82%         | 38                                                          |
| Keka HR           | 88%                        | 94%                                  | 90%                   | 92%           | 89%                            | 85%                   | 87%           | 93%         | 60                                                          |
| BambooHR          | 91%                        | 90%                                  | 89%                   | 90%           | 91%                            | 90%                   | 86%           | 95%         | 72                                                          |
| Desktop Pro       | 91%                        | 87%                                  | 94%                   | 91%           | 87%                            | 87%                   | 89%           | 93%         | 70                                                          |
| UKG Ready         | 82%                        | 83%                                  | 87%                   | 81%           | 83%                            | 83%                   | 70%           | 83%         | 38                                                          |
| Vantage HCM       | 78%                        | 76%                                  | 88%                   | 84%           | 81%                            | 77%                   | 87%           | 85%         | 24                                                          |
| Namely            | 79%                        | 76%                                  | 84%                   | 81%           | 78%                            | 81%                   | 75%           | 88%         | 36                                                          |
| Oracle PeopleSoft | 80%                        | 76%                                  | 87%                   | 93%           | 87%                            | 81%                   | 90%           | 84%         | 22                                                          |
| Inova Payroll     | 84%                        | 82%                                  | 88%                   | 84%           | 90%                            | 89%                   | 81%           | 84%         | 43                                                          |
| Justworks         | 88%                        | 91%                                  | 90%                   | 91%           | 92%                            | 92%                   | 89%           | 94%         | 63                                                          |
| Plane             | 91%                        | 86%                                  | 92%                   | 94%           | 99%                            | 94%                   | 94%           | 94%         | 76                                                          |
| APS               | 92%                        | 95%                                  | 91%                   | 92%           | 96%                            | 95%                   | 89%           | 92%         | 72                                                          |