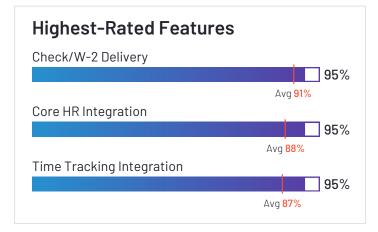

# SAP SuccessFactors Core HR and Payroll

4.3

SAP SuccessFactors Core HR and Payroll has been named a Contender product based on having a relatively low customer Satisfaction score and large Market Presence compared to the rest of the category. While they may have positive reviews, they do not have enough reviews to validate those ratings. 100% of users rated it 4 or 5 stars, 92% of users believe it is headed in the right direction, and users said they would be likely to recommend SAP SuccessFactors Employee Central Payroll at a rate of 89%. SAP SuccessFactors Employee Central Payroll is also in the Multi-Country Payroll category.

Employees (Liste On Linkedin) 104,951 Company Website www.sap.com