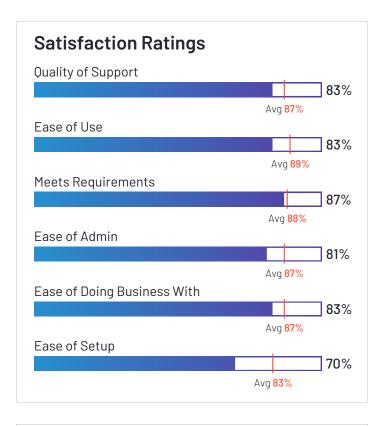

# Paylocity

Paylocity has been named a Leader based on receiving a high customer Satisfaction score and having a large Market Presence. 93% of users rated it 4 or 5 stars, 90% of users believe it is headed in the right direction, and users said they would be likely to recommend Paylocity at a rate of 88%. Paylocity is also in the Applicant Tracking Systems (ATS), Benefits Administration, Corporate Learning Management Systems, Time Tracking, Expense Management, Core HR, Workforce Management, Performance Management, Human Resource Management Systems, and Onboarding categories.