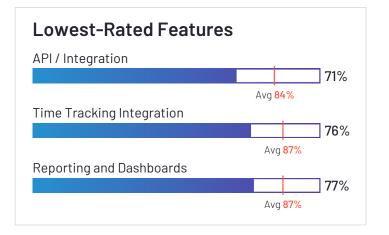

### Satisfaction Ratings for Payroll

G2 reviewers rated software sellers ability to satisfy their needs as shown in the table below.

|                   | Satisf                     | action                               |                       |               | Satisfaction                   | by Category           |               |             | Net Promoter<br>Score (NPS)                                 |
|-------------------|----------------------------|--------------------------------------|-----------------------|---------------|--------------------------------|-----------------------|---------------|-------------|-------------------------------------------------------------|
|                   | Likelihood to<br>Recommend | Product Going in<br>Right Direction? | Meets<br>Requirements | Ease of Admin | Ease of Doing<br>Business With | Quality of<br>Support | Ease of Setup | Ease of Use | Net Promoter<br>Score (NPS)<br>(Range from -100<br>to +100) |
| Paylocity         | 88%                        | 90%                                  | 91%                   | 89%           | 91%                            | 88%                   | 83%           | 90%         | 62                                                          |
| Rippling          | 98%                        | 92%                                  | 97%                   | 92%           | 91%                            | 97%                   | 89%           | 98%         | 94                                                          |
| Workforce Now     | 82%                        | 81%                                  | 88%                   | 84%           | 82%                            | 81%                   | 78%           | 85%         | 39                                                          |
| Paycom            | 84%                        | 82%                                  | 88%                   | 84%           | 83%                            | 85%                   | 79%           | 87%         | 51                                                          |
| greytHR           | 88%                        | 93%                                  | 89%                   | 89%           | 89%                            | 90%                   | 88%           | 91%         | 59                                                          |
| Remote            | 91%                        | 87%                                  | 94%                   | 95%           | 95%                            | 93%                   | 95%           | 96%         | 74                                                          |
| Deel              | 93%                        | 93%                                  | 93%                   | 92%           | 91%                            | 93%                   | 89%           | 94%         | 80                                                          |
| isolved           | 82%                        | 74%                                  | 85%                   | 83%           | 85%                            | 82%                   | 80%           | 82%         | 38                                                          |
| Keka HR           | 88%                        | 94%                                  | 90%                   | 92%           | 89%                            | 85%                   | 87%           | 93%         | 60                                                          |
| BambooHR          | 91%                        | 90%                                  | 89%                   | 90%           | 91%                            | 90%                   | 86%           | 95%         | 72                                                          |
| Desktop Pro       | 91%                        | 87%                                  | 94%                   | 91%           | 87%                            | 87%                   | 89%           | 93%         | 70                                                          |
| UKG Ready         | 82%                        | 83%                                  | 87%                   | 81%           | 83%                            | 83%                   | 70%           | 83%         | 38                                                          |
| Vantage HCM       | 78%                        | 76%                                  | 88%                   | 84%           | 81%                            | 77%                   | 87%           | 85%         | 24                                                          |
| Namely            | 79%                        | 76%                                  | 84%                   | 81%           | 78%                            | 81%                   | 75%           | 88%         | 36                                                          |
| Oracle PeopleSoft | 80%                        | 76%                                  | 87%                   | 93%           | 87%                            | 81%                   | 90%           | 84%         | 22                                                          |
| Inova Payroll     | 84%                        | 82%                                  | 88%                   | 84%           | 90%                            | 89%                   | 81%           | 84%         | 43                                                          |
| Justworks         | 88%                        | 91%                                  | 90%                   | 91%           | 92%                            | 92%                   | 89%           | 94%         | 63                                                          |
| Plane             | 91%                        | 86%                                  | 92%                   | 94%           | 99%                            | 94%                   | 94%           | 94%         | 76                                                          |
| APS               | 92%                        | 95%                                  | 91%                   | 92%           | 96%                            | 95%                   | 89%           | 92%         | 72                                                          |