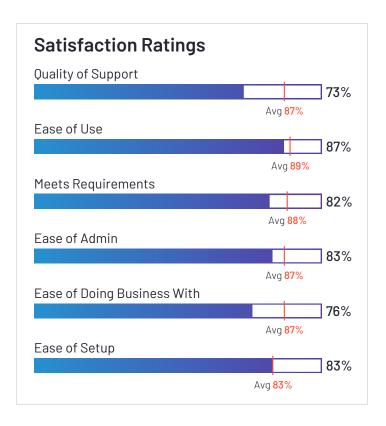

### Satisfaction Ratings for Payroll

G2 reviewers rated software sellers ability to satisfy their needs as shown in the table below.

|                   | Satisf                     | action                               |                       |               | Satisfaction                   | by Category           |               |             | Net Promoter<br>Score (NPS)                                 |
|-------------------|----------------------------|--------------------------------------|-----------------------|---------------|--------------------------------|-----------------------|---------------|-------------|-------------------------------------------------------------|
|                   | Likelihood to<br>Recommend | Product Going in<br>Right Direction? | Meets<br>Requirements | Ease of Admin | Ease of Doing<br>Business With | Quality of<br>Support | Ease of Setup | Ease of Use | Net Promoter<br>Score (NPS)<br>(Range from -100<br>to +100) |
| Paylocity         | 88%                        | 90%                                  | 91%                   | 89%           | 91%                            | 88%                   | 83%           | 90%         | 62                                                          |
| Rippling          | 98%                        | 92%                                  | 97%                   | 92%           | 91%                            | 97%                   | 89%           | 98%         | 94                                                          |
| Workforce Now     | 82%                        | 81%                                  | 88%                   | 84%           | 82%                            | 81%                   | 78%           | 85%         | 39                                                          |
| Paycom            | 84%                        | 82%                                  | 88%                   | 84%           | 83%                            | 85%                   | 79%           | 87%         | 51                                                          |
| greytHR           | 88%                        | 93%                                  | 89%                   | 89%           | 89%                            | 90%                   | 88%           | 91%         | 59                                                          |
| Remote            | 91%                        | 87%                                  | 94%                   | 95%           | 95%                            | 93%                   | 95%           | 96%         | 74                                                          |
| Deel              | 93%                        | 93%                                  | 93%                   | 92%           | 91%                            | 93%                   | 89%           | 94%         | 80                                                          |
| isolved           | 82%                        | 74%                                  | 85%                   | 83%           | 85%                            | 82%                   | 80%           | 82%         | 38                                                          |
| Keka HR           | 88%                        | 94%                                  | 90%                   | 92%           | 89%                            | 85%                   | 87%           | 93%         | 60                                                          |
| BambooHR          | 91%                        | 90%                                  | 89%                   | 90%           | 91%                            | 90%                   | 86%           | 95%         | 72                                                          |
| Desktop Pro       | 91%                        | 87%                                  | 94%                   | 91%           | 87%                            | 87%                   | 89%           | 93%         | 70                                                          |
| UKG Ready         | 82%                        | 83%                                  | 87%                   | 81%           | 83%                            | 83%                   | 70%           | 83%         | 38                                                          |
| Vantage HCM       | 78%                        | 76%                                  | 88%                   | 84%           | 81%                            | 77%                   | 87%           | 85%         | 24                                                          |
| Namely            | 79%                        | 76%                                  | 84%                   | 81%           | 78%                            | 81%                   | 75%           | 88%         | 36                                                          |
| Oracle PeopleSoft | 80%                        | 76%                                  | 87%                   | 93%           | 87%                            | 81%                   | 90%           | 84%         | 22                                                          |
| Inova Payroll     | 84%                        | 82%                                  | 88%                   | 84%           | 90%                            | 89%                   | 81%           | 84%         | 43                                                          |
| Justworks         | 88%                        | 91%                                  | 90%                   | 91%           | 92%                            | 92%                   | 89%           | 94%         | 63                                                          |
| Plane             | 91%                        | 86%                                  | 92%                   | 94%           | 99%                            | 94%                   | 94%           | 94%         | 76                                                          |
| APS               | 92%                        | 95%                                  | 91%                   | 92%           | 96%                            | 95%                   | 89%           | 92%         | 72                                                          |