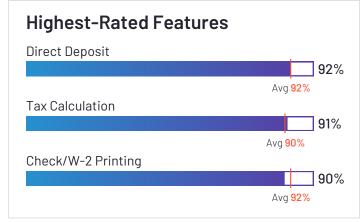

ntuit.com





### Workday HCM

4.0 \*\* (1,226) Workday HCM has been named a Contender product based on having a relatively low customer Satisfaction score and large Market Presence compared to the rest of the category. While they may have positive reviews, they do not have enough reviews to validate those ratings. 88% of users rated it 4 or 5 stars, 81% of users believe it is headed in the right direction, and users said they would be likely to recommend Workday HCM at a rate of 79%. Workday HCM is also in the Pay Equity, Healthcare HR, Multi-Country Payroll, Career Management, Onboarding, Applicant Tracking Systems (ATS), Benefits Administration, Corporate Learning Management Systems, Time Tracking, Core HR, Performance Management, and Human Resource Management Systems categories.

















Employees (Listed On Linkedin) 17,817



Company Website workday.com





#### Gusto

**4.0** ★★★☆ (731)

Gusto has been named a Contender product based on having a relatively low customer Satisfaction score and large Market Presence compared to the rest of the category. While they may have positive reviews, they do not have enough reviews to validate those ratings. 82% of users rated it 4 or 5 stars, 78% of users believe it is headed in the right direction, and users said they would be likely to recommend Gusto at a rate of 81%. Gusto is also in the Benefits Administration, Core HR, and Contractor Payments categories.

















Employees (Listed On Linkedin) 2,411



Company Website gusto.com



#### Heartland

## Heartland Payroll

4.3

Heartland Payroll has been named