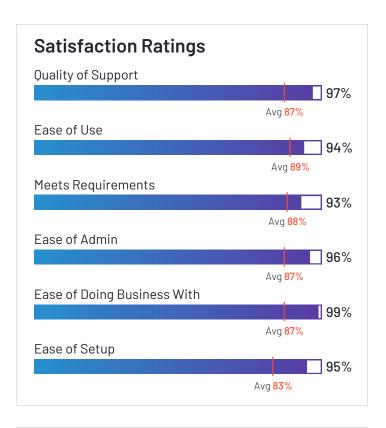

### **EPAY HCM**

EPAY HCM has been named a High Performer product based on having high customer Satisfaction scores and a low Market Presence compared to the rest of the category. 97% of users rated it 4 or 5 stars, 95% of users believe it is headed in the right direction, and users said they would be likely to recommend EPAY HCM at a rate of 94%. EPAY HCM is also in the Time Tracking, Core HR, Workforce Management, Applicant Tracking Systems (ATS), Performance Management, Onboarding, Benefits Administration, Corporate Learning Management Systems, Human Resource Management Systems, and Time & Attendance categories.