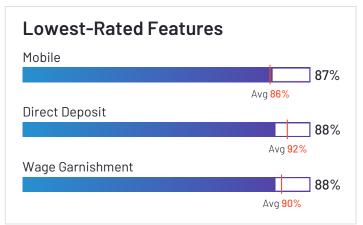

likely to recommend Paycom at a rate of 84%. Paycom is also in the Compensation Management, Corporate Learning Management Systems, Expense Management, Performance Management, Applicant Tracking Systems (ATS), Onboarding, Human Resource Management Systems, Core HR, Workforce Management, Background Check, and Time & Attendance categories.















Employees (Listed On Linkedin) 5,775







## greytHR





greytHR has been named a Leader based on receiving a high customer Satisfaction score and having a large Market Presence. 94% of users rated it 4 or 5 stars, 93% of users believe it is headed in the right direction, and users said they would be likely to recommend greytHR at a rate of 88%. greytHR is also in the Core HR, Workforce Management, and Time & Attendance categories.

















Employees (Listed On Linkedin) 800



Company Website greythr.com





## Remote





Remote has been named a Leader based on receiving a high customer Satisfaction score and having a large Market Presence. 95% of users rated it 4 or 5 stars, 87% of users believe it is headed in the right direction, and users said they would be likely to recommend Remote at a rate of 91%. Remote is also in the Contractor Payments, Multi-Country Payroll, Contractor Management, Global Employment Platforms (GEP), and Employer of Record (EOR) categories.

















Employees (Listed On Linkedin)
2,433













Deel has been named a Leader based on receiving a high customer Satisfaction score and having a large Market Presence. 98% of users rated it 4 or 5 stars, 93% of users believe it is h