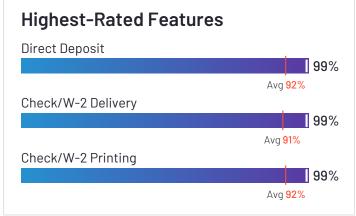

ppling received the highest Satisfaction score among products in Payroll. 98% of users rated it 4 or 5 stars, 92% of users believe it is headed in the right direction, and users said they would be likely to recommend Rippling at a rate of 98%. Rippling is also in the Employer of Record (EQR), Spend Management, Time & Attendance, PEO Providers, Endpoint Management, Applicant Tracking Systems (ATS), Password Manager, Benefits Administration, Corporate Learning Management Systems, Identity and Access Management (IAM), User Provisioning and Governance Tools, Single Sign-On (SSO), Expense Management, Core HR, Workforce Management, Mobile Device Management (MDM), Human Resource Management Systems, Multi-Country Payroll, Contractor Payments, and Global Employment Platforms (GEP) categories.

















Employees (Listed On Linkedin)
2,032



Company Website rippling.com



### ADP Workforce Now





4.1  $\bigstar \bigstar \bigstar \bigstar (3,303)$  ADP Workforce Now has been named a Leader based on receiving a high customer Satisfaction score and having a large Market Presence. Workforce Now has the largest Market Presence among products in Payroll. 85% of users rated it 4 or 5 stars, 81% of users believe it is headed in the right direction, and users said they would be likely to recommend Workforce Now at a rate of 82%. Workforce Now is also in the Benefits Administration, Core HR, Workforce Management, Performance Management, Human Resource Management Systems, Onboarding, Candidate Relationship Management, Interview Scheduling, Job Description Management, HR Analytics, an