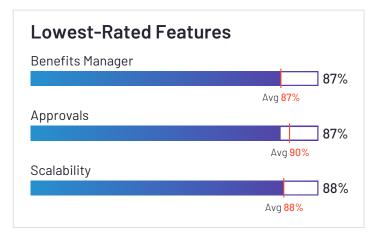

ikely to recommend QuickBooks Payroll at a rate of 88%



















Employees (Listed On Linkedin) 15,574



Company Website www.intuit.com





# SAP SuccessFactors Core HR and Payroll

4.3

SAP SuccessFactors Core HR and Payroll has been named a Contender product based on having a relatively low customer Satisfaction score and large Market Presence compared to the rest of the category. While they may have positive reviews, they do not have enough reviews to validate those ratings. 100% of users rated it 4 or 5 stars, 92% of users believe it is headed in the right direction, and users said they would be likely to recommend SAP SuccessFactors Employee Central Payroll at a rate of 89%. SAP SuccessFactors Employee Central Payroll is also in the Multi-Country Payroll category.





















Employees (Liste On Linkedin) 104,951 Company Website www.sap.com





#### TriNet



TriNet has been named a Contender product based on having a relatively low customer Satisfaction score and large Market Presence compared to the rest of the category. While they may have positive reviews, they do not have enough reviews to validate those ratings. 79% of users rated it 4 or 5 stars, 75% of users believe it is headed in the right direction, and users said they would be likely to recommend TriNet at a rate of 74%. TriNet is also in the Employer of Record (EOR), PEO Providers, Time Tracking, Core HR, Performance Management, and Global Employment Platforms (GEP) categories.

















Employees (Listed On Linkedin) 3,818



Company Website www.trinet.com





#### **UKG Dimen