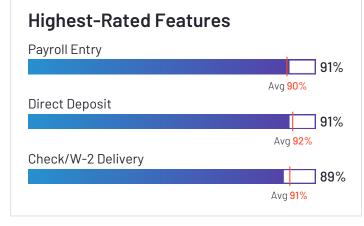

e Management, Human Resource Management Systems, and Time & Attendance categories.

















Employees (Listed On Linkedin) 255



Company Website www.namely.com





## Oracle PeopleSoft





Oracle PeopleSoft has been named a Leader based on receiving a high customer Satisfaction score and having a large Market Presence. 78% of users rated it 4 or 5 stars, 76% of users believe it is headed in the right direction, and users said they would be likely to recommend Oracle PeopleSoft at a rate of 80%. Oracle PeopleSoft is also in the Applicant Tracking Systems (ATS), ERP Systems, Benefits Administration, Corporate Learning Management Systems, Core HR, Workforce Management, Accounting, Performance Management, Human Resource Management Systems, and Multi-Country Payroll categories.

















Employees (Listed On Linkedin)
203,759



Company Website www.oracle.com





## Inova Payroll



Inova Payroll has been named a High Performer product based on having high customer Satisfaction scores and a low Market Presence compared to the rest of the category. 90% of users rated it 4 or 5 stars, 82% of users believe it is headed in the right direction, and users said they would be likely to recommend Inova Payroll at a rate of 84%. Inova Payroll is also in the Earned Wage Access, Onboarding, Applicant Tracking Systems (ATS), Benefits Administration, Core HR, Performance Management, Corporate Learning Management Systems, and Human Resource Management Systems categories.

















Employees (Listed On Linkedin)



Company Website inovapayroll.com





Justworks has be