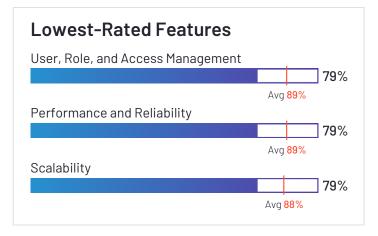

### Satisfaction Ratings for Payroll

G2 reviewers rated software sellers ability to satisfy their needs as shown in the table below.

|                   | Satisf                     | action                               |                       |               | Satisfaction                   | by Category           |               |             | Net Promoter<br>Score (NPS)                                 |
|-------------------|----------------------------|--------------------------------------|-----------------------|---------------|--------------------------------|-----------------------|---------------|-------------|-------------------------------------------------------------|
|                   | Likelihood to<br>Recommend | Product Going in<br>Right Direction? | Meets<br>Requirements | Ease of Admin | Ease of Doing<br>Business With | Quality of<br>Support | Ease of Setup | Ease of Use | Net Promoter<br>Score (NPS)<br>(Range from -100<br>to +100) |
| Paylocity         | 88%                        | 90%                                  | 91%                   | 89%           | 91%                            | 88%                   | 83%           | 90%         | 62                                                          |
| Rippling          | 98%                        | 92%                                  | 97%                   | 92%           | 91%                            | 97%                   | 89%           | 98%         | 94                                                          |
| Workforce Now     | 82%                        | 81%                                  | 88%                   | 84%           | 82%                            | 81%                   | 78%           | 85%         | 39                                                          |
| Paycom            | 84%                        | 82%                                  | 88%                   | 84%           | 83%                            | 85%                   | 79%           | 87%         | 51                                                          |
| greytHR           | 88%                        | 93%                                  | 89%                   | 89%           | 89%                            | 90%                   | 88%           | 91%         | 59                                                          |
| Remote            | 91%                        | 87%                                  | 94%                   | 95%           | 95%                            | 93%                   | 95%           | 96%         | 74                                                          |
| Deel              | 93%                        | 93%                                  | 93%                   | 92%           | 91%                            | 93%                   | 89%           | 94%         | 80                                                          |
| isolved           | 82%                        | 74%                                  | 85%                   | 83%           | 85%                            | 82%                   | 80%           | 82%         | 38                                                          |
| Keka HR           | 88%                        | 94%                                  | 90%                   | 92%           | 89%                            | 85%                   | 87%           | 93%         | 60                                                          |
| BambooHR          | 91%                        | 90%                                  | 89%                   | 90%           | 91%                            | 90%                   | 86%           | 95%         | 72                                                          |
| Desktop Pro       | 91%                        | 87%                                  | 94%                   | 91%           | 87%                            | 87%                   | 89%           | 93%         | 70                                                          |
| UKG Ready         | 82%                        | 83%                                  | 87%                   | 81%           | 83%                            | 83%                   | 70%           | 83%         | 38                                                          |
| Vantage HCM       | 78%                        | 76%                                  | 88%                   | 84%           | 81%                            | 77%                   | 87%           | 85%         | 24                                                          |
| Namely            | 79%                        | 76%                                  | 84%                   | 81%           | 78%                            | 81%                   | 75%           | 88%         | 36                                                          |
| Oracle PeopleSoft | 80%                        | 76%                                  | 87%                   | 93%           | 87%                            | 81%                   | 90%           | 84%         | 22                                                          |
| Inova Payroll     | 84%                        | 82%                                  | 88%                   | 84%           | 90%                            | 89%                   | 81%           | 84%         | 43                                                          |
| Justworks         | 88%                        | 91%                                  | 90%                   | 91%           | 92%                            | 92%                   | 89%           | 94%         | 63                                                          |
| Plane             | 91%                        | 86%                                  | 92%                   | 94%           | 99%                            | 94%                   | 94%           | 94%         | 76                                                          |
| APS               | 92%                        | 95%                                  | 91%                   | 92%           | 96%                            | 95%                   | 89%           | 92%         | 72                                                          |

# Satisfaction Ratings for Payroll (continued)

G2 reviewers rated software sellers ability to satisfy their needs as shown in the table below.

|                                | Satist                     | faction                              |                       |               | Satisfaction                   | by Category           |               |             | Net Promoter<br>Score (NPS)                                 |
|--------------------------------|----------------------------|--------------------------------------|-----------------------|---------------|--------------------------------|-----------------------|---------------|-------------|-------------------------------------------------------------|
|                                | Likelihood to<br>Recommend | Product Going in<br>Right Direction? | Meets<br>Requirements | Ease of Admin | Ease of Doing<br>Business With | Quality of<br>Support | Ease of Setup | Ease of Use | Net Promoter<br>Score (NPS)<br>(Range from -100<br>to +100) |
| Fingercheck Payroll            | 94%                        | 95%                                  | 95%                   | 95%           | 96%                            | 94%                   | 93%           | 93%         | 78                                                          |
| HROne                          | 91%                        | 89%                                  | 92%                   | 94%           | 94%                            | 94%                   | 92%           | 95%         | 70                                                          |
| Proliant                       | 88%                        | 81%                                  | 89%                   | 87%           | 90%                            | 88%                   | 86%           | 89%         | 58                                                          |
| Checkwriters                   | 93%                        | 88%                                  | 94%                   | 95%           | 97%                            | 92%                   | 92%           | 91%         | 77                                                          |
| EPAY HCM                       | 94%                        | 95%                                  | 91%                   | 95%           | 95%                            | 93%                   | 94%           | 91%         | 86                                                          |
| Multiplier                     | 94%                        | 89%                                  | 93%                   | 96%           | 99%                            | 97%                   | 95%           | 94%         | 79                                                          |
| Darwinbox                      | 90%                        | 86%                                  | 93%                   | N/A           | N/A                            | 92%                   | N/A           | 91%         | 68                                                          |
| Employment Hero                | 91%                        | 100%                                 | 86%                   | 90%           | 85%                            | 78%                   | 82%           | 91%         | 75                                                          |
| Greenshades                    | 88%                        | 90%                                  | 93%                   | 89%           | 95%                            | 92%                   | 87%           | 92%         | 52                                                          |
| Paypro Workforce<br>Management | 90%                        | 74%                                  | 90%                   | 93%           | 95%                            | 96%                   | 83%           | 84%         | 70                                                          |
| Fuse                           | 96%                        | 95%                                  | 92%                   | 90%           | 97%                            | 98%                   | 84%           | 90%         | 85                                                          |
| Netchex                        | 96%                        | 85%                                  | 92%                   | 90%           | 98%                            | 95%                   | 80%           | 92%         | 86                                                          |
| 247HRM                         | 88%                        | 91%                                  | 89%                   | 90%           | 91%                            | 94%                   | 88%           | 91%         | 59                                                          |
| Pento                          | 96%                        | 100%                                 | 89%                   | 94%           | 95%                            | 98%                   | 81%           | 96%         | 83                                                          |
| Paybooks                       | 90%                        | 91%                                  | 92%                   | N/A           | N/A                            | 95%                   | N/A           | 97%         | 71                                                          |
| Vista                          | 88%                        | 100%                                 | 89%                   | N/A           | N/A                            | 90%                   | N/A           | 91%         | 58                                                          |
| ZenHR                          | 97%                        | 90%                                  | 96%                   | N/A           | N/A                            | 97%                   | N/A           | 90%         | 91                                                          |
| OnePoint HCM                   | 86%                        | 89%                                  | 90%                   | 88%           | 90%                            | 93%                   | 81%           | 85%         | 62                                                          |
| Workzoom                       | 97%                        | 100%                                 | 100%                  | 92%           | 98%                            | 100%                  | 84%           | 88%         | 90                                                          |