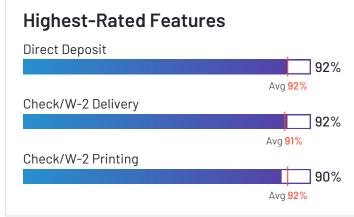

r 5 stars, 87% of users believe it is headed in the right direction, and users said they would be likely to recommend Desktop Pro at a rate of 91%. Desktop Pro is also in the Billing and Accounting categories.

















Employees (Listed On Linkedin) 15,574



Company Website www.intuit.com





## **UKG** Ready





UKG Ready has been named a Leader based on receiving a high customer Satisfaction score and having a large Market Presence. 86% of users rated it 4 or 5 stars, 83% of users believe it is headed in the right direction, and users said they would be likely to recommend UKG Ready at a rate of 82%. UKG Ready is also in the Time & Attendance, Applicant Tracking Systems (ATS), Time Tracking, Core HR, Workforce Management, and Human Resource Management Systems categories.

















Employees (Listed On Linkedin) 12,648



Company Website www.ukg.com





## ADP Vantage HCM





ADP Vantage HCM has been named a Leader based on receiving a high customer Satisfaction score and having a large Market Presence. 85% of users rated it 4 or 5 stars, 76% of users believe it is headed in the right direction, and users said they would be likely to recommend Vantage HCM at a rate of 78%. Vantage HCM is also in the HR Service Delivery, Multi-Country Payroll, Time & Attendance, Core HR, Workforce Management, Benefits Administration, and Absence Management categories.

















Employees (Listed On Linkedin)
68,431



Company Website adp.com





## Namely





Namely has been named a Leader based on receiving a high customer Satisfaction score and having a large