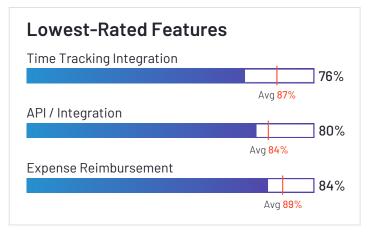

### Satisfaction Ratings for Payroll

G2 reviewers rated software sellers ability to satisfy their needs as shown in the table below.

|                   | Satisf                     | action                               |                       |               | Satisfaction                   | by Category           |               |             | Net Promoter<br>Score (NPS)                                 |
|-------------------|----------------------------|--------------------------------------|-----------------------|---------------|--------------------------------|-----------------------|---------------|-------------|-------------------------------------------------------------|
|                   | Likelihood to<br>Recommend | Product Going in<br>Right Direction? | Meets<br>Requirements | Ease of Admin | Ease of Doing<br>Business With | Quality of<br>Support | Ease of Setup | Ease of Use | Net Promoter<br>Score (NPS)<br>(Range from -100<br>to +100) |
| Paylocity         | 88%                        | 90%                                  | 91%                   | 89%           | 91%                            | 88%                   | 83%           | 90%         | 62                                                          |
| Rippling          | 98%                        | 92%                                  | 97%                   | 92%           | 91%                            | 97%                   | 89%           | 98%         | 94                                                          |
| Workforce Now     | 82%                        | 81%                                  | 88%                   | 84%           | 82%                            | 81%                   | 78%           | 85%         | 39                                                          |
| Paycom            | 84%                        | 82%                                  | 88%                   | 84%           | 83%                            | 85%                   | 79%           | 87%         | 51                                                          |
| greytHR           | 88%                        | 93%                                  | 89%                   | 89%           | 89%                            | 90%                   | 88%           | 91%         | 59                                                          |
| Remote            | 91%                        | 87%                                  | 94%                   | 95%           | 95%                            | 93%                   | 95%           | 96%         | 74                                                          |
| Deel              | 93%                        | 93%                                  | 93%                   | 92%           | 91%                            | 93%                   | 89%           | 94%         | 80                                                          |
| isolved           | 82%                        | 74%                                  | 85%                   | 83%           | 85%                            | 82%                   | 80%           | 82%         | 38                                                          |
| Keka HR           | 88%                        | 94%                                  | 90%                   | 92%           | 89%                            | 85%                   | 87%           | 93%         | 60                                                          |
| BambooHR          | 91%                        | 90%                                  | 89%                   | 90%           | 91%                            | 90%                   | 86%           | 95%         | 72                                                          |
| Desktop Pro       | 91%                        | 87%                                  | 94%                   | 91%           | 87%                            | 87%                   | 89%           | 93%         | 70                                                          |
| UKG Ready         | 82%                        | 83%                                  | 87%                   | 81%           | 83%                            | 83%                   | 70%           | 83%         | 38                                                          |
| Vantage HCM       | 78%                        | 76%                                  | 88%                   | 84%           | 81%                            | 77%                   | 87%           | 85%         | 24                                                          |
| Namely            | 79%                        | 76%                                  | 84%                   | 81%           | 78%                            | 81%                   | 75%           | 88%         | 36                                                          |
| Oracle PeopleSoft | 80%                        | 76%                                  | 87%                   | 93%           | 87%                            | 81%                   | 90%           | 84%         | 22                                                          |
| Inova Payroll     | 84%                        | 82%                                  | 88%                   | 84%           | 90%                            | 89%                   | 81%           | 84%         | 43                                                          |
| Justworks         | 88%                        | 91%                                  | 90%                   | 91%           | 92%                            | 92%                   | 89%           | 94%         | 63                                                          |
| Plane             | 91%                        | 86%                                  | 92%                   | 94%           | 99%                            | 94%                   | 94%           | 94%         | 76                                                          |
| APS               | 92%                        | 95%                                  | 91%                   | 92%           | 96%                            | 95%                   | 89%           | 92%         | 72                                                          |