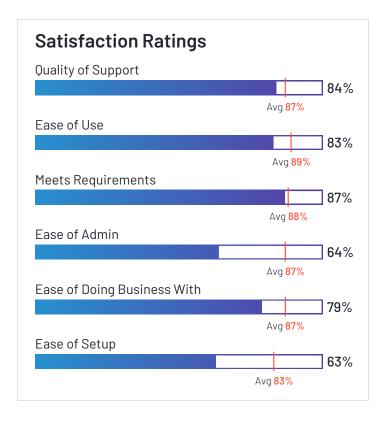

ww.intuit.com





### Workday HCM

4.0 \*\* (1,226) Workday HCM has been named a Contender product based on having a relatively low customer Satisfaction score and large Market Presence compared to the rest of the category. While they may have positive reviews, they do not have enough reviews to validate those ratings. 88% of users rated it 4 or 5 stars, 81% of users believe it is headed in the right direction, and users said they would be likely to recommend Workday HCM at a rate of 79%. Workday HCM is also in the Pay Equity, Healthcare HR, Multi-Country Payroll, Career Management, Onboarding, Applicant Tracking Systems (ATS), Benefits Administration, Corporate Learning Management Systems, Time Tracking, Core HR, Performance Management, and Human Resource Management Systems categories.

















Employees (Listed On Linkedin) 17,817



Company Website workday.com





#### Gusto

**4.0** ★★★☆ (731)

Gusto has been named a Contender product based on having a relatively low customer Satisfaction score and large Market Presence compared to the rest of the category. While they may have positive reviews, they do not have enough reviews to validate those ratings. 82% of users rated it 4 or 5 stars, 78% of users believe it is headed in the right direction, and users said they would be likely to recommend Gusto at a rate of 81%. Gusto is also in the Benefits Administration, Core HR, and Contractor Payments categories.

















Employees (Listed On Linkedin) 2,411



Company Website gusto.com



#### Heartland

## Heartland Payroll

4.3

Heartland Payroll has been n