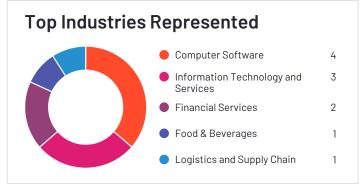

# Paylocity

Paylocity has been named a Leader based on receiving a high customer Satisfaction score and having a large Market Presence. 93% of users rated it 4 or 5 stars, 90% of users believe it is headed in the right direction, and users said they would be likely to recommend Paylocity at a rate of 88%. Paylocity is also in the Applicant Tracking Systems (ATS), Benefits Administration, Corporate Learning Management Systems, Time Tracking, Expense Management, Core HR, Workforce Management, Performance Management, Human Resource Management Systems, and Onboarding categories.