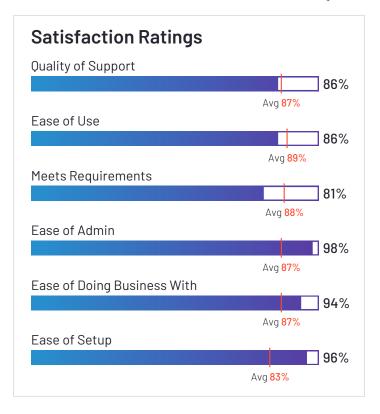

# Satisfaction Ratings for Payroll (continued)

G2 reviewers rated software sellers ability to satisfy their needs as shown in the table below.

|                                | Satist                     | faction                              |                       |               | Satisfaction                   | by Category           |               |             | Net Promoter<br>Score (NPS)                                 |
|--------------------------------|----------------------------|--------------------------------------|-----------------------|---------------|--------------------------------|-----------------------|---------------|-------------|-------------------------------------------------------------|
|                                | Likelihood to<br>Recommend | Product Going in<br>Right Direction? | Meets<br>Requirements | Ease of Admin | Ease of Doing<br>Business With | Quality of<br>Support | Ease of Setup | Ease of Use | Net Promoter<br>Score (NPS)<br>(Range from -100<br>to +100) |
| Fingercheck Payroll            | 94%                        | 95%                                  | 95%                   | 95%           | 96%                            | 94%                   | 93%           | 93%         | 78                                                          |
| HROne                          | 91%                        | 89%                                  | 92%                   | 94%           | 94%                            | 94%                   | 92%           | 95%         | 70                                                          |
| Proliant                       | 88%                        | 81%                                  | 89%                   | 87%           | 90%                            | 88%                   | 86%           | 89%         | 58                                                          |
| Checkwriters                   | 93%                        | 88%                                  | 94%                   | 95%           | 97%                            | 92%                   | 92%           | 91%         | 77                                                          |
| EPAY HCM                       | 94%                        | 95%                                  | 91%                   | 95%           | 95%                            | 93%                   | 94%           | 91%         | 86                                                          |
| Multiplier                     | 94%                        | 89%                                  | 93%                   | 96%           | 99%                            | 97%                   | 95%           | 94%         | 79                                                          |
| Darwinbox                      | 90%                        | 86%                                  | 93%                   | N/A           | N/A                            | 92%                   | N/A           | 91%         | 68                                                          |
| Employment Hero                | 91%                        | 100%                                 | 86%                   | 90%           | 85%                            | 78%                   | 82%           | 91%         | 75                                                          |
| Greenshades                    | 88%                        | 90%                                  | 93%                   | 89%           | 95%                            | 92%                   | 87%           | 92%         | 52                                                          |
| Paypro Workforce<br>Management | 90%                        | 74%                                  | 90%                   | 93%           | 95%                            | 96%                   | 83%           | 84%         | 70                                                          |
| Fuse                           | 96%                        | 95%                                  | 92%                   | 90%           | 97%                            | 98%                   | 84%           | 90%         | 85                                                          |
| Netchex                        | 96%                        | 85%                                  | 92%                   | 90%           | 98%                            | 95%                   | 80%           | 92%         | 86                                                          |
| 247HRM                         | 88%                        | 91%                                  | 89%                   | 90%           | 91%                            | 94%                   | 88%           | 91%         | 59                                                          |
| Pento                          | 96%                        | 100%                                 | 89%                   | 94%           | 95%                            | 98%                   | 81%           | 96%         | 83                                                          |
| Paybooks                       | 90%                        | 91%                                  | 92%                   | N/A           | N/A                            | 95%                   | N/A           | 97%         | 71                                                          |
| Vista                          | 88%                        | 100%                                 | 89%                   | N/A           | N/A                            | 90%                   | N/A           | 91%         | 58                                                          |
| ZenHR                          | 97%                        | 90%                                  | 96%                   | N/A           | N/A                            | 97%                   | N/A           | 90%         | 91                                                          |
| OnePoint HCM                   | 86%                        | 89%                                  | 90%                   | 88%           | 90%                            | 93%                   | 81%           | 85%         | 62                                                          |
| Workzoom                       | 97%                        | 100%                                 | 100%                  | 92%           | 98%                            | 100%                  | 84%           | 88%         | 90                                                          |