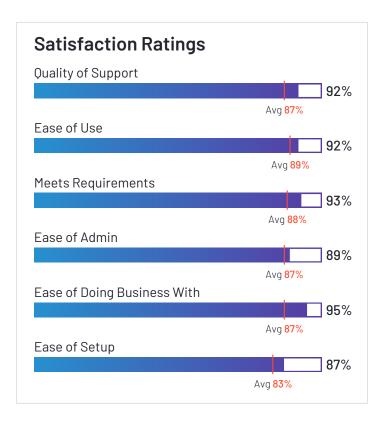

### Satisfaction Ratings for Payroll

G2 reviewers rated software sellers ability to satisfy their needs as shown in the table below.

|                   | Satisf                     | action                               |                       |               | Satisfaction                   | by Category           |               |             | Net Promoter<br>Score (NPS)                                 |
|-------------------|----------------------------|--------------------------------------|-----------------------|---------------|--------------------------------|-----------------------|---------------|-------------|-------------------------------------------------------------|
|                   | Likelihood to<br>Recommend | Product Going in<br>Right Direction? | Meets<br>Requirements | Ease of Admin | Ease of Doing<br>Business With | Quality of<br>Support | Ease of Setup | Ease of Use | Net Promoter<br>Score (NPS)<br>(Range from -100<br>to +100) |
| Paylocity         | 88%                        | 90%                                  | 91%                   | 89%           | 91%                            | 88%                   | 83%           | 90%         | 62                                                          |
| Rippling          | 98%                        | 92%                                  | 97%                   | 92%           | 91%                            | 97%                   | 89%           | 98%         | 94                                                          |
| Workforce Now     | 82%                        | 81%                                  | 88%                   | 84%           | 82%                            | 81%                   | 78%           | 85%         | 39                                                          |
| Paycom            | 84%                        | 82%                                  | 88%                   | 84%           | 83%                            | 85%                   | 79%           | 87%         | 51                                                          |
| greytHR           | 88%                        | 93%                                  | 89%                   | 89%           | 89%                            | 90%                   | 88%           | 91%         | 59                                                          |
| Remote            | 91%                        | 87%                                  | 94%                   | 95%           | 95%                            | 93%                   | 95%           | 96%         | 74                                                          |
| Deel              | 93%                        | 93%                                  | 93%                   | 92%           | 91%                            | 93%                   | 89%           | 94%         | 80                                                          |
| isolved           | 82%                        | 74%                                  | 85%                   | 83%           | 85%                            | 82%                   | 80%           | 82%         | 38                                                          |
| Keka HR           | 88%                        | 94%                                  | 90%                   | 92%           | 89%                            | 85%                   | 87%           | 93%         | 60                                                          |
| BambooHR          | 91%                        | 90%                                  | 89%                   | 90%           | 91%                            | 90%                   | 86%           | 95%         | 72                                                          |
| Desktop Pro       | 91%                        | 87%                                  | 94%                   | 91%           | 87%                            | 87%                   | 89%           | 93%         | 70                                                          |
| UKG Ready         | 82%                        | 83%                                  | 87%                   | 81%           | 83%                            | 83%                   | 70%           | 83%         | 38                                                          |
| Vantage HCM       | 78%                        | 76%                                  | 88%                   | 84%           | 81%                            | 77%                   | 87%           | 85%         | 24                                                          |
| Namely            | 79%                        | 76%                                  | 84%                   | 81%           | 78%                            | 81%                   | 75%           | 88%         | 36                                                          |
| Oracle PeopleSoft | 80%                        | 76%                                  | 87%                   | 93%           | 87%                            | 81%                   | 90%           | 84%         | 22                                                          |
| Inova Payroll     | 84%                        | 82%                                  | 88%                   | 84%           | 90%                            | 89%                   | 81%           | 84%         | 43                                                          |
| Justworks         | 88%                        | 91%                                  | 90%                   | 91%           | 92%                            | 92%                   | 89%           | 94%         | 63                                                          |
| Plane             | 91%                        | 86%                                  | 92%                   | 94%           | 99%                            | 94%                   | 94%           | 94%         | 76                                                          |
| APS               | 92%                        | 95%                                  | 91%                   | 92%           | 96%                            | 95%                   | 89%           | 92%         | 72                                                          |