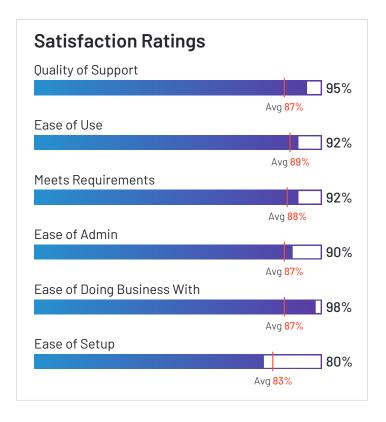

### Satisfaction Ratings for Payroll

G2 reviewers rated software sellers ability to satisfy their needs as shown in the table below.

|                   | Satisf                     | action                               |                       |               | Satisfaction                   | by Category           |               |             | Net Promoter<br>Score (NPS)                                 |
|-------------------|----------------------------|--------------------------------------|-----------------------|---------------|--------------------------------|-----------------------|---------------|-------------|-------------------------------------------------------------|
|                   | Likelihood to<br>Recommend | Product Going in<br>Right Direction? | Meets<br>Requirements | Ease of Admin | Ease of Doing<br>Business With | Quality of<br>Support | Ease of Setup | Ease of Use | Net Promoter<br>Score (NPS)<br>(Range from -100<br>to +100) |
| Paylocity         | 88%                        | 90%                                  | 91%                   | 89%           | 91%                            | 88%                   | 83%           | 90%         | 62                                                          |
| Rippling          | 98%                        | 92%                                  | 97%                   | 92%           | 91%                            | 97%                   | 89%           | 98%         | 94                                                          |
| Workforce Now     | 82%                        | 81%                                  | 88%                   | 84%           | 82%                            | 81%                   | 78%           | 85%         | 39                                                          |
| Paycom            | 84%                        | 82%                                  | 88%                   | 84%           | 83%                            | 85%                   | 79%           | 87%         | 51                                                          |
| greytHR           | 88%                        | 93%                                  | 89%                   | 89%           | 89%                            | 90%                   | 88%           | 91%         | 59                                                          |
| Remote            | 91%                        | 87%                                  | 94%                   | 95%           | 95%                            | 93%                   | 95%           | 96%         | 74                                                          |
| Deel              | 93%                        | 93%                                  | 93%                   | 92%           | 91%                            | 93%                   | 89%           | 94%         | 80                                                          |
| isolved           | 82%                        | 74%                                  | 85%                   | 83%           | 85%                            | 82%                   | 80%           | 82%         | 38                                                          |
| Keka HR           | 88%                        | 94%                                  | 90%                   | 92%           | 89%                            | 85%                   | 87%           | 93%         | 60                                                          |
| BambooHR          | 91%                        | 90%                                  | 89%                   | 90%           | 91%                            | 90%                   | 86%           | 95%         | 72                                                          |
| Desktop Pro       | 91%                        | 87%                                  | 94%                   | 91%           | 87%                            | 87%                   | 89%           | 93%         | 70                                                          |
| UKG Ready         | 82%                        | 83%                                  | 87%                   | 81%           | 83%                            | 83%                   | 70%           | 83%         | 38                                                          |
| Vantage HCM       | 78%                        | 76%                                  | 88%                   | 84%           | 81%                            | 77%                   | 87%           | 85%         | 24                                                          |
| Namely            | 79%                        | 76%                                  | 84%                   | 81%           | 78%                            | 81%                   | 75%           | 88%         | 36                                                          |
| Oracle PeopleSoft | 80%                        | 76%                                  | 87%                   | 93%           | 87%                            | 81%                   | 90%           | 84%         | 22                                                          |
| Inova Payroll     | 84%                        | 82%                                  | 88%                   | 84%           | 90%                            | 89%                   | 81%           | 84%         | 43                                                          |
| Justworks         | 88%                        | 91%                                  | 90%                   | 91%           | 92%                            | 92%                   | 89%           | 94%         | 63                                                          |
| Plane             | 91%                        | 86%                                  | 92%                   | 94%           | 99%                            | 94%                   | 94%           | 94%         | 76                                                          |
| APS               | 92%                        | 95%                                  | 91%                   | 92%           | 96%                            | 95%                   | 89%           | 92%         | 72                                                          |