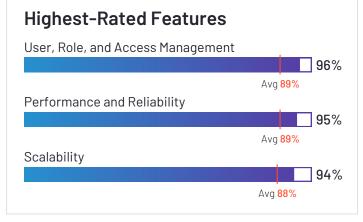

### Satisfaction Ratings for Payroll

G2 reviewers rated software sellers ability to satisfy their needs as shown in the table below.

|                   | Satisf                     | action                               |                       |               | Satisfaction                   | by Category           |               |             | Net Promoter<br>Score (NPS)                                 |
|-------------------|----------------------------|--------------------------------------|-----------------------|---------------|--------------------------------|-----------------------|---------------|-------------|-------------------------------------------------------------|
|                   | Likelihood to<br>Recommend | Product Going in<br>Right Direction? | Meets<br>Requirements | Ease of Admin | Ease of Doing<br>Business With | Quality of<br>Support | Ease of Setup | Ease of Use | Net Promoter<br>Score (NPS)<br>(Range from -100<br>to +100) |
| Paylocity         | 88%                        | 90%                                  | 91%                   | 89%           | 91%                            | 88%                   | 83%           | 90%         | 62                                                          |
| Rippling          | 98%                        | 92%                                  | 97%                   | 92%           | 91%                            | 97%                   | 89%           | 98%         | 94                                                          |
| Workforce Now     | 82%                        | 81%                                  | 88%                   | 84%           | 82%                            | 81%                   | 78%           | 85%         | 39                                                          |
| Paycom            | 84%                        | 82%                                  | 88%                   | 84%           | 83%                            | 85%                   | 79%           | 87%         | 51                                                          |
| greytHR           | 88%                        | 93%                                  | 89%                   | 89%           | 89%                            | 90%                   | 88%           | 91%         | 59                                                          |
| Remote            | 91%                        | 87%                                  | 94%                   | 95%           | 95%                            | 93%                   | 95%           | 96%         | 74                                                          |
| Deel              | 93%                        | 93%                                  | 93%                   | 92%           | 91%                            | 93%                   | 89%           | 94%         | 80                                                          |
| isolved           | 82%                        | 74%                                  | 85%                   | 83%           | 85%                            | 82%                   | 80%           | 82%         | 38                                                          |
| Keka HR           | 88%                        | 94%                                  | 90%                   | 92%           | 89%                            | 85%                   | 87%           | 93%         | 60                                                          |
| BambooHR          | 91%                        | 90%                                  | 89%                   | 90%           | 91%                            | 90%                   | 86%           | 95%         | 72                                                          |
| Desktop Pro       | 91%                        | 87%                                  | 94%                   | 91%           | 87%                            | 87%                   | 89%           | 93%         | 70                                                          |
| UKG Ready         | 82%                        | 83%                                  | 87%                   | 81%           | 83%                            | 83%                   | 70%           | 83%         | 38                                                          |
| Vantage HCM       | 78%                        | 76%                                  | 88%                   | 84%           | 81%                            | 77%                   | 87%           | 85%         | 24                                                          |
| Namely            | 79%                        | 76%                                  | 84%                   | 81%           | 78%                            | 81%                   | 75%           | 88%         | 36                                                          |
| Oracle PeopleSoft | 80%                        | 76%                                  | 87%                   | 93%           | 87%                            | 81%                   | 90%           | 84%         | 22                                                          |
| Inova Payroll     | 84%                        | 82%                                  | 88%                   | 84%           | 90%                            | 89%                   | 81%           | 84%         | 43                                                          |
| Justworks         | 88%                        | 91%                                  | 90%                   | 91%           | 92%                            | 92%                   | 89%           | 94%         | 63                                                          |
| Plane             | 91%                        | 86%                                  | 92%                   | 94%           | 99%                            | 94%                   | 94%           | 94%         | 76                                                          |
| APS               | 92%                        | 95%                                  | 91%                   | 92%           | 96%                            | 95%                   | 89%           | 92%         | 72                                                          |