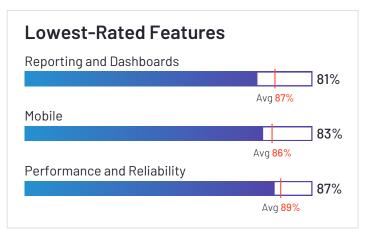

ic.net





### DATIS, Part of ContinuumCloud

4.0 ★★★☆ (61)

DATIS, Part of ContinuumCloud has been named a Niche product based on having a relatively low Satisfaction score and low Market Presence compared to the rest of the category. While they may have positive reviews, they do not have enough reviews to validate those ratings. 80% of users rated it 4 or 5 stars, 73% of users believe it is headed in the right direction, and users said they would be likely to recommend DATIS, Part of ContinuumCloud at a rate of 82%. DATIS, Part of ContinuumCloud is also in the Applicant Tracking Systems (ATS), Training Management Systems, Benefits Administration, Time Tracking, Core HR, Workforce Management, Performance Management, Human Resource Management Systems, and Healthcare HR categories.

















Employees (Listed On Linkedin) 27



Company Website www.datis.com





# UZIO Payroll & HR

**4.4** ★★★★ (87)

UZIO Payroll & HR has been named a Niche product based on having a relatively low Satisfaction score and low Market Presence compared to the rest of the category. While they may have positive reviews, they do not have enough reviews to validate those ratings. 100% of users rated it 4 or 5 stars, 50% of users believe it is headed in the right direction, and users said they would be likely to recommend UZIO Payroll & HR at a rate of 88%. UZIO Payroll & HR is also in the Benefits Administration, Core HR, and Time & Attendance categories.





<sup>\*</sup>N/A is displayed when fewer than five responses were received for the question.



Ownership



**HQ Location** Great F