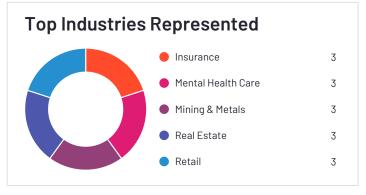

be likely to recommend SurePayroll at a rate of 70%.

















Employees (Listed On Linkedin) 304



Company Website surepayroll.com





#### SentricHR

**3.8** ★★★☆ (42)

SentricHR has been named a Niche product based on having a relatively low Satisfaction score and low Market Presence compared to the rest of the category. While they may have positive reviews, they do not have enough reviews to validate those ratings. 70% of users rated it 4 or 5 stars, 79% of users believe it is headed in the right direction, and users said they would be likely to recommend SentricHR at a rate of 74%. SentricHR is also in the Human Resource Management Systems, Workforce Management, Benefits Administration, Core HR, Applicant Tracking Systems (ATS), and Training Management Systems categories.

















Employees (Listed On Linkedin)



Company Website sentric.net





### DATIS, Part of ContinuumCloud

4.0 ★★★☆ (61)

DATIS, Part of ContinuumCloud has been named a Niche product based on having a relatively low Satisfaction score and low Market Presence compared to the rest of the category. While they may have positive reviews, they do not have enough reviews to validate those ratings. 80% of users rated it 4 or 5 stars, 73% of users believe it is headed in the right direction, and users said they would be likely to recommend DATIS, Part of ContinuumCloud at a rate of 82%. DATIS, Part of ContinuumCloud is also in the Applicant Tracking Systems (ATS), Training Management Systems, Benefits Administration, Time Tracking, Core HR, Workforce Management, Performance Management, Hum