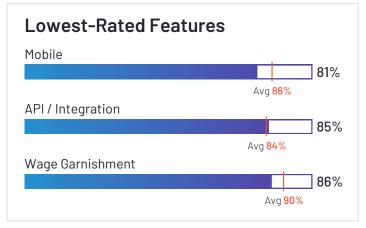

uit.com





### Workday HCM

4.0 \*\* (1,226) Workday HCM has been named a Contender product based on having a relatively low customer Satisfaction score and large Market Presence compared to the rest of the category. While they may have positive reviews, they do not have enough reviews to validate those ratings. 88% of users rated it 4 or 5 stars, 81% of users believe it is headed in the right direction, and users said they would be likely to recommend Workday HCM at a rate of 79%. Workday HCM is also in the Pay Equity, Healthcare HR, Multi-Country Payroll, Career Management, Onboarding, Applicant Tracking Systems (ATS), Benefits Administration, Corporate Learning Management Systems, Time Tracking, Core HR, Performance Management, and Human Resource Management Systems categories.

















Employees (Listed On Linkedin) 17,817



Company Website workday.com





#### Gusto

**4.0** ★★★☆ (731)

Gusto has been named a Contender product based on having a relatively low customer Satisfaction score and large Market Presence compared to the rest of the category. While they may have positive reviews, they do not have enough reviews to validate those ratings. 82% of users rated it 4 or 5 stars, 78% of users believe it is headed in the right direction, and users said they would be likely to recommend Gusto at a rate of 81%. Gusto is also in the Benefits Administration, Core HR, and Contractor Payments categories.

















Employees (Listed On Linkedin) 2,411



Company Website gusto.com



#### Heartland

## Heartland Payroll

4.3

Heartland Payroll has been named a