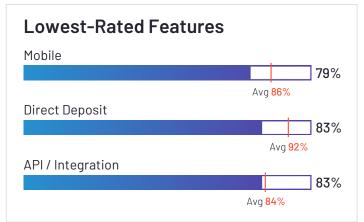

# Paylocity

Paylocity has been named a Leader based on receiving a high customer Satisfaction score and having a large Market Presence. 93% of users rated it 4 or 5 stars, 90% of users believe it is headed in the right direction, and users said they would be likely to recommend Paylocity at a rate of 88%. Paylocity is also in the Applicant Tracking Systems (ATS), Benefits Administration, Corporate Learning Management Systems, Time Tracking, Expense Management, Core HR, Workforce Management, Performance Management, Human Resource Management Systems, and Onboarding categories.