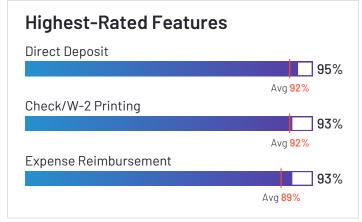

a Contender product based on having a relatively low customer Satisfaction score and large Market Presence compared to the rest of the category. While they may have positive reviews, they do not have enough reviews to validate those ratings. 79% of users rated it 4 or 5 stars, 72% of users believe it is headed in the right direction, and users said they would be likely to recommend Paychex Flex at a rate of 77%. Paychex Flex is also in the PEO Providers, HR Analytics, Onboarding, Applicant Tracking Systems (ATS), Benefits Administration, Corporate Learning Management Systems, Time Tracking, Expense Management, Core HR, Workforce Management, Performance Management, Human Resource Management Systems, Candidate Relationship Management, Background Check, and Time & Attendance categories.

















Employees (Listed On Linkedin) 16,057



Company Website paychex.com





#### **UKG Pro**

**4.2** ★★★☆ (1,447)

UKG Pro has been named a Contender product based on having a relatively low customer Satisfaction score and large Market Presence compared to the rest of the category. While they may have positive reviews, they do not have enough reviews to validate those ratings. 87% of users rated it 4 or 5 stars, 86% of users believe it is headed in the right direction, and users said they would be likely to recommend UKG Pro at a rate of 84%. UKG Pro is also in the Succession Planning, Corporate Learning Management Systems, Onboarding, Applicant Tracking Systems (ATS), Compensation Management, Time Tracking, Core HR, Workforce Management, Performance Management, Human Resource M