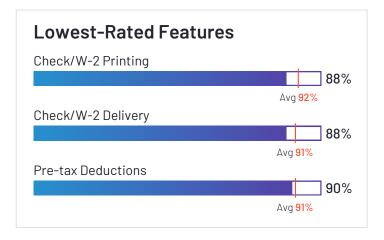

)



Company Website www.247hrm.com





#### Pento





Pento has been named a High Performer product based on having high customer Satisfaction scores and a low Market Presence compared to the rest of the category. 100% of users rated it 4 or 5 stars, 100% of users believe it is headed in the right direction, and users said they would be likely to recommend Pento at a rate of 96%.

















Employees (Listed On Linkedin) 66





# Paybooks





Paybooks has been named a High Performer product based on having high customer Satisfaction scores and a low Market Presence compared to the rest of the category. 93% of users rated it 4 or 5 stars, 91% of users believe it is headed in the right direction, and users said they would be likely to recommend Paybooks at a rate of 90%.



















Employees (Listed On Linkedin)



Company Website paybooks.in





#### PDS Vista





PDS Vista has been named a High Performer product based on having high customer Satisfaction scores and a low Market Presence compared to the rest of the category. 92% of users rated it 4 or 5 stars, 100% of users believe it is headed in the right direction, and users said they would be likely to recommend Vista at a rate of 88%. Vista is also in the Human Resource Management Systems, Core HR, Benefits Administration, Workforce Management, and Applicant Tracking Systems (ATS) categories.



















Employees (Listed On Linkedin)



Company Website pdssoftware.com











ZenHR has been named a High Performer product based on having high customer Satisfaction scores and a low Market P