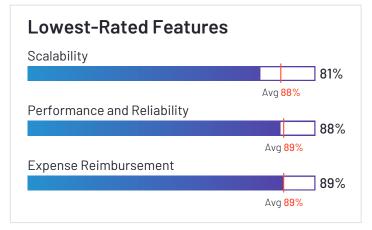

### Satisfaction Ratings for Payroll

G2 reviewers rated software sellers ability to satisfy their needs as shown in the table below.

|                   | Satisf                     | action                               |                       |               | Satisfaction                   | by Category           |               |             | Net Promoter<br>Score (NPS)                                 |
|-------------------|----------------------------|--------------------------------------|-----------------------|---------------|--------------------------------|-----------------------|---------------|-------------|-------------------------------------------------------------|
|                   | Likelihood to<br>Recommend | Product Going in<br>Right Direction? | Meets<br>Requirements | Ease of Admin | Ease of Doing<br>Business With | Quality of<br>Support | Ease of Setup | Ease of Use | Net Promoter<br>Score (NPS)<br>(Range from -100<br>to +100) |
| Paylocity         | 88%                        | 90%                                  | 91%                   | 89%           | 91%                            | 88%                   | 83%           | 90%         | 62                                                          |
| Rippling          | 98%                        | 92%                                  | 97%                   | 92%           | 91%                            | 97%                   | 89%           | 98%         | 94                                                          |
| Workforce Now     | 82%                        | 81%                                  | 88%                   | 84%           | 82%                            | 81%                   | 78%           | 85%         | 39                                                          |
| Paycom            | 84%                        | 82%                                  | 88%                   | 84%           | 83%                            | 85%                   | 79%           | 87%         | 51                                                          |
| greytHR           | 88%                        | 93%                                  | 89%                   | 89%           | 89%                            | 90%                   | 88%           | 91%         | 59                                                          |
| Remote            | 91%                        | 87%                                  | 94%                   | 95%           | 95%                            | 93%                   | 95%           | 96%         | 74                                                          |
| Deel              | 93%                        | 93%                                  | 93%                   | 92%           | 91%                            | 93%                   | 89%           | 94%         | 80                                                          |
| isolved           | 82%                        | 74%                                  | 85%                   | 83%           | 85%                            | 82%                   | 80%           | 82%         | 38                                                          |
| Keka HR           | 88%                        | 94%                                  | 90%                   | 92%           | 89%                            | 85%                   | 87%           | 93%         | 60                                                          |
| BambooHR          | 91%                        | 90%                                  | 89%                   | 90%           | 91%                            | 90%                   | 86%           | 95%         | 72                                                          |
| Desktop Pro       | 91%                        | 87%                                  | 94%                   | 91%           | 87%                            | 87%                   | 89%           | 93%         | 70                                                          |
| UKG Ready         | 82%                        | 83%                                  | 87%                   | 81%           | 83%                            | 83%                   | 70%           | 83%         | 38                                                          |
| Vantage HCM       | 78%                        | 76%                                  | 88%                   | 84%           | 81%                            | 77%                   | 87%           | 85%         | 24                                                          |
| Namely            | 79%                        | 76%                                  | 84%                   | 81%           | 78%                            | 81%                   | 75%           | 88%         | 36                                                          |
| Oracle PeopleSoft | 80%                        | 76%                                  | 87%                   | 93%           | 87%                            | 81%                   | 90%           | 84%         | 22                                                          |
| Inova Payroll     | 84%                        | 82%                                  | 88%                   | 84%           | 90%                            | 89%                   | 81%           | 84%         | 43                                                          |
| Justworks         | 88%                        | 91%                                  | 90%                   | 91%           | 92%                            | 92%                   | 89%           | 94%         | 63                                                          |
| Plane             | 91%                        | 86%                                  | 92%                   | 94%           | 99%                            | 94%                   | 94%           | 94%         | 76                                                          |
| APS               | 92%                        | 95%                                  | 91%                   | 92%           | 96%                            | 95%                   | 89%           | 92%         | 72                                                          |