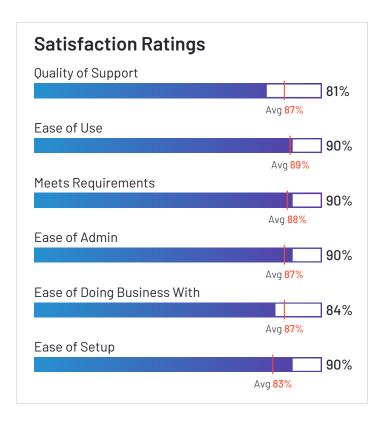

### Satisfaction Ratings for Payroll

G2 reviewers rated software sellers ability to satisfy their needs as shown in the table below.

|                   | Satisf                     | action                               |                       |               | Satisfaction                   | by Category           |               |             | Net Promoter<br>Score (NPS)                                 |
|-------------------|----------------------------|--------------------------------------|-----------------------|---------------|--------------------------------|-----------------------|---------------|-------------|-------------------------------------------------------------|
|                   | Likelihood to<br>Recommend | Product Going in<br>Right Direction? | Meets<br>Requirements | Ease of Admin | Ease of Doing<br>Business With | Quality of<br>Support | Ease of Setup | Ease of Use | Net Promoter<br>Score (NPS)<br>(Range from -100<br>to +100) |
| Paylocity         | 88%                        | 90%                                  | 91%                   | 89%           | 91%                            | 88%                   | 83%           | 90%         | 62                                                          |
| Rippling          | 98%                        | 92%                                  | 97%                   | 92%           | 91%                            | 97%                   | 89%           | 98%         | 94                                                          |
| Workforce Now     | 82%                        | 81%                                  | 88%                   | 84%           | 82%                            | 81%                   | 78%           | 85%         | 39                                                          |
| Paycom            | 84%                        | 82%                                  | 88%                   | 84%           | 83%                            | 85%                   | 79%           | 87%         | 51                                                          |
| greytHR           | 88%                        | 93%                                  | 89%                   | 89%           | 89%                            | 90%                   | 88%           | 91%         | 59                                                          |
| Remote            | 91%                        | 87%                                  | 94%                   | 95%           | 95%                            | 93%                   | 95%           | 96%         | 74                                                          |
| Deel              | 93%                        | 93%                                  | 93%                   | 92%           | 91%                            | 93%                   | 89%           | 94%         | 80                                                          |
| isolved           | 82%                        | 74%                                  | 85%                   | 83%           | 85%                            | 82%                   | 80%           | 82%         | 38                                                          |
| Keka HR           | 88%                        | 94%                                  | 90%                   | 92%           | 89%                            | 85%                   | 87%           | 93%         | 60                                                          |
| BambooHR          | 91%                        | 90%                                  | 89%                   | 90%           | 91%                            | 90%                   | 86%           | 95%         | 72                                                          |
| Desktop Pro       | 91%                        | 87%                                  | 94%                   | 91%           | 87%                            | 87%                   | 89%           | 93%         | 70                                                          |
| UKG Ready         | 82%                        | 83%                                  | 87%                   | 81%           | 83%                            | 83%                   | 70%           | 83%         | 38                                                          |
| Vantage HCM       | 78%                        | 76%                                  | 88%                   | 84%           | 81%                            | 77%                   | 87%           | 85%         | 24                                                          |
| Namely            | 79%                        | 76%                                  | 84%                   | 81%           | 78%                            | 81%                   | 75%           | 88%         | 36                                                          |
| Oracle PeopleSoft | 80%                        | 76%                                  | 87%                   | 93%           | 87%                            | 81%                   | 90%           | 84%         | 22                                                          |
| Inova Payroll     | 84%                        | 82%                                  | 88%                   | 84%           | 90%                            | 89%                   | 81%           | 84%         | 43                                                          |
| Justworks         | 88%                        | 91%                                  | 90%                   | 91%           | 92%                            | 92%                   | 89%           | 94%         | 63                                                          |
| Plane             | 91%                        | 86%                                  | 92%                   | 94%           | 99%                            | 94%                   | 94%           | 94%         | 76                                                          |
| APS               | 92%                        | 95%                                  | 91%                   | 92%           | 96%                            | 95%                   | 89%           | 92%         | 72                                                          |

# Satisfaction Ratings for Payroll (continued)

G2 reviewers rated software sellers ability to satisfy their needs as shown in the table below.

|                                | Satist                     | faction                              |                       |               | Satisfaction                   | by Category           |               |             | Net Promoter<br>Score (NPS)                                 |
|--------------------------------|----------------------------|--------------------------------------|-----------------------|---------------|--------------------------------|-----------------------|---------------|-------------|-------------------------------------------------------------|
|                                | Likelihood to<br>Recommend | Product Going in<br>Right Direction? | Meets<br>Requirements | Ease of Admin | Ease of Doing<br>Business With | Quality of<br>Support | Ease of Setup | Ease of Use | Net Promoter<br>Score (NPS)<br>(Range from -100<br>to +100) |
| Fingercheck Payroll            | 94%                        | 95%                                  | 95%                   | 95%           | 96%                            | 94%                   | 93%           | 93%         | 78                                                          |
| HROne                          | 91%                        | 89%                                  | 92%                   | 94%           | 94%                            | 94%                   | 92%           | 95%         | 70                                                          |
| Proliant                       | 88%                        | 81%                                  | 89%                   | 87%           | 90%                            | 88%                   | 86%           | 89%         | 58                                                          |
| Checkwriters                   | 93%                        | 88%                                  | 94%                   | 95%           | 97%                            | 92%                   | 92%           | 91%         | 77                                                          |
| EPAY HCM                       | 94%                        | 95%                                  | 91%                   | 95%           | 95%                            | 93%                   | 94%           | 91%         | 86                                                          |
| Multiplier                     | 94%                        | 89%                                  | 93%                   | 96%           | 99%                            | 97%                   | 95%           | 94%         | 79                                                          |
| Darwinbox                      | 90%                        | 86%                                  | 93%                   | N/A           | N/A                            | 92%                   | N/A           | 91%         | 68                                                          |
| Employment Hero                | 91%                        | 100%                                 | 86%                   | 90%           | 85%                            | 78%                   | 82%           | 91%         | 75                                                          |
| Greenshades                    | 88%                        | 90%                                  | 93%                   | 89%           | 95%                            | 92%                   | 87%           | 92%         | 52                                                          |
| Paypro Workforce<br>Management | 90%                        | 74%                                  | 90%                   | 93%           | 95%                            | 96%                   | 83%           | 84%         | 70                                                          |
| Fuse                           | 96%                        | 95%                                  | 92%                   | 90%           | 97%                            | 98%                   | 84%           | 90%         | 85                                                          |
| Netchex                        | 96%                        | 85%                                  | 92%                   | 90%           | 98%                            | 95%                   | 80%           | 92%         | 86                                                          |
| 247HRM                         | 88%                        | 91%                                  | 89%                   | 90%           | 91%                            | 94%                   | 88%           | 91%         | 59                                                          |
| Pento                          | 96%                        | 100%                                 | 89%                   | 94%           | 95%                            | 98%                   | 81%           | 96%         | 83                                                          |
| Paybooks                       | 90%                        | 91%                                  | 92%                   | N/A           | N/A                            | 95%                   | N/A           | 97%         | 71                                                          |
| Vista                          | 88%                        | 100%                                 | 89%                   | N/A           | N/A                            | 90%                   | N/A           | 91%         | 58                                                          |
| ZenHR                          | 97%                        | 90%                                  | 96%                   | N/A           | N/A                            | 97%                   | N/A           | 90%         | 91                                                          |
| OnePoint HCM                   | 86%                        | 89%                                  | 90%                   | 88%           | 90%                            | 93%                   | 81%           | 85%         | 62                                                          |
| Workzoom                       | 97%                        | 100%                                 | 100%                  | 92%           | 98%                            | 100%                  | 84%           | 88%         | 90                                                          |