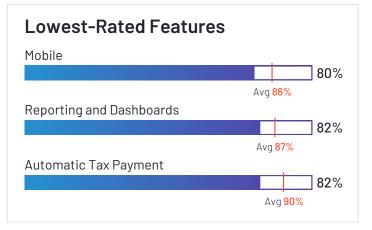

## Inova Payroll

Inova Payroll has been named a High Performer product based on having high customer Satisfaction scores and a low Market Presence compared to the rest of the category. 90% of users rated it 4 or 5 stars, 82% of users believe it is headed in the right direction, and users said they would be likely to recommend Inova Payroll at a rate of 84%. Inova Payroll is also in the Earned Wage Access, Onboarding, Applicant Tracking Systems (ATS), Benefits Administration, Core HR, Performance Management, Corporate Learning Management Systems, and Human Resource Management Systems categories.