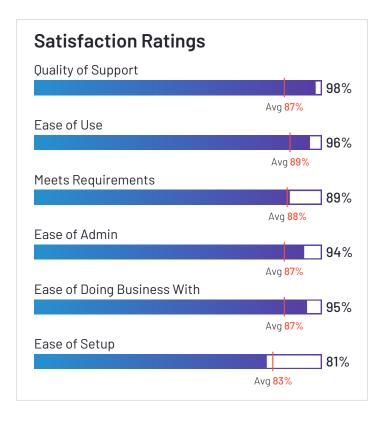

# Paylocity

Paylocity has been named a Leader based on receiving a high customer Satisfaction score and having a large Market Presence. 93% of users rated it 4 or 5 stars, 90% of users believe it is headed in the right direction, and users said they would be likely to recommend Paylocity at a rate of 88%. Paylocity is also in the Applicant Tracking Systems (ATS), Benefits Administration, Corporate Learning Management Systems, Time Tracking, Expense Management, Core HR, Workforce Management, Performance Management, Human Resource Management Systems, and Onboarding categories.