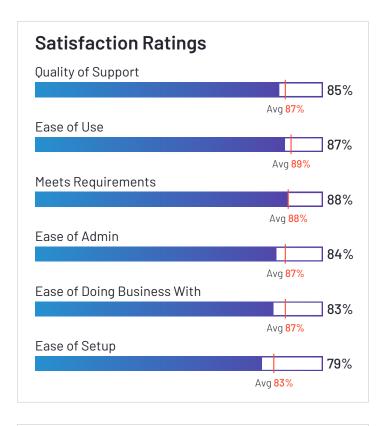

### Satisfaction Ratings for Payroll

G2 reviewers rated software sellers ability to satisfy their needs as shown in the table below.

|                   | Satisf                     | action                               |                       |               | Satisfaction                   | by Category           |               |             | Net Promoter<br>Score (NPS)                                 |
|-------------------|----------------------------|--------------------------------------|-----------------------|---------------|--------------------------------|-----------------------|---------------|-------------|-------------------------------------------------------------|
|                   | Likelihood to<br>Recommend | Product Going in<br>Right Direction? | Meets<br>Requirements | Ease of Admin | Ease of Doing<br>Business With | Quality of<br>Support | Ease of Setup | Ease of Use | Net Promoter<br>Score (NPS)<br>(Range from -100<br>to +100) |
| Paylocity         | 88%                        | 90%                                  | 91%                   | 89%           | 91%                            | 88%                   | 83%           | 90%         | 62                                                          |
| Rippling          | 98%                        | 92%                                  | 97%                   | 92%           | 91%                            | 97%                   | 89%           | 98%         | 94                                                          |
| Workforce Now     | 82%                        | 81%                                  | 88%                   | 84%           | 82%                            | 81%                   | 78%           | 85%         | 39                                                          |
| Paycom            | 84%                        | 82%                                  | 88%                   | 84%           | 83%                            | 85%                   | 79%           | 87%         | 51                                                          |
| greytHR           | 88%                        | 93%                                  | 89%                   | 89%           | 89%                            | 90%                   | 88%           | 91%         | 59                                                          |
| Remote            | 91%                        | 87%                                  | 94%                   | 95%           | 95%                            | 93%                   | 95%           | 96%         | 74                                                          |
| Deel              | 93%                        | 93%                                  | 93%                   | 92%           | 91%                            | 93%                   | 89%           | 94%         | 80                                                          |
| isolved           | 82%                        | 74%                                  | 85%                   | 83%           | 85%                            | 82%                   | 80%           | 82%         | 38                                                          |
| Keka HR           | 88%                        | 94%                                  | 90%                   | 92%           | 89%                            | 85%                   | 87%           | 93%         | 60                                                          |
| BambooHR          | 91%                        | 90%                                  | 89%                   | 90%           | 91%                            | 90%                   | 86%           | 95%         | 72                                                          |
| Desktop Pro       | 91%                        | 87%                                  | 94%                   | 91%           | 87%                            | 87%                   | 89%           | 93%         | 70                                                          |
| UKG Ready         | 82%                        | 83%                                  | 87%                   | 81%           | 83%                            | 83%                   | 70%           | 83%         | 38                                                          |
| Vantage HCM       | 78%                        | 76%                                  | 88%                   | 84%           | 81%                            | 77%                   | 87%           | 85%         | 24                                                          |
| Namely            | 79%                        | 76%                                  | 84%                   | 81%           | 78%                            | 81%                   | 75%           | 88%         | 36                                                          |
| Oracle PeopleSoft | 80%                        | 76%                                  | 87%                   | 93%           | 87%                            | 81%                   | 90%           | 84%         | 22                                                          |
| Inova Payroll     | 84%                        | 82%                                  | 88%                   | 84%           | 90%                            | 89%                   | 81%           | 84%         | 43                                                          |
| Justworks         | 88%                        | 91%                                  | 90%                   | 91%           | 92%                            | 92%                   | 89%           | 94%         | 63                                                          |
| Plane             | 91%                        | 86%                                  | 92%                   | 94%           | 99%                            | 94%                   | 94%           | 94%         | 76                                                          |
| APS               | 92%                        | 95%                                  | 91%                   | 92%           | 96%                            | 95%                   | 89%           | 92%         | 72                                                          |