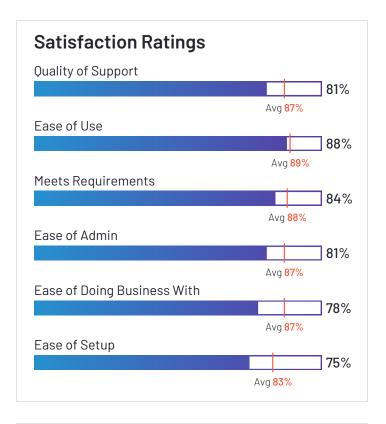

### Satisfaction Ratings for Payroll

G2 reviewers rated software sellers ability to satisfy their needs as shown in the table below.

|                   | Satisf                     | action                               |                       |               | Satisfaction                   | by Category           |               |             | Net Promoter<br>Score (NPS)                                 |
|-------------------|----------------------------|--------------------------------------|-----------------------|---------------|--------------------------------|-----------------------|---------------|-------------|-------------------------------------------------------------|
|                   | Likelihood to<br>Recommend | Product Going in<br>Right Direction? | Meets<br>Requirements | Ease of Admin | Ease of Doing<br>Business With | Quality of<br>Support | Ease of Setup | Ease of Use | Net Promoter<br>Score (NPS)<br>(Range from -100<br>to +100) |
| Paylocity         | 88%                        | 90%                                  | 91%                   | 89%           | 91%                            | 88%                   | 83%           | 90%         | 62                                                          |
| Rippling          | 98%                        | 92%                                  | 97%                   | 92%           | 91%                            | 97%                   | 89%           | 98%         | 94                                                          |
| Workforce Now     | 82%                        | 81%                                  | 88%                   | 84%           | 82%                            | 81%                   | 78%           | 85%         | 39                                                          |
| Paycom            | 84%                        | 82%                                  | 88%                   | 84%           | 83%                            | 85%                   | 79%           | 87%         | 51                                                          |
| greytHR           | 88%                        | 93%                                  | 89%                   | 89%           | 89%                            | 90%                   | 88%           | 91%         | 59                                                          |
| Remote            | 91%                        | 87%                                  | 94%                   | 95%           | 95%                            | 93%                   | 95%           | 96%         | 74                                                          |
| Deel              | 93%                        | 93%                                  | 93%                   | 92%           | 91%                            | 93%                   | 89%           | 94%         | 80                                                          |
| isolved           | 82%                        | 74%                                  | 85%                   | 83%           | 85%                            | 82%                   | 80%           | 82%         | 38                                                          |
| Keka HR           | 88%                        | 94%                                  | 90%                   | 92%           | 89%                            | 85%                   | 87%           | 93%         | 60                                                          |
| BambooHR          | 91%                        | 90%                                  | 89%                   | 90%           | 91%                            | 90%                   | 86%           | 95%         | 72                                                          |
| Desktop Pro       | 91%                        | 87%                                  | 94%                   | 91%           | 87%                            | 87%                   | 89%           | 93%         | 70                                                          |
| UKG Ready         | 82%                        | 83%                                  | 87%                   | 81%           | 83%                            | 83%                   | 70%           | 83%         | 38                                                          |
| Vantage HCM       | 78%                        | 76%                                  | 88%                   | 84%           | 81%                            | 77%                   | 87%           | 85%         | 24                                                          |
| Namely            | 79%                        | 76%                                  | 84%                   | 81%           | 78%                            | 81%                   | 75%           | 88%         | 36                                                          |
| Oracle PeopleSoft | 80%                        | 76%                                  | 87%                   | 93%           | 87%                            | 81%                   | 90%           | 84%         | 22                                                          |
| Inova Payroll     | 84%                        | 82%                                  | 88%                   | 84%           | 90%                            | 89%                   | 81%           | 84%         | 43                                                          |
| Justworks         | 88%                        | 91%                                  | 90%                   | 91%           | 92%                            | 92%                   | 89%           | 94%         | 63                                                          |
| Plane             | 91%                        | 86%                                  | 92%                   | 94%           | 99%                            | 94%                   | 94%           | 94%         | 76                                                          |
| APS               | 92%                        | 95%                                  | 91%                   | 92%           | 96%                            | 95%                   | 89%           | 92%         | 72                                                          |