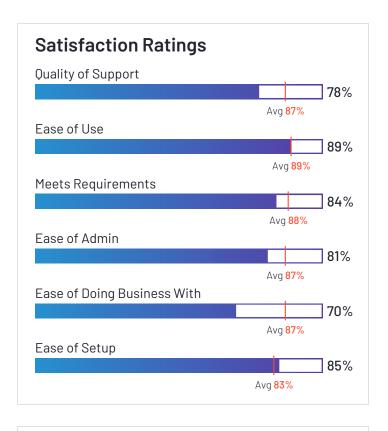

### Satisfaction Ratings for Payroll

G2 reviewers rated software sellers ability to satisfy their needs as shown in the table below.

|                   | Satisf                     | action                               |                       |               | Satisfaction                   | by Category           |               |             | Net Promoter<br>Score (NPS)                                 |
|-------------------|----------------------------|--------------------------------------|-----------------------|---------------|--------------------------------|-----------------------|---------------|-------------|-------------------------------------------------------------|
|                   | Likelihood to<br>Recommend | Product Going in<br>Right Direction? | Meets<br>Requirements | Ease of Admin | Ease of Doing<br>Business With | Quality of<br>Support | Ease of Setup | Ease of Use | Net Promoter<br>Score (NPS)<br>(Range from -100<br>to +100) |
| Paylocity         | 88%                        | 90%                                  | 91%                   | 89%           | 91%                            | 88%                   | 83%           | 90%         | 62                                                          |
| Rippling          | 98%                        | 92%                                  | 97%                   | 92%           | 91%                            | 97%                   | 89%           | 98%         | 94                                                          |
| Workforce Now     | 82%                        | 81%                                  | 88%                   | 84%           | 82%                            | 81%                   | 78%           | 85%         | 39                                                          |
| Paycom            | 84%                        | 82%                                  | 88%                   | 84%           | 83%                            | 85%                   | 79%           | 87%         | 51                                                          |
| greytHR           | 88%                        | 93%                                  | 89%                   | 89%           | 89%                            | 90%                   | 88%           | 91%         | 59                                                          |
| Remote            | 91%                        | 87%                                  | 94%                   | 95%           | 95%                            | 93%                   | 95%           | 96%         | 74                                                          |
| Deel              | 93%                        | 93%                                  | 93%                   | 92%           | 91%                            | 93%                   | 89%           | 94%         | 80                                                          |
| isolved           | 82%                        | 74%                                  | 85%                   | 83%           | 85%                            | 82%                   | 80%           | 82%         | 38                                                          |
| Keka HR           | 88%                        | 94%                                  | 90%                   | 92%           | 89%                            | 85%                   | 87%           | 93%         | 60                                                          |
| BambooHR          | 91%                        | 90%                                  | 89%                   | 90%           | 91%                            | 90%                   | 86%           | 95%         | 72                                                          |
| Desktop Pro       | 91%                        | 87%                                  | 94%                   | 91%           | 87%                            | 87%                   | 89%           | 93%         | 70                                                          |
| UKG Ready         | 82%                        | 83%                                  | 87%                   | 81%           | 83%                            | 83%                   | 70%           | 83%         | 38                                                          |
| Vantage HCM       | 78%                        | 76%                                  | 88%                   | 84%           | 81%                            | 77%                   | 87%           | 85%         | 24                                                          |
| Namely            | 79%                        | 76%                                  | 84%                   | 81%           | 78%                            | 81%                   | 75%           | 88%         | 36                                                          |
| Oracle PeopleSoft | 80%                        | 76%                                  | 87%                   | 93%           | 87%                            | 81%                   | 90%           | 84%         | 22                                                          |
| Inova Payroll     | 84%                        | 82%                                  | 88%                   | 84%           | 90%                            | 89%                   | 81%           | 84%         | 43                                                          |
| Justworks         | 88%                        | 91%                                  | 90%                   | 91%           | 92%                            | 92%                   | 89%           | 94%         | 63                                                          |
| Plane             | 91%                        | 86%                                  | 92%                   | 94%           | 99%                            | 94%                   | 94%           | 94%         | 76                                                          |
| APS               | 92%                        | 95%                                  | 91%                   | 92%           | 96%                            | 95%                   | 89%           | 92%         | 72                                                          |