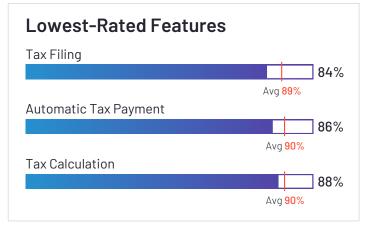

y to recommend Sage HR at a rate of 83%.







**Ownership** Sage Software



**HQ** Location Newcastle



Year Founded 1981



Employees (Listed On Linkedin) 14,268



Company Website www.sage.com





#### Zenefits

**4.0** ★★★☆ (453)

Zenefits has been named a Niche product based on having a relatively low Satisfaction score and low Market Presence compared to the rest of the category. While they may have positive reviews, they do not have enough reviews to validate those ratings. 80% of users rated it 4 or 5 stars, 70%of users believe it is headed in the right direction, and users said they would be likely to recommend Zenefits at a rate of 79%. Zenefits is also in the HR Compliance, Benefits Administration, Core HR, Workforce Management, and Performance Management categories.

















Employees (Listed On Linkedin) 459



Company Website zenefits.com





#### Asure

3.8 ★★★☆ (161)

Asure has been named a Niche product based on having a relatively low Satisfaction score and low Market Presence compared to the rest of the category. While they may have positive reviews, they do not have enough reviews to validate those ratings. 81% of users rated it 4 or 5 stars, 57% of users believe it is headed in the right direction, and users said they would be likely to recommend Asure at a rate of 76%. Asure is also in the Onboarding, Applicant Tracking Systems (ATS), Benefits Administration, Core HR, and Benefits Support categories.

















Employees (Listed On Linkedin) 475



Company Website asuresoftware.com





#### Rise



Rise has been named a Niche produc