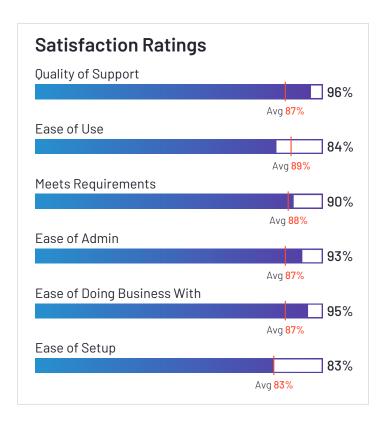

### Satisfaction Ratings for Payroll

G2 reviewers rated software sellers ability to satisfy their needs as shown in the table below.

|                   | Satisf                     | action                               |                       |               | Satisfaction                   | by Category           |               |             | Net Promoter<br>Score (NPS)                                 |
|-------------------|----------------------------|--------------------------------------|-----------------------|---------------|--------------------------------|-----------------------|---------------|-------------|-------------------------------------------------------------|
|                   | Likelihood to<br>Recommend | Product Going in<br>Right Direction? | Meets<br>Requirements | Ease of Admin | Ease of Doing<br>Business With | Quality of<br>Support | Ease of Setup | Ease of Use | Net Promoter<br>Score (NPS)<br>(Range from -100<br>to +100) |
| Paylocity         | 88%                        | 90%                                  | 91%                   | 89%           | 91%                            | 88%                   | 83%           | 90%         | 62                                                          |
| Rippling          | 98%                        | 92%                                  | 97%                   | 92%           | 91%                            | 97%                   | 89%           | 98%         | 94                                                          |
| Workforce Now     | 82%                        | 81%                                  | 88%                   | 84%           | 82%                            | 81%                   | 78%           | 85%         | 39                                                          |
| Paycom            | 84%                        | 82%                                  | 88%                   | 84%           | 83%                            | 85%                   | 79%           | 87%         | 51                                                          |
| greytHR           | 88%                        | 93%                                  | 89%                   | 89%           | 89%                            | 90%                   | 88%           | 91%         | 59                                                          |
| Remote            | 91%                        | 87%                                  | 94%                   | 95%           | 95%                            | 93%                   | 95%           | 96%         | 74                                                          |
| Deel              | 93%                        | 93%                                  | 93%                   | 92%           | 91%                            | 93%                   | 89%           | 94%         | 80                                                          |
| isolved           | 82%                        | 74%                                  | 85%                   | 83%           | 85%                            | 82%                   | 80%           | 82%         | 38                                                          |
| Keka HR           | 88%                        | 94%                                  | 90%                   | 92%           | 89%                            | 85%                   | 87%           | 93%         | 60                                                          |
| BambooHR          | 91%                        | 90%                                  | 89%                   | 90%           | 91%                            | 90%                   | 86%           | 95%         | 72                                                          |
| Desktop Pro       | 91%                        | 87%                                  | 94%                   | 91%           | 87%                            | 87%                   | 89%           | 93%         | 70                                                          |
| UKG Ready         | 82%                        | 83%                                  | 87%                   | 81%           | 83%                            | 83%                   | 70%           | 83%         | 38                                                          |
| Vantage HCM       | 78%                        | 76%                                  | 88%                   | 84%           | 81%                            | 77%                   | 87%           | 85%         | 24                                                          |
| Namely            | 79%                        | 76%                                  | 84%                   | 81%           | 78%                            | 81%                   | 75%           | 88%         | 36                                                          |
| Oracle PeopleSoft | 80%                        | 76%                                  | 87%                   | 93%           | 87%                            | 81%                   | 90%           | 84%         | 22                                                          |
| Inova Payroll     | 84%                        | 82%                                  | 88%                   | 84%           | 90%                            | 89%                   | 81%           | 84%         | 43                                                          |
| Justworks         | 88%                        | 91%                                  | 90%                   | 91%           | 92%                            | 92%                   | 89%           | 94%         | 63                                                          |
| Plane             | 91%                        | 86%                                  | 92%                   | 94%           | 99%                            | 94%                   | 94%           | 94%         | 76                                                          |
| APS               | 92%                        | 95%                                  | 91%                   | 92%           | 96%                            | 95%                   | 89%           | 92%         | 72                                                          |