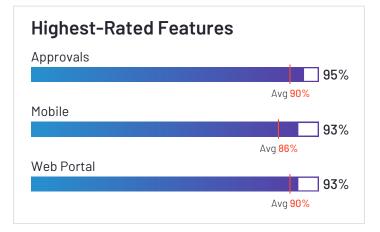

### Satisfaction Ratings for Payroll

G2 reviewers rated software sellers ability to satisfy their needs as shown in the table below.

|                   | Satisf                     | action                               |                       |               | Satisfaction                   | by Category           |               |             | Net Promoter<br>Score (NPS)                                 |
|-------------------|----------------------------|--------------------------------------|-----------------------|---------------|--------------------------------|-----------------------|---------------|-------------|-------------------------------------------------------------|
|                   | Likelihood to<br>Recommend | Product Going in<br>Right Direction? | Meets<br>Requirements | Ease of Admin | Ease of Doing<br>Business With | Quality of<br>Support | Ease of Setup | Ease of Use | Net Promoter<br>Score (NPS)<br>(Range from -100<br>to +100) |
| Paylocity         | 88%                        | 90%                                  | 91%                   | 89%           | 91%                            | 88%                   | 83%           | 90%         | 62                                                          |
| Rippling          | 98%                        | 92%                                  | 97%                   | 92%           | 91%                            | 97%                   | 89%           | 98%         | 94                                                          |
| Workforce Now     | 82%                        | 81%                                  | 88%                   | 84%           | 82%                            | 81%                   | 78%           | 85%         | 39                                                          |
| Paycom            | 84%                        | 82%                                  | 88%                   | 84%           | 83%                            | 85%                   | 79%           | 87%         | 51                                                          |
| greytHR           | 88%                        | 93%                                  | 89%                   | 89%           | 89%                            | 90%                   | 88%           | 91%         | 59                                                          |
| Remote            | 91%                        | 87%                                  | 94%                   | 95%           | 95%                            | 93%                   | 95%           | 96%         | 74                                                          |
| Deel              | 93%                        | 93%                                  | 93%                   | 92%           | 91%                            | 93%                   | 89%           | 94%         | 80                                                          |
| isolved           | 82%                        | 74%                                  | 85%                   | 83%           | 85%                            | 82%                   | 80%           | 82%         | 38                                                          |
| Keka HR           | 88%                        | 94%                                  | 90%                   | 92%           | 89%                            | 85%                   | 87%           | 93%         | 60                                                          |
| BambooHR          | 91%                        | 90%                                  | 89%                   | 90%           | 91%                            | 90%                   | 86%           | 95%         | 72                                                          |
| Desktop Pro       | 91%                        | 87%                                  | 94%                   | 91%           | 87%                            | 87%                   | 89%           | 93%         | 70                                                          |
| UKG Ready         | 82%                        | 83%                                  | 87%                   | 81%           | 83%                            | 83%                   | 70%           | 83%         | 38                                                          |
| Vantage HCM       | 78%                        | 76%                                  | 88%                   | 84%           | 81%                            | 77%                   | 87%           | 85%         | 24                                                          |
| Namely            | 79%                        | 76%                                  | 84%                   | 81%           | 78%                            | 81%                   | 75%           | 88%         | 36                                                          |
| Oracle PeopleSoft | 80%                        | 76%                                  | 87%                   | 93%           | 87%                            | 81%                   | 90%           | 84%         | 22                                                          |
| Inova Payroll     | 84%                        | 82%                                  | 88%                   | 84%           | 90%                            | 89%                   | 81%           | 84%         | 43                                                          |
| Justworks         | 88%                        | 91%                                  | 90%                   | 91%           | 92%                            | 92%                   | 89%           | 94%         | 63                                                          |
| Plane             | 91%                        | 86%                                  | 92%                   | 94%           | 99%                            | 94%                   | 94%           | 94%         | 76                                                          |
| APS               | 92%                        | 95%                                  | 91%                   | 92%           | 96%                            | 95%                   | 89%           | 92%         | 72                                                          |