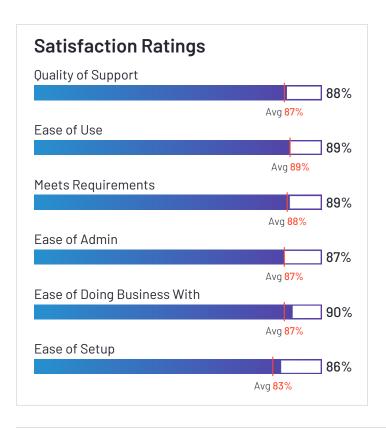

### Satisfaction Ratings for Payroll

G2 reviewers rated software sellers ability to satisfy their needs as shown in the table below.

|                   | Satisf                     | action                               |                       |               | Satisfaction                   | by Category           |               |             | Net Promoter<br>Score (NPS)                                 |
|-------------------|----------------------------|--------------------------------------|-----------------------|---------------|--------------------------------|-----------------------|---------------|-------------|-------------------------------------------------------------|
|                   | Likelihood to<br>Recommend | Product Going in<br>Right Direction? | Meets<br>Requirements | Ease of Admin | Ease of Doing<br>Business With | Quality of<br>Support | Ease of Setup | Ease of Use | Net Promoter<br>Score (NPS)<br>(Range from -100<br>to +100) |
| Paylocity         | 88%                        | 90%                                  | 91%                   | 89%           | 91%                            | 88%                   | 83%           | 90%         | 62                                                          |
| Rippling          | 98%                        | 92%                                  | 97%                   | 92%           | 91%                            | 97%                   | 89%           | 98%         | 94                                                          |
| Workforce Now     | 82%                        | 81%                                  | 88%                   | 84%           | 82%                            | 81%                   | 78%           | 85%         | 39                                                          |
| Paycom            | 84%                        | 82%                                  | 88%                   | 84%           | 83%                            | 85%                   | 79%           | 87%         | 51                                                          |
| greytHR           | 88%                        | 93%                                  | 89%                   | 89%           | 89%                            | 90%                   | 88%           | 91%         | 59                                                          |
| Remote            | 91%                        | 87%                                  | 94%                   | 95%           | 95%                            | 93%                   | 95%           | 96%         | 74                                                          |
| Deel              | 93%                        | 93%                                  | 93%                   | 92%           | 91%                            | 93%                   | 89%           | 94%         | 80                                                          |
| isolved           | 82%                        | 74%                                  | 85%                   | 83%           | 85%                            | 82%                   | 80%           | 82%         | 38                                                          |
| Keka HR           | 88%                        | 94%                                  | 90%                   | 92%           | 89%                            | 85%                   | 87%           | 93%         | 60                                                          |
| BambooHR          | 91%                        | 90%                                  | 89%                   | 90%           | 91%                            | 90%                   | 86%           | 95%         | 72                                                          |
| Desktop Pro       | 91%                        | 87%                                  | 94%                   | 91%           | 87%                            | 87%                   | 89%           | 93%         | 70                                                          |
| UKG Ready         | 82%                        | 83%                                  | 87%                   | 81%           | 83%                            | 83%                   | 70%           | 83%         | 38                                                          |
| Vantage HCM       | 78%                        | 76%                                  | 88%                   | 84%           | 81%                            | 77%                   | 87%           | 85%         | 24                                                          |
| Namely            | 79%                        | 76%                                  | 84%                   | 81%           | 78%                            | 81%                   | 75%           | 88%         | 36                                                          |
| Oracle PeopleSoft | 80%                        | 76%                                  | 87%                   | 93%           | 87%                            | 81%                   | 90%           | 84%         | 22                                                          |
| Inova Payroll     | 84%                        | 82%                                  | 88%                   | 84%           | 90%                            | 89%                   | 81%           | 84%         | 43                                                          |
| Justworks         | 88%                        | 91%                                  | 90%                   | 91%           | 92%                            | 92%                   | 89%           | 94%         | 63                                                          |
| Plane             | 91%                        | 86%                                  | 92%                   | 94%           | 99%                            | 94%                   | 94%           | 94%         | 76                                                          |
| APS               | 92%                        | 95%                                  | 91%                   | 92%           | 96%                            | 95%                   | 89%           | 92%         | 72                                                          |