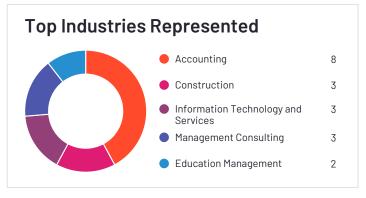

rmance Management, Core HR, Time Tracking, Recruiting Automation, and Human Resource Management Systems categories.















1977



Employees (Listed On Linkedin) 12,648



Company Website www.ukg.com





## QuickBooks Desktop Enterprise

**4.2** ★★★☆ (801)

QuickBooks Desktop Enterprise has been named a Contender product based on having a relatively low customer Satisfaction score and large Market Presence compared to the rest of the category. While they may have positive reviews, they do not have enough reviews to validate those ratings. 91% of users rated it 4 or 5 stars, 77% of users believe it is headed in the right direction, and users said they would be likely to recommend QB Enterprise at a rate of 86%. QB Enterprise is also in the Accounting and ERP Systems categories.

















Employees (Listed On Linkedin) 15,574



Company Website www.intuit.com





### Workday HCM

4.0 \*\* (1,226) Workday HCM has been named a Contender product based on having a relatively low customer Satisfaction score and large Market Presence compared to the rest of the category. While they may have positive reviews, they do not have enough reviews to validate those ratings. 88% of users rated it 4 or 5 stars, 81% of users believe it is headed in the right direction, and users said they would be likely to recommend Workday HCM at a rate of 79%. Workday HCM is also in the Pay Equity, Healthcare HR, Multi-Country Payroll, Career Management, Onboarding, Applicant Tracking Systems (ATS), Benefits Administration, Corporate Learning Management Systems, Time Tracking, Core HR, Per