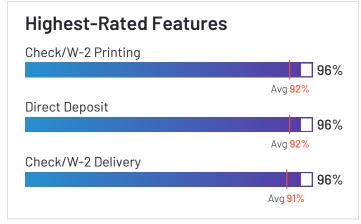

d ZenHR at a rate of 97%. ZenHR is also in the Core HR, Absence Management, Time Tracking, Time & Attendance, Onboarding, Performance Management, Applicant Tracking Systems (ATS), Video Interviewing, and Interview Scheduling categories.

















Employees (Listed On Linkedin)



Company Website www.zenhr.com





#### OnePoint HCM





OnePoint HCM has been named a High Performer product based on having high customer Satisfaction scores and a low Market Presence compared to the rest of the category. 90% of users rated it 4 or 5 stars, 89% of users believe it is headed in the right direction, and users said they would be likely to recommend OnePoint HCM at a rate of 86%. OnePoint HCM is also in the Applicant Tracking Systems (ATS), Workforce Management, and Core HR categories.

















Employees (Listed On Linkedin)



Company Website onepointhcm.com





### Workzoom





Workzoom has been named a High Performer product based on having high customer Satisfaction scores and a low Market Presence compared to the rest of the category. 100% of users rated it 4 or 5 stars, 100% of users believe it is headed in the right direction, and users said they would be likely to recommend Workzoom at a rate of 97%. Workzoom is also in the Benefits Support, Candidate Relationship Management, Time & Attendance, Recruiting Automation, Employee Scheduling, Onboarding, Benefits Administration, Corporate Learning Management Systems, Time Tracking, Core HR, Workforce Management, Performance Management, and Human Resource Management Systems categories.







Workzoom



**HQ** Lo