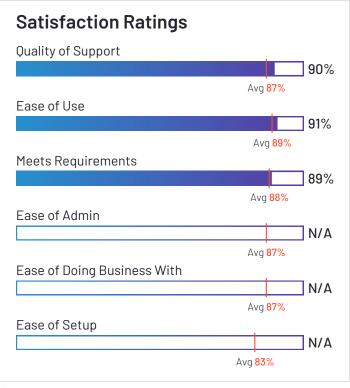

### Satisfaction Ratings for Payroll

G2 reviewers rated software sellers ability to satisfy their needs as shown in the table below.

|                   | Satisf                     | action                               |                       |               | Satisfaction                   | by Category           |               |             | Net Promoter<br>Score (NPS)                                 |
|-------------------|----------------------------|--------------------------------------|-----------------------|---------------|--------------------------------|-----------------------|---------------|-------------|-------------------------------------------------------------|
|                   | Likelihood to<br>Recommend | Product Going in<br>Right Direction? | Meets<br>Requirements | Ease of Admin | Ease of Doing<br>Business With | Quality of<br>Support | Ease of Setup | Ease of Use | Net Promoter<br>Score (NPS)<br>(Range from -100<br>to +100) |
| Paylocity         | 88%                        | 90%                                  | 91%                   | 89%           | 91%                            | 88%                   | 83%           | 90%         | 62                                                          |
| Rippling          | 98%                        | 92%                                  | 97%                   | 92%           | 91%                            | 97%                   | 89%           | 98%         | 94                                                          |
| Workforce Now     | 82%                        | 81%                                  | 88%                   | 84%           | 82%                            | 81%                   | 78%           | 85%         | 39                                                          |
| Paycom            | 84%                        | 82%                                  | 88%                   | 84%           | 83%                            | 85%                   | 79%           | 87%         | 51                                                          |
| greytHR           | 88%                        | 93%                                  | 89%                   | 89%           | 89%                            | 90%                   | 88%           | 91%         | 59                                                          |
| Remote            | 91%                        | 87%                                  | 94%                   | 95%           | 95%                            | 93%                   | 95%           | 96%         | 74                                                          |
| Deel              | 93%                        | 93%                                  | 93%                   | 92%           | 91%                            | 93%                   | 89%           | 94%         | 80                                                          |
| isolved           | 82%                        | 74%                                  | 85%                   | 83%           | 85%                            | 82%                   | 80%           | 82%         | 38                                                          |
| Keka HR           | 88%                        | 94%                                  | 90%                   | 92%           | 89%                            | 85%                   | 87%           | 93%         | 60                                                          |
| BambooHR          | 91%                        | 90%                                  | 89%                   | 90%           | 91%                            | 90%                   | 86%           | 95%         | 72                                                          |
| Desktop Pro       | 91%                        | 87%                                  | 94%                   | 91%           | 87%                            | 87%                   | 89%           | 93%         | 70                                                          |
| UKG Ready         | 82%                        | 83%                                  | 87%                   | 81%           | 83%                            | 83%                   | 70%           | 83%         | 38                                                          |
| Vantage HCM       | 78%                        | 76%                                  | 88%                   | 84%           | 81%                            | 77%                   | 87%           | 85%         | 24                                                          |
| Namely            | 79%                        | 76%                                  | 84%                   | 81%           | 78%                            | 81%                   | 75%           | 88%         | 36                                                          |
| Oracle PeopleSoft | 80%                        | 76%                                  | 87%                   | 93%           | 87%                            | 81%                   | 90%           | 84%         | 22                                                          |
| Inova Payroll     | 84%                        | 82%                                  | 88%                   | 84%           | 90%                            | 89%                   | 81%           | 84%         | 43                                                          |
| Justworks         | 88%                        | 91%                                  | 90%                   | 91%           | 92%                            | 92%                   | 89%           | 94%         | 63                                                          |
| Plane             | 91%                        | 86%                                  | 92%                   | 94%           | 99%                            | 94%                   | 94%           | 94%         | 76                                                          |
| APS               | 92%                        | 95%                                  | 91%                   | 92%           | 96%                            | 95%                   | 89%           | 92%         | 72                                                          |