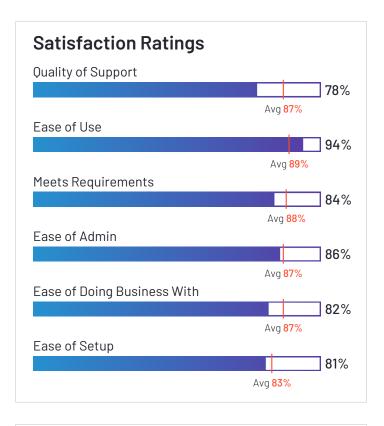

### Satisfaction Ratings for Payroll

G2 reviewers rated software sellers ability to satisfy their needs as shown in the table below.

|                   | Satisf                     | action                               |                       |               | Satisfaction                   | by Category           |               |             | Net Promoter<br>Score (NPS)                                 |
|-------------------|----------------------------|--------------------------------------|-----------------------|---------------|--------------------------------|-----------------------|---------------|-------------|-------------------------------------------------------------|
|                   | Likelihood to<br>Recommend | Product Going in<br>Right Direction? | Meets<br>Requirements | Ease of Admin | Ease of Doing<br>Business With | Quality of<br>Support | Ease of Setup | Ease of Use | Net Promoter<br>Score (NPS)<br>(Range from -100<br>to +100) |
| Paylocity         | 88%                        | 90%                                  | 91%                   | 89%           | 91%                            | 88%                   | 83%           | 90%         | 62                                                          |
| Rippling          | 98%                        | 92%                                  | 97%                   | 92%           | 91%                            | 97%                   | 89%           | 98%         | 94                                                          |
| Workforce Now     | 82%                        | 81%                                  | 88%                   | 84%           | 82%                            | 81%                   | 78%           | 85%         | 39                                                          |
| Paycom            | 84%                        | 82%                                  | 88%                   | 84%           | 83%                            | 85%                   | 79%           | 87%         | 51                                                          |
| greytHR           | 88%                        | 93%                                  | 89%                   | 89%           | 89%                            | 90%                   | 88%           | 91%         | 59                                                          |
| Remote            | 91%                        | 87%                                  | 94%                   | 95%           | 95%                            | 93%                   | 95%           | 96%         | 74                                                          |
| Deel              | 93%                        | 93%                                  | 93%                   | 92%           | 91%                            | 93%                   | 89%           | 94%         | 80                                                          |
| isolved           | 82%                        | 74%                                  | 85%                   | 83%           | 85%                            | 82%                   | 80%           | 82%         | 38                                                          |
| Keka HR           | 88%                        | 94%                                  | 90%                   | 92%           | 89%                            | 85%                   | 87%           | 93%         | 60                                                          |
| BambooHR          | 91%                        | 90%                                  | 89%                   | 90%           | 91%                            | 90%                   | 86%           | 95%         | 72                                                          |
| Desktop Pro       | 91%                        | 87%                                  | 94%                   | 91%           | 87%                            | 87%                   | 89%           | 93%         | 70                                                          |
| UKG Ready         | 82%                        | 83%                                  | 87%                   | 81%           | 83%                            | 83%                   | 70%           | 83%         | 38                                                          |
| Vantage HCM       | 78%                        | 76%                                  | 88%                   | 84%           | 81%                            | 77%                   | 87%           | 85%         | 24                                                          |
| Namely            | 79%                        | 76%                                  | 84%                   | 81%           | 78%                            | 81%                   | 75%           | 88%         | 36                                                          |
| Oracle PeopleSoft | 80%                        | 76%                                  | 87%                   | 93%           | 87%                            | 81%                   | 90%           | 84%         | 22                                                          |
| Inova Payroll     | 84%                        | 82%                                  | 88%                   | 84%           | 90%                            | 89%                   | 81%           | 84%         | 43                                                          |
| Justworks         | 88%                        | 91%                                  | 90%                   | 91%           | 92%                            | 92%                   | 89%           | 94%         | 63                                                          |
| Plane             | 91%                        | 86%                                  | 92%                   | 94%           | 99%                            | 94%                   | 94%           | 94%         | 76                                                          |
| APS               | 92%                        | 95%                                  | 91%                   | 92%           | 96%                            | 95%                   | 89%           | 92%         | 72                                                          |