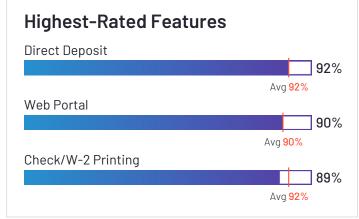

ge HCM at a rate of 78%. Vantage HCM is also in the HR Service Delivery, Multi-Country Payroll, Time & Attendance, Core HR, Workforce Management, Benefits Administration, and Absence Management categories.

















Employees (Listed On Linkedin)
68,431



Company Website adp.com





## Namely





Namely has been named a Leader based on receiving a high customer Satisfaction score and having a large Market Presence. 83% of users rated it 4 or 5 stars, 76% of users believe it is headed in the right direction, and users said they would be likely to recommend Namely at a rate of 79%. Namely is also in the Onboarding, Benefits Administration, Time Tracking, Core HR, Workforce Management, Performance Management, Human Resource Management Systems, and Time & Attendance categories.

















Employees (Listed On Linkedin) 255



Company Website www.namely.com





## Oracle PeopleSoft





Oracle PeopleSoft has been named a Leader based on receiving a high customer Satisfaction score and having a large Market Presence. 78% of users rated it 4 or 5 stars, 76% of users believe it is headed in the right direction, and users said they would be likely to recommend Oracle PeopleSoft at a rate of 80%. Oracle PeopleSoft is also in the Applicant Tracking Systems (ATS), ERP Systems, Benefits Administration, Corporate Learning Management Systems, Core HR, Workforce Management, Accounting, Performance Management, Human Resource Management Systems, and Multi-Country Payroll categories.

















Employees (Listed On Linkedin)
203,759



Company Website www.oracle.com