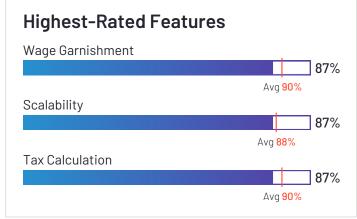

its is also in the HR Compliance, Benefits Administration, Core HR, Workforce Management, and Performance Management categories.

















Employees (Listed On Linkedin) 459



Company Website zenefits.com





#### Asure

3.8 ★★★☆ (161)

Asure has been named a Niche product based on having a relatively low Satisfaction score and low Market Presence compared to the rest of the category. While they may have positive reviews, they do not have enough reviews to validate those ratings. 81% of users rated it 4 or 5 stars, 57% of users believe it is headed in the right direction, and users said they would be likely to recommend Asure at a rate of 76%. Asure is also in the Onboarding, Applicant Tracking Systems (ATS), Benefits Administration, Core HR, and Benefits Support categories.

















Employees (Listed On Linkedin) 475



Company Website asuresoftware.com





#### Rise



Rise has been named a Niche product based on having a relatively low Satisfaction score and low Market Presence compared to the rest of the category. While they may have positive reviews, they do not have enough reviews to validate those ratings. 83% of users rated it 4 or 5 stars, 85% of users believe it is headed in the right direction, and users said they would be likely to recommend Rise at a rate of 85%. Rise is also in the Time Tracking, Core HR, Time & Attendance, and Employee Scheduling categories.

















Employees (Listed On Linkedin)



Company Website risepeople.com





## SurePayroll

**4.4** ★★★★ (504)

SurePayroll has been named a Niche product based on having a re