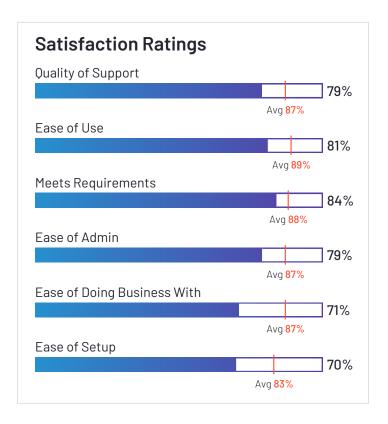

### Satisfaction Ratings for Payroll

G2 reviewers rated software sellers ability to satisfy their needs as shown in the table below.

|                   | Satisf                     | action                               |                       |               | Satisfaction                   | by Category           |               |             | Net Promoter<br>Score (NPS)                                 |
|-------------------|----------------------------|--------------------------------------|-----------------------|---------------|--------------------------------|-----------------------|---------------|-------------|-------------------------------------------------------------|
|                   | Likelihood to<br>Recommend | Product Going in<br>Right Direction? | Meets<br>Requirements | Ease of Admin | Ease of Doing<br>Business With | Quality of<br>Support | Ease of Setup | Ease of Use | Net Promoter<br>Score (NPS)<br>(Range from -100<br>to +100) |
| Paylocity         | 88%                        | 90%                                  | 91%                   | 89%           | 91%                            | 88%                   | 83%           | 90%         | 62                                                          |
| Rippling          | 98%                        | 92%                                  | 97%                   | 92%           | 91%                            | 97%                   | 89%           | 98%         | 94                                                          |
| Workforce Now     | 82%                        | 81%                                  | 88%                   | 84%           | 82%                            | 81%                   | 78%           | 85%         | 39                                                          |
| Paycom            | 84%                        | 82%                                  | 88%                   | 84%           | 83%                            | 85%                   | 79%           | 87%         | 51                                                          |
| greytHR           | 88%                        | 93%                                  | 89%                   | 89%           | 89%                            | 90%                   | 88%           | 91%         | 59                                                          |
| Remote            | 91%                        | 87%                                  | 94%                   | 95%           | 95%                            | 93%                   | 95%           | 96%         | 74                                                          |
| Deel              | 93%                        | 93%                                  | 93%                   | 92%           | 91%                            | 93%                   | 89%           | 94%         | 80                                                          |
| isolved           | 82%                        | 74%                                  | 85%                   | 83%           | 85%                            | 82%                   | 80%           | 82%         | 38                                                          |
| Keka HR           | 88%                        | 94%                                  | 90%                   | 92%           | 89%                            | 85%                   | 87%           | 93%         | 60                                                          |
| BambooHR          | 91%                        | 90%                                  | 89%                   | 90%           | 91%                            | 90%                   | 86%           | 95%         | 72                                                          |
| Desktop Pro       | 91%                        | 87%                                  | 94%                   | 91%           | 87%                            | 87%                   | 89%           | 93%         | 70                                                          |
| UKG Ready         | 82%                        | 83%                                  | 87%                   | 81%           | 83%                            | 83%                   | 70%           | 83%         | 38                                                          |
| Vantage HCM       | 78%                        | 76%                                  | 88%                   | 84%           | 81%                            | 77%                   | 87%           | 85%         | 24                                                          |
| Namely            | 79%                        | 76%                                  | 84%                   | 81%           | 78%                            | 81%                   | 75%           | 88%         | 36                                                          |
| Oracle PeopleSoft | 80%                        | 76%                                  | 87%                   | 93%           | 87%                            | 81%                   | 90%           | 84%         | 22                                                          |
| Inova Payroll     | 84%                        | 82%                                  | 88%                   | 84%           | 90%                            | 89%                   | 81%           | 84%         | 43                                                          |
| Justworks         | 88%                        | 91%                                  | 90%                   | 91%           | 92%                            | 92%                   | 89%           | 94%         | 63                                                          |
| Plane             | 91%                        | 86%                                  | 92%                   | 94%           | 99%                            | 94%                   | 94%           | 94%         | 76                                                          |
| APS               | 92%                        | 95%                                  | 91%                   | 92%           | 96%                            | 95%                   | 89%           | 92%         | 72                                                          |

# Satisfaction Ratings for Payroll (continued)

G2 reviewers rated software sellers ability to satisfy their needs as shown in the table below.

|                                | Satist                     | faction                              |                       |               | Satisfaction                   | by Category           |               |             | Net Promoter<br>Score (NPS)                                 |
|--------------------------------|----------------------------|--------------------------------------|-----------------------|---------------|--------------------------------|-----------------------|---------------|-------------|-------------------------------------------------------------|
|                                | Likelihood to<br>Recommend | Product Going in<br>Right Direction? | Meets<br>Requirements | Ease of Admin | Ease of Doing<br>Business With | Quality of<br>Support | Ease of Setup | Ease of Use | Net Promoter<br>Score (NPS)<br>(Range from -100<br>to +100) |
| Fingercheck Payroll            | 94%                        | 95%                                  | 95%                   | 95%           | 96%                            | 94%                   | 93%           | 93%         | 78                                                          |
| HROne                          | 91%                        | 89%                                  | 92%                   | 94%           | 94%                            | 94%                   | 92%           | 95%         | 70                                                          |
| Proliant                       | 88%                        | 81%                                  | 89%                   | 87%           | 90%                            | 88%                   | 86%           | 89%         | 58                                                          |
| Checkwriters                   | 93%                        | 88%                                  | 94%                   | 95%           | 97%                            | 92%                   | 92%           | 91%         | 77                                                          |
| EPAY HCM                       | 94%                        | 95%                                  | 91%                   | 95%           | 95%                            | 93%                   | 94%           | 91%         | 86                                                          |
| Multiplier                     | 94%                        | 89%                                  | 93%                   | 96%           | 99%                            | 97%                   | 95%           | 94%         | 79                                                          |
| Darwinbox                      | 90%                        | 86%                                  | 93%                   | N/A           | N/A                            | 92%                   | N/A           | 91%         | 68                                                          |
| Employment Hero                | 91%                        | 100%                                 | 86%                   | 90%           | 85%                            | 78%                   | 82%           | 91%         | 75                                                          |
| Greenshades                    | 88%                        | 90%                                  | 93%                   | 89%           | 95%                            | 92%                   | 87%           | 92%         | 52                                                          |
| Paypro Workforce<br>Management | 90%                        | 74%                                  | 90%                   | 93%           | 95%                            | 96%                   | 83%           | 84%         | 70                                                          |
| Fuse                           | 96%                        | 95%                                  | 92%                   | 90%           | 97%                            | 98%                   | 84%           | 90%         | 85                                                          |
| Netchex                        | 96%                        | 85%                                  | 92%                   | 90%           | 98%                            | 95%                   | 80%           | 92%         | 86                                                          |
| 247HRM                         | 88%                        | 91%                                  | 89%                   | 90%           | 91%                            | 94%                   | 88%           | 91%         | 59                                                          |
| Pento                          | 96%                        | 100%                                 | 89%                   | 94%           | 95%                            | 98%                   | 81%           | 96%         | 83                                                          |
| Paybooks                       | 90%                        | 91%                                  | 92%                   | N/A           | N/A                            | 95%                   | N/A           | 97%         | 71                                                          |
| Vista                          | 88%                        | 100%                                 | 89%                   | N/A           | N/A                            | 90%                   | N/A           | 91%         | 58                                                          |
| ZenHR                          | 97%                        | 90%                                  | 96%                   | N/A           | N/A                            | 97%                   | N/A           | 90%         | 91                                                          |
| OnePoint HCM                   | 86%                        | 89%                                  | 90%                   | 88%           | 90%                            | 93%                   | 81%           | 85%         | 62                                                          |
| Workzoom                       | 97%                        | 100%                                 | 100%                  | 92%           | 98%                            | 100%                  | 84%           | 88%         | 90                                                          |