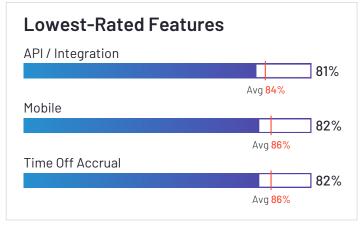

pany Website paychex.com





#### **UKG Pro**

**4.2** ★★★☆ (1,447)

UKG Pro has been named a Contender product based on having a relatively low customer Satisfaction score and large Market Presence compared to the rest of the category. While they may have positive reviews, they do not have enough reviews to validate those ratings. 87% of users rated it 4 or 5 stars, 86% of users believe it is headed in the right direction, and users said they would be likely to recommend UKG Pro at a rate of 84%. UKG Pro is also in the Succession Planning, Corporate Learning Management Systems, Onboarding, Applicant Tracking Systems (ATS), Compensation Management, Time Tracking, Core HR, Workforce Management, Performance Management, Human Resource Management Systems, and Healthcare HR categories.

















Employees (Listed On Linkedin) 12,648



Company Website www.ukg.com





## Ceridian Dayforce

**4.2** ★★★☆ (647)

Ceridian Dayforce has been named a Contender product based on having a relatively low customer Satisfaction score and large Market Presence compared to the rest of the category. While they may have positive reviews, they do not have enough reviews to validate those ratings. 90% of users rated it 4 or 5 stars, 87% of users believe it is headed in the right direction, and users said they would be likely to recommend Ceridian Dayforce at a rate of 84%. Ceridian Dayforce is also in the Time & Attendance, Training Management Systems, Employee Scheduling, Onboarding, Benefits Administration, Time Tracking, Core HR, Workforce Management, Human Resource Management Systems,