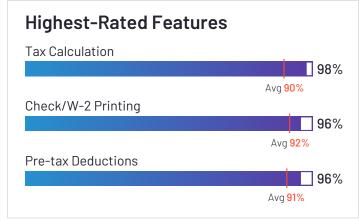

rce Management Systems, Benefits Administration, Core HR, Performance Management, Time Tracking, Workforce Management, Applicant Tracking Systems (ATS), and Onboarding categories.

















Employees (Listed On Linkedin)



Company Website apspayroll.com





## Fingercheck Payroll





Fingercheck Payroll has been named a High Performer product based on having high customer Satisfaction scores and a low Market Presence compared to the rest of the category. 93% of users rated it 4 or 5 stars, 95% of users believe it is headed in the right direction, and users said they would be likely to recommend Fingercheck Payroll at a rate of 94%. Fingercheck Payroll is also in the Time Tracking, Applicant Tracking Systems (ATS), Core HR, Onboarding, and Benefits Administration categories.

















Employees (Listed On Linkedin)



Company Website fingercheck.com











HROne has been named a High Performer product based on having high customer Satisfaction scores and a low Market Presence compared to the rest of the category. 97% of users rated it 4 or 5 stars, 89% of users believe it is headed in the right direction, and users said they would be likely to recommend HROne at a rate of 91%. HROne is also in the Time & Attendance, HR Case Management, Applicant Tracking Systems (ATS), Time Tracking, Core HR, Workforce Management, Performance Management, Human Resource Management Systems, Employee Scheduling, and Absence Management categories.

















Employees (Listed On Linkedin)



Company Website hrone.cloud





## **Proliant**





Proliant has been named