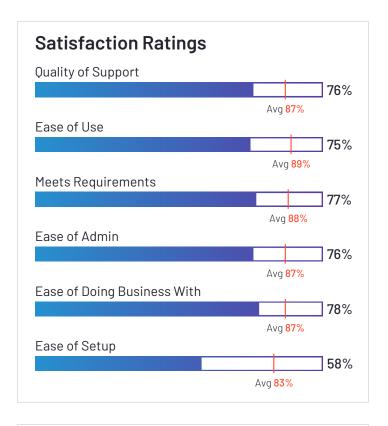

### Satisfaction Ratings for Payroll

G2 reviewers rated software sellers ability to satisfy their needs as shown in the table below.

|                   | Satisf                     | action                               |                       |               | Satisfaction                   | by Category           |               |             | Net Promoter<br>Score (NPS)                                 |
|-------------------|----------------------------|--------------------------------------|-----------------------|---------------|--------------------------------|-----------------------|---------------|-------------|-------------------------------------------------------------|
|                   | Likelihood to<br>Recommend | Product Going in<br>Right Direction? | Meets<br>Requirements | Ease of Admin | Ease of Doing<br>Business With | Quality of<br>Support | Ease of Setup | Ease of Use | Net Promoter<br>Score (NPS)<br>(Range from -100<br>to +100) |
| Paylocity         | 88%                        | 90%                                  | 91%                   | 89%           | 91%                            | 88%                   | 83%           | 90%         | 62                                                          |
| Rippling          | 98%                        | 92%                                  | 97%                   | 92%           | 91%                            | 97%                   | 89%           | 98%         | 94                                                          |
| Workforce Now     | 82%                        | 81%                                  | 88%                   | 84%           | 82%                            | 81%                   | 78%           | 85%         | 39                                                          |
| Paycom            | 84%                        | 82%                                  | 88%                   | 84%           | 83%                            | 85%                   | 79%           | 87%         | 51                                                          |
| greytHR           | 88%                        | 93%                                  | 89%                   | 89%           | 89%                            | 90%                   | 88%           | 91%         | 59                                                          |
| Remote            | 91%                        | 87%                                  | 94%                   | 95%           | 95%                            | 93%                   | 95%           | 96%         | 74                                                          |
| Deel              | 93%                        | 93%                                  | 93%                   | 92%           | 91%                            | 93%                   | 89%           | 94%         | 80                                                          |
| isolved           | 82%                        | 74%                                  | 85%                   | 83%           | 85%                            | 82%                   | 80%           | 82%         | 38                                                          |
| Keka HR           | 88%                        | 94%                                  | 90%                   | 92%           | 89%                            | 85%                   | 87%           | 93%         | 60                                                          |
| BambooHR          | 91%                        | 90%                                  | 89%                   | 90%           | 91%                            | 90%                   | 86%           | 95%         | 72                                                          |
| Desktop Pro       | 91%                        | 87%                                  | 94%                   | 91%           | 87%                            | 87%                   | 89%           | 93%         | 70                                                          |
| UKG Ready         | 82%                        | 83%                                  | 87%                   | 81%           | 83%                            | 83%                   | 70%           | 83%         | 38                                                          |
| Vantage HCM       | 78%                        | 76%                                  | 88%                   | 84%           | 81%                            | 77%                   | 87%           | 85%         | 24                                                          |
| Namely            | 79%                        | 76%                                  | 84%                   | 81%           | 78%                            | 81%                   | 75%           | 88%         | 36                                                          |
| Oracle PeopleSoft | 80%                        | 76%                                  | 87%                   | 93%           | 87%                            | 81%                   | 90%           | 84%         | 22                                                          |
| Inova Payroll     | 84%                        | 82%                                  | 88%                   | 84%           | 90%                            | 89%                   | 81%           | 84%         | 43                                                          |
| Justworks         | 88%                        | 91%                                  | 90%                   | 91%           | 92%                            | 92%                   | 89%           | 94%         | 63                                                          |
| Plane             | 91%                        | 86%                                  | 92%                   | 94%           | 99%                            | 94%                   | 94%           | 94%         | 76                                                          |
| APS               | 92%                        | 95%                                  | 91%                   | 92%           | 96%                            | 95%                   | 89%           | 92%         | 72                                                          |