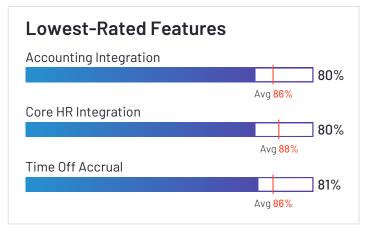

Contender product based on having a relatively low customer Satisfaction score and large Market Presence compared to the rest of the category. While they may have positive reviews, they do not have enough reviews to validate those ratings. 79% of users rated it 4 or 5 stars, 72% of users believe it is headed in the right direction, and users said they would be likely to recommend Paychex Flex at a rate of 77%. Paychex Flex is also in the PEO Providers, HR Analytics, Onboarding, Applicant Tracking Systems (ATS), Benefits Administration, Corporate Learning Management Systems, Time Tracking, Expense Management, Core HR, Workforce Management, Performance Management, Human Resource Management Systems, Candidate Relationship Management, Background Check, and Time & Attendance categories.

















Employees (Listed On Linkedin) 16,057



Company Website paychex.com





#### **UKG Pro**

**4.2** ★★★☆ (1,447)

UKG Pro has been named a Contender product based on having a relatively low customer Satisfaction score and large Market Presence compared to the rest of the category. While they may have positive reviews, they do not have enough reviews to validate those ratings. 87% of users rated it 4 or 5 stars, 86% of users believe it is headed in the right direction, and users said they would be likely to recommend UKG Pro at a rate of 84%. UKG Pro is also in the Succession Planning, Corporate Learning Management Systems, Onboarding, Applicant Tracking Systems (ATS), Compensation Management, Time Tracking, Core HR, Workforce Management, Performance Management, Human Resource Man