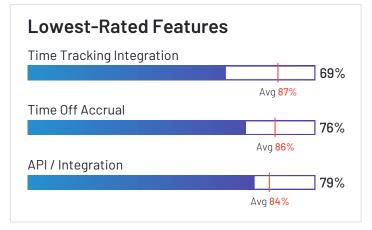

aurant Management, Core HR, Workforce Management, and Human Resource Management Systems categories.

















Employees (Listed On Linkedin) 4,907



Company Website pos.toasttab.com





## Sage HRMS

3.3 ★★★☆☆ (30)

Sage HRMS has been named a Contender product based on having a relatively low customer Satisfaction score and large Market Presence compared to the rest of the category. While they may have positive reviews, they do not have enough reviews to validate those ratings. 62% of users rated it 4 or 5 stars, 58% of users believe it is headed in the right direction, and users said they would be likely to recommend Sage HRMS at a rate of 74%. Sage HRMS is also in the Benefits Administration, Workforce Management, Core HR, and Applicant Tracking Systems (ATS) categories.

















Employees (Listed On Linkedin) 14,268



Company Website www.sage.com





# QuickBooks Payroll

3.8 ★★★☆ (60)

QuickBooks Payroll has been named a Contender product based on having a relatively low customer Satisfaction score and large Market Presence compared to the rest of the category. While they may have positive reviews, they do not have enough reviews to validate those ratings. 83% of users rated it 4 or 5 stars, 100% of users believe it is headed in the right direction, and users said they would be likely to recommend QuickBooks Payroll at a rate of 88%



















Employees (Listed On Linkedin) 15,574



Company Website www.intuit.com





# SAP SuccessFactors Core HR and Payroll

4.3

SAP SuccessFactors Core HR and Payroll has been named a Contender product based