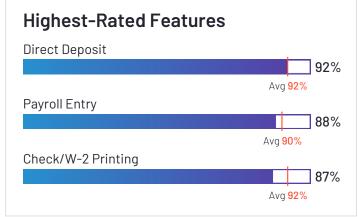

mployees (Listed On Linkedin) 8,610



Company Website ceridian.com





### Paycor

**4.0** ★★★☆ (654)

Paycor has been named a Contender product based on having a relatively low customer Satisfaction score and large Market Presence compared to the rest of the category. While they may have positive reviews, they do not have enough reviews to validate those ratings. 83% of users rated it 4 or 5 stars, 81% of users believe it is headed in the right direction, and users said they would be likely to recommend Paycor at a rate of 79%. Paycor is also in the Time & Attendance, Onboarding, Recruitment Marketing, Benefits Administration, Core HR, Workforce Management, Applicant Tracking Systems (ATS), Corporate Learning Management Systems, Healthcare HR, and Recruitment Platforms categories.

















Employees (Listed On Linkedin) 2,635



Company Website www.paycor.com





### RUN Powered by ADP

**4.5** ★★★★ (1,149)

RUN Powered by ADP has been named a Contender product based on having a relatively low customer Satisfaction score and large Market Presence compared to the rest of the category. While they may have positive reviews, they do not have enough reviews to validate those ratings. 78% of users rated it 4 or 5 stars, 75% of users believe it is headed in the right direction, and users said they would be likely to recommend RUN Powered by ADP at a rate of 80%. RUN Powered by ADP is also in the Core HR, Onboarding, Background Check, HR Service Delivery, Harassment Prevention Training, Job Description Management, Employee Engagement, and Time & Attendance categories.