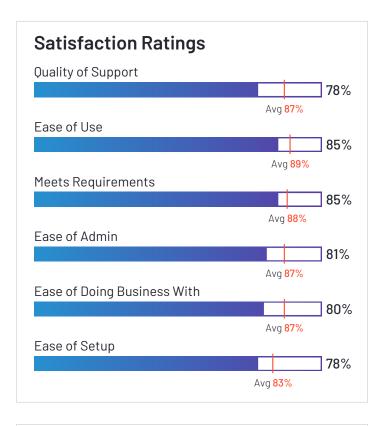

### Satisfaction Ratings for Payroll

G2 reviewers rated software sellers ability to satisfy their needs as shown in the table below.

|                   | Satisf                     | action                               |                       |               | Satisfaction                   | by Category           |               |             | Net Promoter<br>Score (NPS)                                 |
|-------------------|----------------------------|--------------------------------------|-----------------------|---------------|--------------------------------|-----------------------|---------------|-------------|-------------------------------------------------------------|
|                   | Likelihood to<br>Recommend | Product Going in<br>Right Direction? | Meets<br>Requirements | Ease of Admin | Ease of Doing<br>Business With | Quality of<br>Support | Ease of Setup | Ease of Use | Net Promoter<br>Score (NPS)<br>(Range from -100<br>to +100) |
| Paylocity         | 88%                        | 90%                                  | 91%                   | 89%           | 91%                            | 88%                   | 83%           | 90%         | 62                                                          |
| Rippling          | 98%                        | 92%                                  | 97%                   | 92%           | 91%                            | 97%                   | 89%           | 98%         | 94                                                          |
| Workforce Now     | 82%                        | 81%                                  | 88%                   | 84%           | 82%                            | 81%                   | 78%           | 85%         | 39                                                          |
| Paycom            | 84%                        | 82%                                  | 88%                   | 84%           | 83%                            | 85%                   | 79%           | 87%         | 51                                                          |
| greytHR           | 88%                        | 93%                                  | 89%                   | 89%           | 89%                            | 90%                   | 88%           | 91%         | 59                                                          |
| Remote            | 91%                        | 87%                                  | 94%                   | 95%           | 95%                            | 93%                   | 95%           | 96%         | 74                                                          |
| Deel              | 93%                        | 93%                                  | 93%                   | 92%           | 91%                            | 93%                   | 89%           | 94%         | 80                                                          |
| isolved           | 82%                        | 74%                                  | 85%                   | 83%           | 85%                            | 82%                   | 80%           | 82%         | 38                                                          |
| Keka HR           | 88%                        | 94%                                  | 90%                   | 92%           | 89%                            | 85%                   | 87%           | 93%         | 60                                                          |
| BambooHR          | 91%                        | 90%                                  | 89%                   | 90%           | 91%                            | 90%                   | 86%           | 95%         | 72                                                          |
| Desktop Pro       | 91%                        | 87%                                  | 94%                   | 91%           | 87%                            | 87%                   | 89%           | 93%         | 70                                                          |
| UKG Ready         | 82%                        | 83%                                  | 87%                   | 81%           | 83%                            | 83%                   | 70%           | 83%         | 38                                                          |
| Vantage HCM       | 78%                        | 76%                                  | 88%                   | 84%           | 81%                            | 77%                   | 87%           | 85%         | 24                                                          |
| Namely            | 79%                        | 76%                                  | 84%                   | 81%           | 78%                            | 81%                   | 75%           | 88%         | 36                                                          |
| Oracle PeopleSoft | 80%                        | 76%                                  | 87%                   | 93%           | 87%                            | 81%                   | 90%           | 84%         | 22                                                          |
| Inova Payroll     | 84%                        | 82%                                  | 88%                   | 84%           | 90%                            | 89%                   | 81%           | 84%         | 43                                                          |
| Justworks         | 88%                        | 91%                                  | 90%                   | 91%           | 92%                            | 92%                   | 89%           | 94%         | 63                                                          |
| Plane             | 91%                        | 86%                                  | 92%                   | 94%           | 99%                            | 94%                   | 94%           | 94%         | 76                                                          |
| APS               | 92%                        | 95%                                  | 91%                   | 92%           | 96%                            | 95%                   | 89%           | 92%         | 72                                                          |