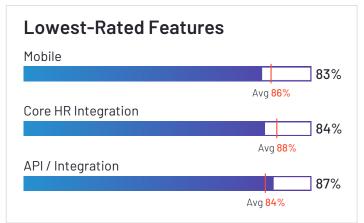

ZenHR at a rate of 97%. ZenHR is also in the Core HR, Absence Management, Time Tracking, Time & Attendance, Onboarding, Performance Management, Applicant Tracking Systems (ATS), Video Interviewing, and Interview Scheduling categories.

















Employees (Listed On Linkedin)



Company Website www.zenhr.com





#### OnePoint HCM





OnePoint HCM has been named a High Performer product based on having high customer Satisfaction scores and a low Market Presence compared to the rest of the category. 90% of users rated it 4 or 5 stars, 89% of users believe it is headed in the right direction, and users said they would be likely to recommend OnePoint HCM at a rate of 86%. OnePoint HCM is also in the Applicant Tracking Systems (ATS), Workforce Management, and Core HR categories.

















Employees (Listed On Linkedin)



Company Website onepointhcm.com





### Workzoom





Workzoom has been named a High Performer product based on having high customer Satisfaction scores and a low Market Presence compared to the rest of the category. 100% of users rated it 4 or 5 stars, 100% of users believe it is headed in the right direction, and users said they would be likely to recommend Workzoom at a rate of 97%. Workzoom is also in the Benefits Support, Candidate Relationship Management, Time & Attendance, Recruiting Automation, Employee Scheduling, Onboarding, Benefits Administration, Corporate Learning Management Systems, Time Tracking, Core HR, Workforce Management, Performance Management, and Human Resource Management Systems categories.







Workzoom



**HQ** Loca