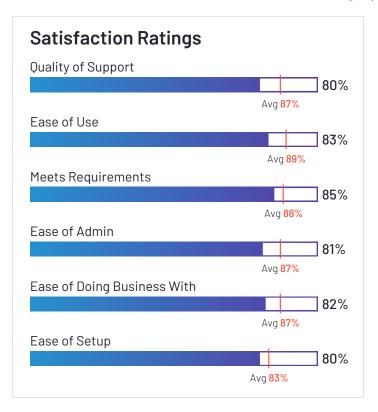

of 89%. SAP SuccessFactors Employee Central Payroll is also in the Multi-Country Payroll category.





















Employees (Liste On Linkedin) 104,951 Company Website www.sap.com





#### TriNet



TriNet has been named a Contender product based on having a relatively low customer Satisfaction score and large Market Presence compared to the rest of the category. While they may have positive reviews, they do not have enough reviews to validate those ratings. 79% of users rated it 4 or 5 stars, 75% of users believe it is headed in the right direction, and users said they would be likely to recommend TriNet at a rate of 74%. TriNet is also in the Employer of Record (EOR), PEO Providers, Time Tracking, Core HR, Performance Management, and Global Employment Platforms (GEP) categories.

















Employees (Listed On Linkedin) 3,818



Company Website www.trinet.com





#### **UKG Dimensions**

3.9

UKG Dimensions has been named a Contender product based on having a relatively low customer Satisfaction score and large Market Presence compared to the rest of the category. While they may have positive reviews, they do not have enough reviews to validate those ratings. 81% of users rated it 4 or 5 stars, 77% of users believe it is headed in the right direction, and users said they would be likely to recommend UKG Dimensions at a rate of 75%. UKG Dimensions is also in the Time & Attendance, Employee Scheduling, Workforce Management, HR Analytics, Performance Management, Core HR, Time Tracking, Recruiting Automation, and Human Resource Management Systems categories.