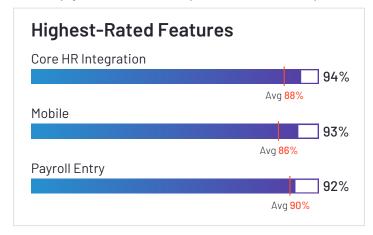

and users said they would be likely to recommend Sage HRMS at a rate of 74%. Sage HRMS is also in the Benefits Administration, Workforce Management, Core HR, and Applicant Tracking Systems (ATS) categories.

















Employees (Listed On Linkedin) 14,268



Company Website www.sage.com





# QuickBooks Payroll

3.8 ★★★☆ (60)

QuickBooks Payroll has been named a Contender product based on having a relatively low customer Satisfaction score and large Market Presence compared to the rest of the category. While they may have positive reviews, they do not have enough reviews to validate those ratings. 83% of users rated it 4 or 5 stars, 100% of users believe it is headed in the right direction, and users said they would be likely to recommend QuickBooks Payroll at a rate of 88%



















Employees (Listed On Linkedin) 15,574



Company Website www.intuit.com





# SAP SuccessFactors Core HR and Payroll

4.3

SAP SuccessFactors Core HR and Payroll has been named a Contender product based on having a relatively low customer Satisfaction score and large Market Presence compared to the rest of the category. While they may have positive reviews, they do not have enough reviews to validate those ratings. 100% of users rated it 4 or 5 stars, 92% of users believe it is headed in the right direction, and users said they would be likely to recommend SAP SuccessFactors Employee Central Payroll at a rate of 89%. SAP SuccessFactors Employee Central Payroll is also in the Multi-Country Payroll category.





















Employees (Liste On Linkedin) 104,951 Company Webs