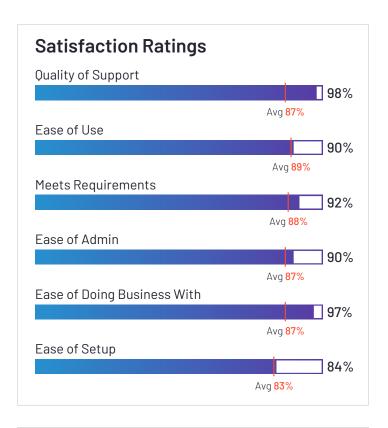

### Workzoom

Workzoom has been named a High Performer product based on having high customer Satisfaction scores and a low Market Presence compared to the rest of the category. 100% of users rated it 4 or 5 stars, 100% of users believe it is headed in the right direction, and users said they would be likely to recommend Workzoom at a rate of 97%. Workzoom is also in the Benefits Support, Candidate Relationship Management, Time & Attendance, Recruiting Automation, Employee Scheduling, Onboarding, Benefits Administration, Corporate Learning Management Systems, Time Tracking, Core HR, Workforce Management, Performance Management, and Human Resource Management Systems categories.