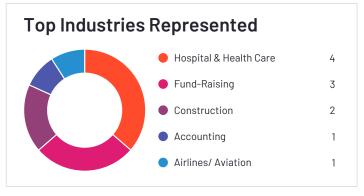

likely to recommend Paypro Workforce Management at a rate of 90%. Paypro Workforce Management is also in the Time Tracking, Core HR, Workforce Management, and Time & Attendance categories.













HQ Location Hauppauge, New York



1992

1

Employees (Listed On Linkedin)



Company Website payprocorp.com





## Fuse Workforce Management





Fuse Workforce Management has been named a High Performer product based on having high customer Satisfaction scores and a low Market Presence compared to the rest of the category. 100% of users rated it 4 or 5 stars, 95% of users believe it is headed in the right direction, and users said they would be likely to recommend Fuse at a rate of 96%. Fuse is also in the Time Tracking, Core HR, Workforce Management, and Time & Attendance categories.

















Employees (Listed On Linkedin)



Company Website fuseworkforce.com





#### Netchex





Netchex has been named a High Performer product based on having high customer Satisfaction scores and a low Market Presence compared to the rest of the category. 100% of users rated it 4 or 5 stars, 85% of users believe it is headed in the right direction, and users said they would be likely to recommend Netchex at a rate of 96%. Netchex is also in the Core HR, Benefits Administration, Employee Scheduling, Time & Attendance, Workforce Management, and HR Compliance categories.

















Employees (Listed On Linkedin)



Company Website netchexonline.com





### **247HRM**





247HRM has been named a High Performer product based on having high customer Satisfaction scores and a l