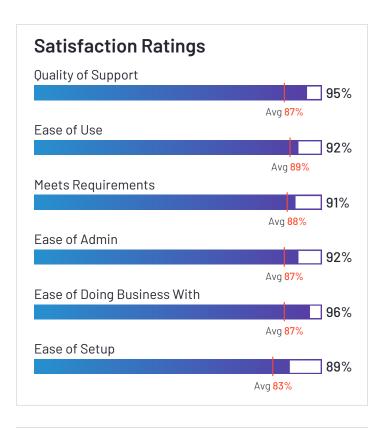

### Satisfaction Ratings for Payroll

G2 reviewers rated software sellers ability to satisfy their needs as shown in the table below.

|                   | Satisf                     | action                               |                       |               | Satisfaction                   | by Category           |               |             | Net Promoter<br>Score (NPS)                                 |
|-------------------|----------------------------|--------------------------------------|-----------------------|---------------|--------------------------------|-----------------------|---------------|-------------|-------------------------------------------------------------|
|                   | Likelihood to<br>Recommend | Product Going in<br>Right Direction? | Meets<br>Requirements | Ease of Admin | Ease of Doing<br>Business With | Quality of<br>Support | Ease of Setup | Ease of Use | Net Promoter<br>Score (NPS)<br>(Range from -100<br>to +100) |
| Paylocity         | 88%                        | 90%                                  | 91%                   | 89%           | 91%                            | 88%                   | 83%           | 90%         | 62                                                          |
| Rippling          | 98%                        | 92%                                  | 97%                   | 92%           | 91%                            | 97%                   | 89%           | 98%         | 94                                                          |
| Workforce Now     | 82%                        | 81%                                  | 88%                   | 84%           | 82%                            | 81%                   | 78%           | 85%         | 39                                                          |
| Paycom            | 84%                        | 82%                                  | 88%                   | 84%           | 83%                            | 85%                   | 79%           | 87%         | 51                                                          |
| greytHR           | 88%                        | 93%                                  | 89%                   | 89%           | 89%                            | 90%                   | 88%           | 91%         | 59                                                          |
| Remote            | 91%                        | 87%                                  | 94%                   | 95%           | 95%                            | 93%                   | 95%           | 96%         | 74                                                          |
| Deel              | 93%                        | 93%                                  | 93%                   | 92%           | 91%                            | 93%                   | 89%           | 94%         | 80                                                          |
| isolved           | 82%                        | 74%                                  | 85%                   | 83%           | 85%                            | 82%                   | 80%           | 82%         | 38                                                          |
| Keka HR           | 88%                        | 94%                                  | 90%                   | 92%           | 89%                            | 85%                   | 87%           | 93%         | 60                                                          |
| BambooHR          | 91%                        | 90%                                  | 89%                   | 90%           | 91%                            | 90%                   | 86%           | 95%         | 72                                                          |
| Desktop Pro       | 91%                        | 87%                                  | 94%                   | 91%           | 87%                            | 87%                   | 89%           | 93%         | 70                                                          |
| UKG Ready         | 82%                        | 83%                                  | 87%                   | 81%           | 83%                            | 83%                   | 70%           | 83%         | 38                                                          |
| Vantage HCM       | 78%                        | 76%                                  | 88%                   | 84%           | 81%                            | 77%                   | 87%           | 85%         | 24                                                          |
| Namely            | 79%                        | 76%                                  | 84%                   | 81%           | 78%                            | 81%                   | 75%           | 88%         | 36                                                          |
| Oracle PeopleSoft | 80%                        | 76%                                  | 87%                   | 93%           | 87%                            | 81%                   | 90%           | 84%         | 22                                                          |
| Inova Payroll     | 84%                        | 82%                                  | 88%                   | 84%           | 90%                            | 89%                   | 81%           | 84%         | 43                                                          |
| Justworks         | 88%                        | 91%                                  | 90%                   | 91%           | 92%                            | 92%                   | 89%           | 94%         | 63                                                          |
| Plane             | 91%                        | 86%                                  | 92%                   | 94%           | 99%                            | 94%                   | 94%           | 94%         | 76                                                          |
| APS               | 92%                        | 95%                                  | 91%                   | 92%           | 96%                            | 95%                   | 89%           | 92%         | 72                                                          |