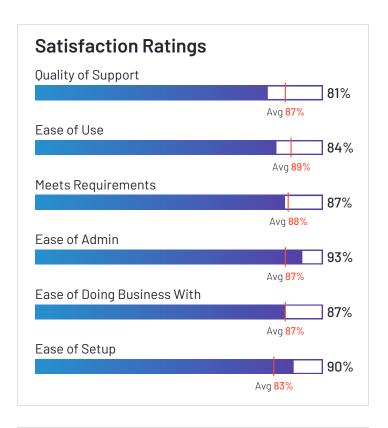

mance Management, Human Resource Management Systems, and Time & Attendance categories.

















Employees (Listed On Linkedin) 255



Company Website www.namely.com





## Oracle PeopleSoft





Oracle PeopleSoft has been named a Leader based on receiving a high customer Satisfaction score and having a large Market Presence. 78% of users rated it 4 or 5 stars, 76% of users believe it is headed in the right direction, and users said they would be likely to recommend Oracle PeopleSoft at a rate of 80%. Oracle PeopleSoft is also in the Applicant Tracking Systems (ATS), ERP Systems, Benefits Administration, Corporate Learning Management Systems, Core HR, Workforce Management, Accounting, Performance Management, Human Resource Management Systems, and Multi-Country Payroll categories.

















Employees (Listed On Linkedin)
203,759



Company Website www.oracle.com





## Inova Payroll



Inova Payroll has been named a High Performer product based on having high customer Satisfaction scores and a low Market Presence compared to the rest of the category. 90% of users rated it 4 or 5 stars, 82% of users believe it is headed in the right direction, and users said they would be likely to recommend Inova Payroll at a rate of 84%. Inova Payroll is also in the Earned Wage Access, Onboarding, Applicant Tracking Systems (ATS), Benefits Administration, Core HR, Performance Management, Corporate Learning Management Systems, and Human Resource Management Systems categories.

















Employees (Listed On Linkedin)



Company Website inovapayroll.com





Justworks ha