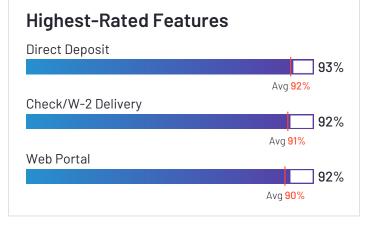

Employees (Listed On Linkedin) 3,818



Company Website www.trinet.com





#### **UKG Dimensions**

3.9

UKG Dimensions has been named a Contender product based on having a relatively low customer Satisfaction score and large Market Presence compared to the rest of the category. While they may have positive reviews, they do not have enough reviews to validate those ratings. 81% of users rated it 4 or 5 stars, 77% of users believe it is headed in the right direction, and users said they would be likely to recommend UKG Dimensions at a rate of 75%. UKG Dimensions is also in the Time & Attendance, Employee Scheduling, Workforce Management, HR Analytics, Performance Management, Core HR, Time Tracking, Recruiting Automation, and Human Resource Management Systems categories.















1977



Employees (Listed On Linkedin) 12,648



Company Website www.ukg.com





## QuickBooks Desktop Enterprise

**4.2** ★★★☆ (801)

QuickBooks Desktop Enterprise has been named a Contender product based on having a relatively low customer Satisfaction score and large Market Presence compared to the rest of the category. While they may have positive reviews, they do not have enough reviews to validate those ratings. 91% of users rated it 4 or 5 stars, 77% of users believe it is headed in the right direction, and users said they would be likely to recommend QB Enterprise at a rate of 86%. QB Enterprise is also in the Accounting and ERP Systems categories.

















Employees (Listed On Linkedin) 15,574



Company Website www.intuit.com





### Workday HCM

4.0 \*\* (1,2