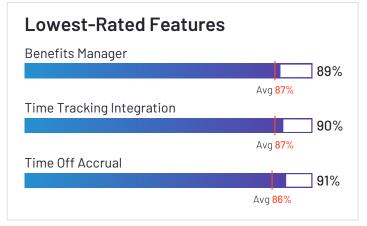

### Workzoom

Workzoom has been named a High Performer product based on having high customer Satisfaction scores and a low Market Presence compared to the rest of the category. 100% of users rated it 4 or 5 stars, 100% of users believe it is headed in the right direction, and users said they would be likely to recommend Workzoom at a rate of 97%. Workzoom is also in the Benefits Support, Candidate Relationship Management, Time & Attendance, Recruiting Automation, Employee Scheduling, Onboarding, Benefits Administration, Corporate Learning Management Systems, Time Tracking, Core HR, Workforce Management, Performance Management, and Human Resource Management Systems categories.